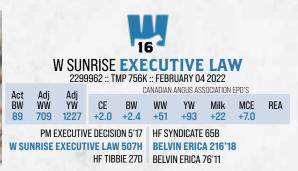

The consistency and phenotype in this group is unmatched a real complete, performance driven herd bull and is backed by an exceptional dam and grand dam.

W SUNRISE EXECUTIVE LAW 507H

2164496 :: TMP 507H :: FEBRUARY 01 2020

W Sunrise Executive Law 507H is without a doubt one of the most complete and exciting herd bulls ever raised here. His commanding presence was evident very early on, phenotypically eye catching with lots of hair and a true herd bull presence. An extremely sound made Executive Decision son wrapped up in a highly maternal package. At 11 months of age, Executive Law's scrotal measured 39cm and he froze over 400 straws of semen. Executive Laws dam is an ideal Angus cow with exceptional feet and a beautiful udder, she is backed by the highly maternal HF Syndicate 231Z. The HF Syndicate cattle have been rising to the top in Canada. Executive Laws sire PM Executive Decision has done over the top raising females and herd bulls for us and many other progressive programs in Canada and USA. PM Executive Decision is the best son to date from the elite female maker Bar-E-L Natural Law 52Y. Executive Law is backed by one of the most maternal pedigrees in the Angus industry. Executive Law was a bull calf that we needed to use back in our own program, not willing to give up ownership we partnered up on this exciting herd bull with two exceptional programs in the USA, Koupals Angus and Pine Coulee Angus, where he went out and successfully bred. Executive Law was used extensively in our Al program this year and will be used in the future.