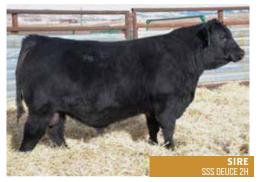

Best Regards. The Bohrson Marketing Team

SCOTT BOHRSON TAYLOR RICHARDS MARTIN BOHRSON

JAXON PAYNE

JAY SIBBALD

DARRYL SNIDER

CANADIAN ANGUS ASSOCIATION EPD'S Act Adj Adj BW WŴ ΥŴ CE BW WW YW Milk REA MCE 72 811 1318 +6.0 +1.4 +49 +93 +21 +10.0 PEAK DOT ATTRACTIVE 186F **BROOKING TRENDSPOTTER 6166 SSS DEUCE 2H** W SUNRISE BLACKBIRD 719H U-2 ROSEBUD 157C BAR-E-L BLACKBIRD 120B

Staying true to the maternal side, SSS Deuce was a must have for our program, being the natural son out of the famous Rosebud 157C a cow who is without a doubt one of the greatest cows in the breed. She is flawless in her phenotype and has a gorgeous udder, there is so much maternal greatness stacked in these pedigree's. 724K only adds to this already all star line up

being out of a beautiful uttered 2 year old Brooking Trendspotter daughter, he has an amazing muscle pattern and a true herd bull look all wrapped up in one exciting calving ease package. Not only will this exciting herd bull calve heifers he will leave behind a beautiful set of daughters.