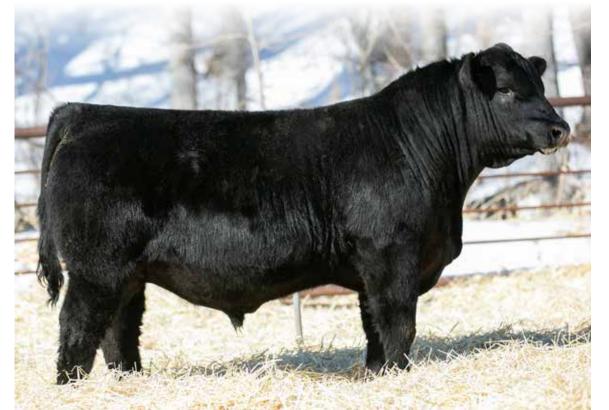

W Sunrise Executive Law 507H is without a doubt one of the most complete and exciting herd bulls ever raised here. His commanding presence was evident very early on, phenotypically eye catching with lots of hair and a true herd bull presence. An extremely sound made Executive Decision son wrapped up in a highly maternal package. At 11 months of age, Executive Law's scrotal measured 39cm and he froze over 400 straws of semen. Executive Laws dam is an ideal Angus cow with exceptional feet and a beautiful udder, she is backed by the highly maternal HF Syndicate 231Z. The HF Syndicate cattle have been rising to the top in Canada. Executive Laws sire PM Executive Decision has done over the top raising females and herd bulls for us and many other progressive programs in Canada and USA. PM Executive Decision is the best son to date from the elite female maker Bar-E-L Natural Law 52Y. Executive Law is backed by one of the most maternal pedigrees in the Angus industry. Executive Law was a bull calf that we needed to use back in our own program, not willing to give up ownership we partnered up on this exciting herd bull with two exceptional programs in the USA, Koupals Angus and Pine Coulee Angus, where he went out and successfully bred. Executive Law was used extensively in our Al program this year and will be used in the future.