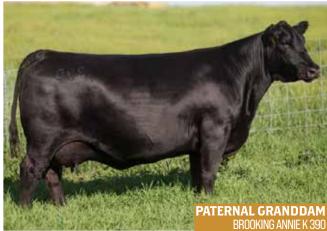

MATERNAL GRANDDAM LLB JEMINA 538H

Rosebud on top of Rosebud this stylish heifer bull has a pretty unique pedigree. Sharp fronted, extremely sound heifer bull deluxe.

**BLUE FIRE SON** 

REA

This is a pretty exciting sire group, these Blue Fire calves have as much performance and style while fitting in a maternal mould. Blue Fire is a full sib to Brooking Firebrand and extremely influential bull that needs no introduction. The females in this pedigree are unmatched and can't be overlooked. These Blue Fire sons are all stout, hairy, sound and will go out in any environment and thrive. 851K represents this sire group as well as any. He is without a doubt one of the most exciting bulls in the pen this year. He side profiles very well and has a soft easy doing look to him. He can get his head up high on the move and commands a presence in the pen, he is a true herd bull.