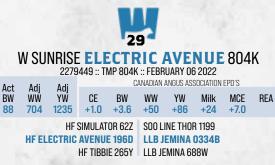

# W SUNRISE ELECTRIC AVENUE 893K

| 2279548 :: TMP 893K :: MARCH 01 2022 |           |            |            |                                    |           |                               |                     |             |     |  |  |  |
|--------------------------------------|-----------|------------|------------|------------------------------------|-----------|-------------------------------|---------------------|-------------|-----|--|--|--|
| Act                                  | Adj       | Adj        |            | CANADIAN ANGUS ASSOCIATION EPD'S   |           |                               |                     |             |     |  |  |  |
| BW<br>89                             | WW<br>770 | YW<br>1397 | CE<br>-1.0 | BW<br>+4.4                         | WW<br>+55 | YW<br>+96                     | Milk<br>+ <b>18</b> | MCE<br>+6.0 | REA |  |  |  |
|                                      | HF EL     | ECTRIC     | AVENU      | OR 62Z<br><b>E 196D</b><br>IE 265Y | HF TI     | ANT VAL<br>BBIE 25<br>BIE 23Y |                     | TE 1207     |     |  |  |  |
|                                      |           |            |            |                                    |           |                               |                     |             |     |  |  |  |

Here is one of the stoutest bulls coming to you from the highly maternal Tibbie cow family. 893K is one of the thickest and softest made bulls in the entire pen this year. He is nice headed and has a beautiful coat of hair, this guy is chalked full of great herd bull traits.