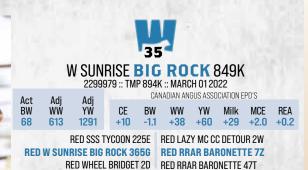

# W SUNRISE ELECTRIC AVENUE 893K

| 2279548 :: TMP 893K :: MARCH 01 2022 |           |            |            |                                    |           |                               |                     |             |     |  |  |  |
|--------------------------------------|-----------|------------|------------|------------------------------------|-----------|-------------------------------|---------------------|-------------|-----|--|--|--|
| Act                                  | Adj       | Adj        |            | CANADIAN ANGUS ASSOCIATION EPD'S   |           |                               |                     |             |     |  |  |  |
| BW<br>89                             | WW<br>770 | YW<br>1397 | CE<br>-1.0 | BW<br>+4.4                         | WW<br>+55 | YW<br>+96                     | Milk<br>+ <b>18</b> | MCE<br>+6.0 | REA |  |  |  |
|                                      | HF EL     | ECTRIC     | AVENU      | OR 62Z<br><b>E 196D</b><br>IE 265Y | HF TI     | ANT VAL<br>BBIE 25<br>BIE 23Y |                     | TE 1207     |     |  |  |  |
|                                      |           |            |            |                                    |           |                               |                     |             |     |  |  |  |

Here is one of the stoutest bulls coming to you from the highly maternal Tibbie cow family. 893K is one of the thickest and softest made bulls in the entire pen this year. He is nice headed and has a beautiful coat of hair, this guy is chalked full of great herd bull traits.