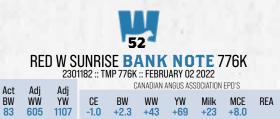

| 66                                                                |     |           |            |                                  |            |           |                                                  |             |                     |     |  |
|-------------------------------------------------------------------|-----|-----------|------------|----------------------------------|------------|-----------|--------------------------------------------------|-------------|---------------------|-----|--|
| W SUNRISE STETSON 766K<br>2279413 :: TMP 766K :: FEBRUARY 09 2022 |     |           |            |                                  |            |           |                                                  |             |                     |     |  |
|                                                                   | Act | Adj       | Adj        | CANADIAN ANGUS ASSOCIATION EPD'S |            |           |                                                  |             |                     |     |  |
|                                                                   | 89  | WW<br>733 | YŴ<br>1266 | CE<br>-5.0                       | BW<br>+3.9 | WW<br>+42 | YW<br>+64                                        | Milk<br>+23 | MCE<br>+ <b>0.5</b> | REA |  |
| ELLINGSON STETSON<br>W Sunrise Stetson 571H                       |     |           |            |                                  |            |           | RED LAZY MC CC DETOUR 2W<br>RED LCF LOLLIPOP 19D |             |                     |     |  |
| HF TIBBIE 237D                                                    |     |           |            |                                  |            |           |                                                  | LIPOP 10    |                     |     |  |

Stetson has done a tremendous job for us over the years. They calve easy, grow fast and the females are absolutely outstanding. We sold a very attractive sister to this bull this year at Wheelers Invitational Sale to our good friends at Shaggy Meadows Red Angus in South Dakota. This bull will bring a lot to the Red Angus breed not only in performance and maternal.