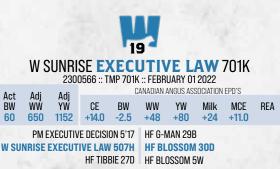

701K is one of the calving ease bulls of this sire group but does not give up any performance or mass to his brothers. He is a smooth made, attractive herd bull with a real predictable pedigree.