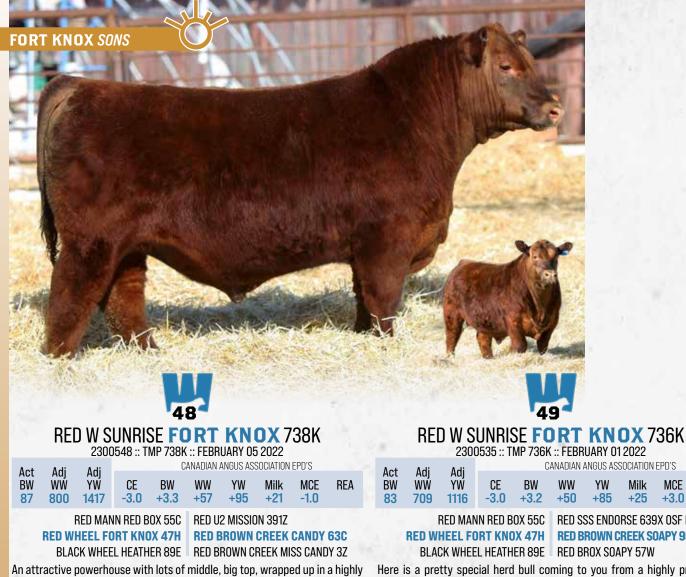

FORT KNOX SON

BLACK WHEEL HEATHER 89E RED BROWN CREEK SUNFLOWER 20A Fort Knox was a bull that was a must buy for us. Coming from the great program at Wheelers Stock Farm, Fort Knox offers a unique outcross pedigree and an absolute stunning dam. We own this exciting herd bull with Wheelers and look forward to his future in this Red Angus industry. Fort Knox looked tremendous here this summer, dark red, very masculine herd bull with a big time presence. These are the first sons to sell off of this great bull and 795K is a pretty special one. He has a lot of friends in the pen and is very easy to spot with his dark hair and masculine presence. His dam has done a tremendous job for us in the past, raising a herd bull to the good people at Diamond

T and an exceptional bred heifer this fall in the Ladies of The West sale going to Steve Koedam in Minnesota.

C W SUNRISE ANGUS BULL SALE

FORT KNOX SONS

|          |           |                           |                    | 4                       | 5         |                                  |             |             |              |
|----------|-----------|---------------------------|--------------------|-------------------------|-----------|----------------------------------|-------------|-------------|--------------|
| 17       | RE        | D W S                     |                    | SE <b>FC</b><br>MP 779K |           |                                  |             | 79K         |              |
| Act      | Adj       | Adj                       |                    | C                       | ANADIAN   | ANGUS AS                         | SOCIATION   | EPD'S       |              |
| BW<br>90 | WW<br>741 | YW<br>1232                | CE<br>- <b>5.0</b> | BW<br>+3.7              | WW<br>+56 | YW<br>+94                        | Milk<br>+25 | MCE<br>+0.0 | rea<br>+0.71 |
|          |           | RED MAN                   | NN RED B           | OX 55C                  | RED B     | ROWN CR                          | EEK SMA     | SH 6W       |              |
| 14       |           | <b>HEEL FO</b><br>CK WHEE |                    |                         |           | <mark>Rown Cr</mark><br>Et-a-lon |             |             | W18A         |

Here is a bull with as much presence and performance as any bull in the pen. He is extremely long spined, big topped, big middled, mature looking herd bull.

|                              |                               |                                      |            | 4          | 6                    |                        |                                        |                      |              |
|------------------------------|-------------------------------|--------------------------------------|------------|------------|----------------------|------------------------|----------------------------------------|----------------------|--------------|
|                              | RED                           | W SU<br>2300                         |            | MP 714K    | :: FEBR              | UARY 01                | 2022                                   |                      | (            |
| Act<br>BW<br><mark>86</mark> | Adj<br>WW<br><mark>680</mark> | Adj<br>YW<br><b>1161</b>             | CE<br>-7.5 | BW<br>+4.5 | ANADIAN<br>WW<br>+60 | ANGUS AS:<br>YW<br>+96 | SOCIATION<br>Milk<br>+26               | EPD'S<br>MCE<br>-1.0 | REA<br>+0.68 |
|                              |                               |                                      |            | 4          |                      |                        |                                        |                      |              |
|                              | RE                            | D W S                                |            | MP 715K    | :: FEBRI             | JARY 02                | 2022                                   |                      |              |
| Act<br>BW<br><mark>89</mark> | Adj<br>WW<br>702              | Adj<br>YW<br><b>1288</b>             | CE<br>-7.5 | BW<br>+4.5 | WW<br>+60            | ANGUS AS:<br>YW<br>+96 | Sociation<br>Milk<br>+26               | MCE<br>-1.0          | REA<br>+0.68 |
|                              | RED W                         | RED MAN<br><b>Heel Fo</b><br>Ck whee | ORT KNO    | DX 47H     | RED B                | ROWN                   | REEK SM<br>C <b>reek e</b><br>Ng ellie | LLIE 88              |              |

Here is a pair of pretty special brothers. These guys are raised on the old 49A cow and she did a tremendous job on both of them. A cow who is no stranger to raising the great ones. Already credited to her name was a past high seller, Red Banknote 284G and last year she pumped out a tremendous purple bull that went on to Wheelers Stock Farm. Here is your chance to tie into two real complete herd bulls. The maternal value in these brothers is priceless.