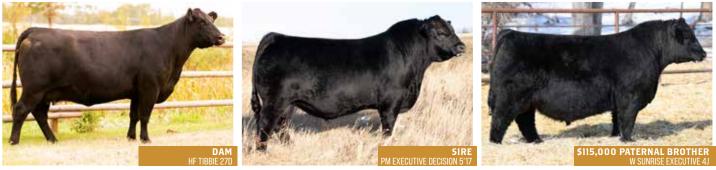

W Sunrise Executive Law 507H is without a doubt one of the most complete and exciting herd bulls ever raised here. His commanding presence was evident very early on, phenotypically eye catching with lots of hair and a true herd bull presence. An extremely sound made Executive Decision son wrapped up in a highly maternal package. At 11 months of age, Executive Law's scrotal measured 39cm and he froze over 400 straws of semen. Executive Laws dam is an ideal Angus cow with exceptional feet and a beautiful udder, she is backed by the highly maternal HF Syndicate 231Z. The HF Syndicate cattle have been rising to the top in Canada. Executive Laws sire PM Executive Decision has done over the top raising females and herd bulls for us and many other progressive programs in Canada and USA. PM Executive Decision is the best son to date from the elite female maker Bar-E-L Natural Law 52Y. Executive Law is backed by one of the most maternal pedigrees in the Angus industry. Executive Law was a bull calf that we needed to use back in our own program, not willing to give up ownership we partnered up on this exciting herd bull with two exceptional programs in the USA, Koupals Angus and Pine Coulee Angus, where he went out and successfully bred. Executive Law was used extensively in our Al program this year and will be used in the future.