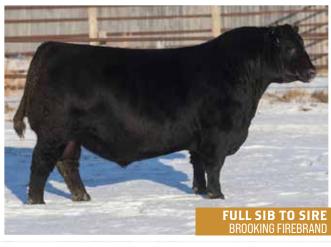

MATERNAL GRANDDAM LLB JEMINA 538H

Rosebud on top of Rosebud this stylish heifer bull has a pretty unique pedigree. Sharp fronted, extremely sound heifer bull deluxe.

**BLUE FIRE SON** 

REA

This is a pretty exciting sire group, these Blue Fire calves have as much performance and style while fitting in a maternal mould. Blue Fire is a full sib to Brooking Firebrand and extremely influential bull that needs no introduction. The females in this pedigree are unmatched and can't be overlooked. These Blue Fire sons are all stout, hairy, sound and will go out in any environment and thrive. 851K represents this sire group as well as any. He is without a doubt one of the most exciting bulls in the pen this year. He side profiles very well and has a soft easy doing look to him. He can get his head up high on the move and commands a presence in the pen, he is a true herd bull.