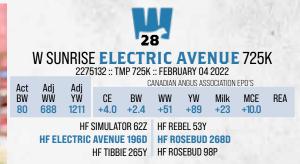

# W SUNRISE ELECTRIC AVENUE 807K

|          | 2279450 :: TMP 807K :: FEBRUARY 07 2022 |                                        |                    |                    |               |            |                    |             |     |  |  |
|----------|-----------------------------------------|----------------------------------------|--------------------|--------------------|---------------|------------|--------------------|-------------|-----|--|--|
| Act      | Adi                                     | Adj                                    |                    | С                  | ANADIAN       | ANGUS ASS  | SOCIATION          | EPD'S       |     |  |  |
| BW<br>91 | WW<br>777                               | YW<br>1289                             | CE<br>+ <b>0.0</b> | BW<br>+ <b>3.9</b> | WW<br>+60     | YW<br>+108 | Milk<br><b>+25</b> | MCE<br>+6.0 | REA |  |  |
|          | HF EL                                   | ECTRIC                                 |                    | E 196D             | BROOM<br>W SU | 780E       |                    |             |     |  |  |
|          |                                         | HF TIBBIE 265Y LINDON ROSE BUD CUB 12B |                    |                    |               |            |                    |             |     |  |  |

807K is a real complete made, fault free herd bull. He is proud fronted, free moving and commands your attention in the pen. This stylish herd bull has lots to offer on both the performance side and maternal side.