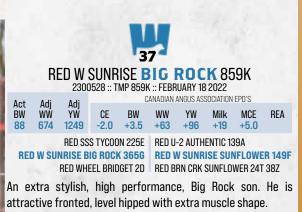

# RED W SUNRISE **BIG ROCK 828K** ?339539 :: TMP 828KK :: FEBRUARY 12 2022

| Act<br>BW<br><b>75</b> | Act<br>WW<br><b>765</b> | Act<br>YW<br><b>1400</b>             | CE<br>- <b>6.5</b> | BW<br>+4.7 | ANADIAN<br>WW<br>+67 | ANGUS ASS<br>YW<br>+104      | iociation<br>Milk<br>+20 | EPD'S<br>MCE<br>+1.5 | REA |
|------------------------|-------------------------|--------------------------------------|--------------------|------------|----------------------|------------------------------|--------------------------|----------------------|-----|
| REC                    |                         | RED SS<br>V <b>rise B</b><br>Red Whe |                    | 365G       | RED E                | -2 AUTHI<br>Brown<br>Rown Cf | CREEK                    | MOLLY                |     |

These Big Rock calves are surely stamped just like there sire, they are long bodied, stout made, performance driven herd bulls with an exceptional epd profile. 828K resembles this sire group as well as anybody. He is one of the sale features and one of my favourite bulls in the bull pen this year. He has abundance of muscle, natural thickness and deep rib only compliment his flawless structure and presence. He is super dark red and stands on an exceptional foot and has a beautiful uddered dam behind him. He is the maternal brother to one of last years high selling purple bulls to Namken Red Angus is South Dakota.