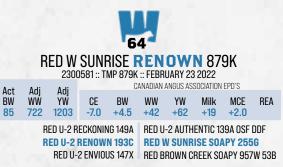

| 62                                                                    |                  |                          |            |            |                      |                            |                          |                      |     |
|-----------------------------------------------------------------------|------------------|--------------------------|------------|------------|----------------------|----------------------------|--------------------------|----------------------|-----|
| RED W SUNRISE RENOWN 815K<br>2299543 :: TMP 815K :: FEBRUARY 09 2022  |                  |                          |            |            |                      |                            |                          |                      |     |
| Act<br>BW<br>87                                                       | Adj<br>WW<br>700 | Adj<br>YW<br><b>1170</b> | CE<br>-5.0 | BW<br>+3.9 | ANADIAN<br>WW<br>+36 | ANGUS AS:<br>YW<br>+55     | SOCIATION<br>Milk<br>+18 | EPD'S<br>MCE<br>+3.0 | REA |
| RED U-2 RECKONING 149A<br>RED U-2 RENOWN 193C<br>RED U-2 ENVIOUS 147X |                  |                          |            |            | RED S                | HOCO DA<br>Hoder<br>Hodere | EE QUII                  |                      |     |