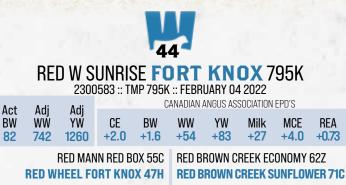

FORT KNOX SON

BLACK WHEEL HEATHER 89E RED BROWN CREEK SUNFLOWER 20A Fort Knox was a bull that was a must buy for us. Coming from the great program at Wheelers Stock Farm, Fort Knox offers a unique outcross pedigree and an absolute stunning dam. We own this exciting herd bull with Wheelers and look forward to his future in this Red Angus industry. Fort Knox looked tremendous here this summer, dark red, very masculine herd bull with a big time presence. These are the first sons to sell off of this great bull and 795K is a pretty special one. He has a lot of friends in the pen and is very easy to spot with his dark hair and masculine presence. His dam has done a tremendous job for us in the past, raising a herd bull to the good people at Diamond

T and an exceptional bred heifer this fall in the Ladies of The West sale going to Steve Koedam in Minnesota.

C W SUNRISE ANGUS BULL SALE

FORT KNOX SONS

|          |           |                           |                    | 4                       | 5         |                                  |             |             |              |
|----------|-----------|---------------------------|--------------------|-------------------------|-----------|----------------------------------|-------------|-------------|--------------|
| 17       | RE        | D W S                     |                    | SE <b>FC</b><br>MP 779K |           |                                  |             | 79K         |              |
| Act      | Adj       | Adj                       |                    | C                       | ANADIAN   | ANGUS AS                         | SOCIATION   | EPD'S       |              |
| BW<br>90 | WW<br>741 | YW<br>1232                | CE<br>- <b>5.0</b> | BW<br>+3.7              | WW<br>+56 | YW<br>+94                        | Milk<br>+25 | MCE<br>+0.0 | rea<br>+0.71 |
|          |           | RED MAN                   | NN RED B           | OX 55C                  | RED B     | ROWN CR                          | EEK SMA     | SH 6W       |              |
| 14       |           | <b>HEEL FO</b><br>CK WHEE |                    |                         |           | <mark>Rown Cr</mark><br>Et-a-lon |             |             | W18A         |

Here is a bull with as much presence and performance as any bull in the pen. He is extremely long spined, big topped, big middled, mature looking herd bull.

|                              |                               |                                      |            | 4          | 6                    |                        |                                        |                      |              |
|------------------------------|-------------------------------|--------------------------------------|------------|------------|----------------------|------------------------|----------------------------------------|----------------------|--------------|
|                              | RED                           | W SU<br>2300                         |            | MP 714K    | :: FEBR              | UARY 01                | 2022                                   |                      | (            |
| Act<br>BW<br><mark>86</mark> | Adj<br>WW<br><mark>680</mark> | Adj<br>YW<br><b>1161</b>             | CE<br>-7.5 | BW<br>+4.5 | ANADIAN<br>WW<br>+60 | ANGUS AS:<br>YW<br>+96 | SOCIATION<br>Milk<br>+26               | EPD'S<br>MCE<br>-1.0 | REA<br>+0.68 |
|                              |                               |                                      |            | 4          |                      |                        |                                        |                      |              |
|                              | RE                            | D W S                                |            | MP 715K    | :: FEBRI             | JARY 02                | 2022                                   |                      |              |
| Act<br>BW<br><mark>89</mark> | Adj<br>WW<br>702              | Adj<br>YW<br><b>1288</b>             | CE<br>-7.5 | BW<br>+4.5 | WW<br>+60            | ANGUS AS:<br>YW<br>+96 | Sociation<br>Milk<br>+26               | MCE<br>-1.0          | REA<br>+0.68 |
|                              | RED W                         | RED MAN<br><b>Heel Fo</b><br>Ck whee | ORT KNO    | DX 47H     | RED B                | ROWN                   | REEK SM<br>C <b>reek e</b><br>Ng ellie | LLIE 88              |              |