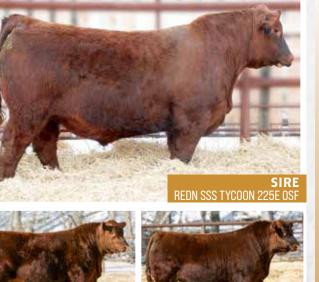

#### **SIRE OF 33 & 34 RED W SUNRISE BIG ROCK 365G**

MATERNAL SIB TO 33 & 34 W SUNRISE EXECUTIVE 42J

# RED W SUNRISE **BIG ROCK 828K** ?339539 :: TMP 828KK :: FEBRUARY 12 2022

| Act<br>BW<br><b>75</b> | Act<br>WW<br><b>765</b> | Act<br>YW<br><b>1400</b>             | CE<br>- <b>6.5</b> | BW<br>+4.7 | ANADIAN<br>WW<br>+67 | ANGUS ASS<br>YW<br>+104      | iociation<br>Milk<br>+20 | EPD'S<br>MCE<br>+1.5 | REA |
|------------------------|-------------------------|--------------------------------------|--------------------|------------|----------------------|------------------------------|--------------------------|----------------------|-----|
| REC                    |                         | RED SS<br>V <b>rise B</b><br>Red Whe |                    | 365G       | RED E                | -2 AUTHI<br>Brown<br>Rown Cf | CREEK                    | MOLLY                |     |

These Big Rock calves are surely stamped just like there sire, they are long bodied, stout made, performance driven herd bulls with an exceptional epd profile. 828K resembles this sire group as well as anybody. He is one of the sale features and one of my favourite bulls in the bull pen this year. He has abundance of muscle, natural thickness and deep rib only compliment his flawless structure and presence. He is super dark red and stands on an exceptional foot and has a beautiful uddered dam behind him. He is the maternal brother to one of last years high selling purple bulls to Namken Red Angus is South Dakota.