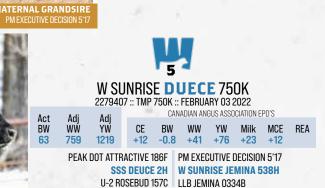

# W SUNRISE DUECE 742K 2279402 :: TMP 742K :: FEBRUARY 02 2022

| Act<br>BW<br>74 | WŴ  | Adj<br>YW<br><b>1321</b> | CE         BW         WW         YW         Milk         MCE           +8.0         +0.9         +49         +94         +23         +8.0 |        |      |         |  |                       |  |  |
|-----------------|-----|--------------------------|-------------------------------------------------------------------------------------------------------------------------------------------|--------|------|---------|--|-----------------------|--|--|
|                 | PEA |                          | TRACTIN<br>SSS DEL<br>Rosebl                                                                                                              | ICE 2H | W SU | NRISE E |  | NG 5012<br><b>:3h</b> |  |  |

This Deuce son is a pretty special calving ease herd bull. He is as soft made and maternal looking as any bull in the pen. This sire group is truly stamped, you can see the greatness of Deuce in all of them. Its hard to achieve calving ease and maternal, this is a sire group you will want to keep every heifer off of. This calf has an absolute staked pedigree backed by the Echo cow family and stacking Deuce on top of Silver Lining.