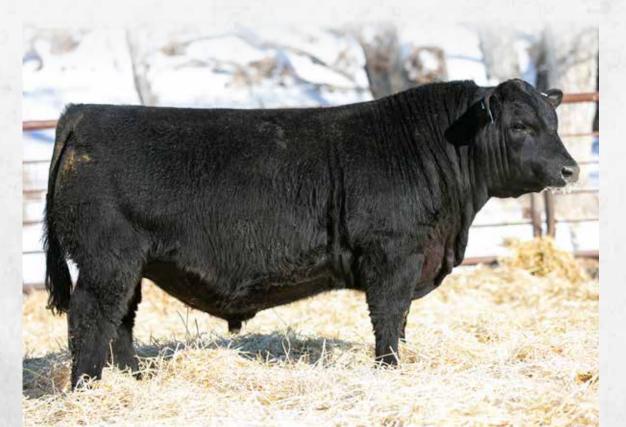

# W SUNRISE **ELECTRIC AVENUE** 821K

| 2279456 :: TMP 821K :: FEBRUARY 10 2022 |           |            |                                      |                                  |           |                                |             |                     |     |  |  |
|-----------------------------------------|-----------|------------|--------------------------------------|----------------------------------|-----------|--------------------------------|-------------|---------------------|-----|--|--|
| Act                                     | Adj       | Adj        |                                      | CANADIAN ANGUS ASSOCIATION EPD'S |           |                                |             |                     |     |  |  |
| BW<br>94                                | WW<br>787 | YW<br>1393 | CE<br>- <b>4.0</b>                   | BW<br>+5.3                       | WW<br>+58 | YW<br>+105                     | Milk<br>+18 | MCE<br>+ <b>5.0</b> | REA |  |  |
|                                         | HF EL     | ECTRIC     | SIMULAT<br><b>Avenui</b><br>Hf tibbi | E 196D                           | HF TI     | I CROSSF<br>BBIE 23<br>Ar Mfad | 7D          | BIE 7'10            |     |  |  |

821K is a pretty unique herd bull. He is as about as stout, loose hided and soft made as we have ever raised one. He is a bull that is absolutely right for the times, his calves are going to be stout, hairy and weigh up in the fall. His dam is a beautiful cow with exceptional feet and udder. Here is a calf with so much performance and growth he flirts on the line with maternal and terminal but with his gorgeous dam and his sires exceptional dam there is no way the females won't be great.