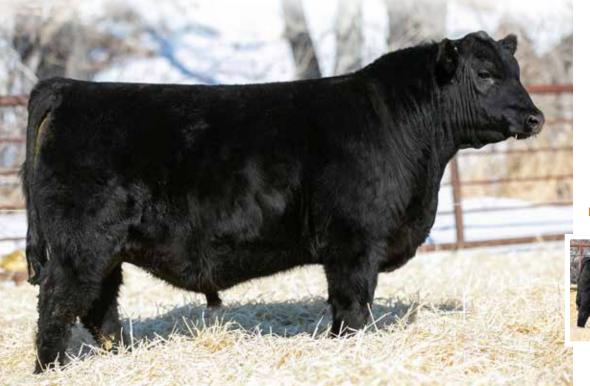

oup you will want to keep every heifer off of. This calf has an absolute staked pedigree backed by the Echo cow family and stacking Deuce on top of Silver Lining.

# W SUNRISE **DUECE** 733K 2279387 :: TMP 733K :: FEBRUARY 04 2022

CANADIAN ANGUS ASSOCIATION EPD'S Act BW Adj WW Adj YW CE BW WW YW Milk MCE REA 72 693 +9.0 +0.31122 +93 +11.0 +49 +22 PM EXECUTIVE DECISION 5'17 PEAK DOT ATTRACTIVE 186F SSS DEUCE 2H W SUNRISE QUEEN 697H U-2 ROSEBUD 157C BROOKING QUEEN 5067

Here is a calf that I could talk about forever. First of all his maternal grand dam Brooking Queen, raised our high selling bull last year and a featured female in the Brooking Invitational sale, not to mention his beautiful uddered PM Executive Decision dam. Here is an exciting heifer bull with a highly maternal pedigree.



### **MATERNAL SIB TO DAM** W SUNRISE EXECUTIVE 4J





Here is a pretty unique calving ease option. His dam is beautiful uddered just like his maternal grand dam, maternal grand dam

comes from the exciting cow herd at Bar-E-L. Natural Law, Syndicate, Deuce plus the Rosebud cow takes a lot of guess work out of this bull.



Attractive fronted, sharp made Deuce son. His maternal Grand Dam is a very attractive cow with an exceptional udder who

is always admired here. She has also raised an Executive Decision calf that went threw the exciting Angus Collection sale to our friends at Ter-Ron Farms.

W SUNRISE **DEUCE** 839K 2279463 :: TMP 839K :: FEBRUARY 14 2022 CANADIAN ANGUS ASSOCIATION EPD'S Act BW Adj WW Adj YW CE BW WW Milk MCE REA YW 83 684 1270 +5.0 +2.0 +52 +95 +23 +10.0 PEAK DOT A