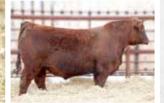

# W SUNRISE ELECTRIC AVENUE 893K

| 2279548 :: TMP 893K :: MARCH 01 2022 |           |            |            |                                    |           |                               |                     |             |     |  |  |  |
|--------------------------------------|-----------|------------|------------|------------------------------------|-----------|-------------------------------|---------------------|-------------|-----|--|--|--|
| Act                                  | Adj       | Adj        |            | CANADIAN ANGUS ASSOCIATION EPD'S   |           |                               |                     |             |     |  |  |  |
| BW<br>89                             | WW<br>770 | YW<br>1397 | CE<br>-1.0 | BW<br>+4.4                         | WW<br>+55 | YW<br>+96                     | Milk<br>+ <b>18</b> | MCE<br>+6.0 | REA |  |  |  |
|                                      | HF EL     | ECTRIC     | AVENU      | OR 62Z<br><b>E 196D</b><br>IE 265Y | HF TI     | ANT VAL<br>BBIE 25<br>BIE 23Y |                     | TE 1207     |     |  |  |  |
|                                      |           |            |            |                                    |           |                               |                     |             |     |  |  |  |

Here is one of the stoutest bulls coming to you from the highly maternal Tibbie cow family. 893K is one of the thickest and softest made bulls in the entire pen this year. He is nice headed and has a beautiful coat of hair, this guy is chalked full of great herd bull traits.