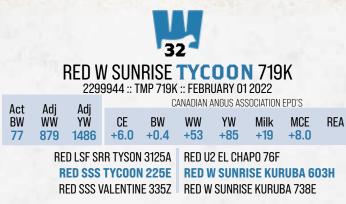

**TYCOON** SON

Here is a bull that we are super excited for, to get this much mass, muscle shape and raw power out of a calving ease bull is very hard to achieve. Even with all his masculinity and mass he still maintains a sharp front end and manages to get his head up on the move. Dark red and hairy he is a bull that can not be missed in the pen. His commanding presences was evident very early on and was a calf that was admired all summer beside his hard working, heavy milking, two year old dam. We feel this is a calf that has a lot to offer to the industry, so many hard to find traits and as a added bonus he carries a nice epd profile.