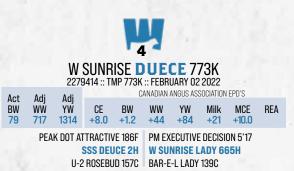

# W SUNRISE **DUECE** 733K 2279387 :: TMP 733K :: FEBRUARY 04 2022

CANADIAN ANGUS ASSOCIATION EPD'S Act BW Adj WW Adj YW CE BW WW YW Milk MCE REA 72 693 +9.0 +0.31122 +93 +11.0 +49 +22 PM EXECUTIVE DECISION 5'17 PEAK DOT ATTRACTIVE 186F SSS DEUCE 2H W SUNRISE QUEEN 697H U-2 ROSEBUD 157C BROOKING QUEEN 5067

Here is a calf that I could talk about forever. First of all his maternal grand dam Brooking Queen, raised our high selling bull last year and a featured female in the Brooking Invitational sale, not to mention his beautiful uddered PM Executive Decision dam. Here is an exciting heifer bull with a highly maternal pedigree.