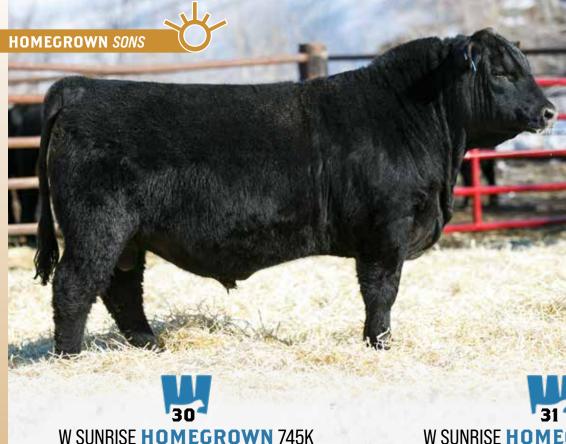

LLB JEMINA 0334B

W SUNRISE HOMEGROWN 745K 2279404 :: TMP 745K :: FEBRUARY 03 2022

| Act<br>BW<br>85 | Adj<br>WW<br>779 | Adj<br>YW<br><b>1375</b>           | CANADIAN ANGUS ASSOCIATION EPD'S |            |           |                                              |                    |                        |     |  |  |
|-----------------|------------------|------------------------------------|----------------------------------|------------|-----------|----------------------------------------------|--------------------|------------------------|-----|--|--|
|                 |                  |                                    | CE<br>+2.0                       | BW<br>+2.7 | WW<br>+50 | YW<br>+95                                    | Milk<br><b>+26</b> | MCE<br>+6.0            | REA |  |  |
| ELI             |                  | son hon<br><b>N home</b><br>Ea que |                                  | 8053       | W SU      | (ING TRE<br>N <mark>rise e</mark><br>Llen 23 | LLEN 6             | TTER 616<br><b>22h</b> | 6   |  |  |

This sire group of Homegrowns are well made, nice patterned, calving ease herd sires. After calving some of these Homegrowns out you can not have enough of them as they have stunning udders. 745K is a sale feature calving easy herd bull, stout and powerful with a true herd bull presence.