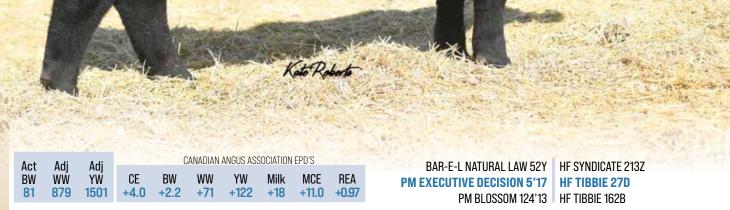

W Sunrise Executive Law 507H is without a doubt one of the most complete and exciting herd bulls ever raised here. His commanding presence was evident very early on, phenotypically eye catching with lots of hair and a true herd bull presence. An extremely sound made Executive Decision son wrapped up in a highly maternal package. At 11 months of age, Executive Law's scrotal measured 39cm and he froze over 400 straws of semen. Executive Laws dam is an ideal Angus cow with exceptional feet and a beautiful udder, she is backed by the highly maternal HF Syndicate 231Z. The HF Syndicate cattle have been rising to the top in Canada. Executive Laws sire PM Executive Decision has done over the top raising females and herd bulls for us and many other progressive programs in Canada and USA. PM Executive Decision is the best son to date from the elite female maker Bar-E-L Natural Law 52Y. Executive Law is backed by one of the most maternal pedigrees in the Angus industry. Executive Law was a bull calf that we needed to use back in our own program, not willing to give up ownership we partnered up on this exciting herd bull with two exceptional programs in the USA, Koupals Angus and Pine Coulee Angus, where he went out and successfully bred. Executive Law was used extensively in our Al program this year and will be used in the future.