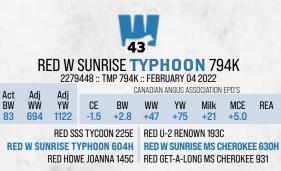

An impressive performance bull with size, volume and dimension. Clean fronted with an eye catching profile.

Out of the treasured Sunflower cow family, this dark red herd bull is proud fronted, attractive headed and added length. **TYPHOON** SONS

|                              | R                             | ED W                     |                           |            |           |           |                    | 9K           |     |
|------------------------------|-------------------------------|--------------------------|---------------------------|------------|-----------|-----------|--------------------|--------------|-----|
| A - +                        | A!:                           |                          | 406 :: T                  |            |           |           | SOCIATION          | EPD'S        |     |
| Act<br>BW<br><mark>81</mark> | Adj<br>WW<br><mark>688</mark> | Adj<br>YW<br><b>1159</b> | CE<br>+2.0                | BW<br>+2.1 | WW<br>+46 | YW<br>+74 | Milk<br>+20        | MCE<br>+7.0  | REA |
| REI                          | D W SUI                       | RED SS                   | S TYCOO<br><b>( Phoon</b> |            |           |           | WN 1930<br>Ise cof | )<br>PPER 57 | 4H  |

RED HOWE JOANNA 145C RED BRN CRK COPPER 21P 10Z These Typhoons are extremely sharp made, dark red and

attractive calving ease herd bulls. There is not many pedigree's like this in the industry, its almost freaky, how small they come and how fast they grew while still maintaining a maternal balance. 749K is exactly that, he is smooth, long, clean fronted in an eye catching profile. His sire Typhoon was a sale feature in our 2021 bull sale to our good friends Wheeler Stock Farms and Six Mile.