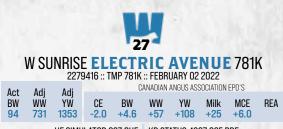

Here is a pen favourite for this sire group. This herd bull is always found and admired by visitors. People really appreciate how well balanced and correct made this calf is. He is extremely proud fronted, has an exceptional hair coat and is backed by a beautiful Bank Note daughter by Josh Rust in North Dakota.