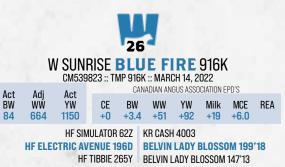

MATERNAL GRANDDAM LLB JEMINA 538H

Rosebud on top of Rosebud this stylish heifer bull has a pretty unique pedigree. Sharp fronted, extremely sound heifer bull deluxe.

**BLUE FIRE SON** 

REA

This is a pretty exciting sire group, these Blue Fire calves have as much performance and style while fitting in a maternal mould. Blue Fire is a full sib to Brooking Firebrand and extremely influential bull that needs no introduction. The females in this pedigree are unmatched and can't be overlooked. These Blue Fire sons are all stout, hairy, sound and will go out in any environment and thrive. 851K represents this sire group as well as any. He is without a doubt one of the most exciting bulls in the pen this year. He side profiles very well and has a soft easy doing look to him. He can get his head up high on the move and commands a presence in the pen, he is a true herd bull.