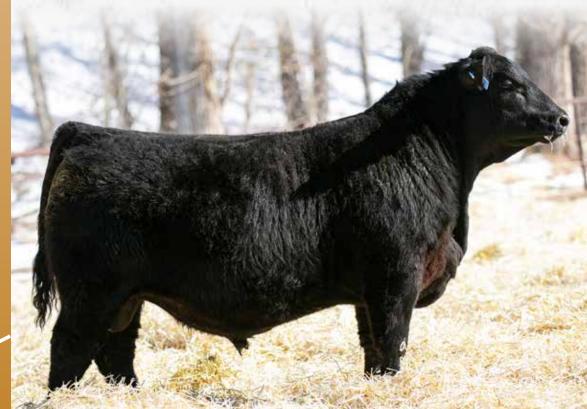

|           |            |            |            |                   |           |                    |             |     |  |  |
| т.,                                                                                                                                                                                          | rue to what you would avaaat from this avaantional aroun of llamoaroung |           |            |            |            |                   |           |                    |             |     |  |  |

True to what you would expect from this exceptional group of Homegrowns. This unique herdbull has extra length of body and natural muscle expression, smooth shoulder and sharp fronted always catching your eye in the bull pen.



**TYCOON** SON



Here is a bull that we are super excited for, to get this much mass, muscle shape and raw power out of a calving ease bull is very hard to achieve. Even with all his masculinity and mass he still maintains a sharp front end and manages to get his head up on the move. Dark red and hairy he is a bull that can not be missed in the pen. His commanding presences was evident very early on and was a calf that was admired all summer beside his hard working, heavy milking, two year old dam. We feel this is a calf that has a lot to offer to the industry, so many hard to find traits and as a added bonus he carries a nice epd profile.







PATERNAL SIB

#### **SIRE OF 33 & 34 RED W SUNRISE BIG ROCK 365G**



MATERNAL SIB TO 33 & 34 W SUNRISE EXECUTIVE 42J





# RED W SUNRISE **B