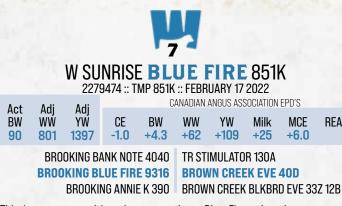

MATERNAL GRANDDAM LLB JEMINA 538H

Rosebud on top of Rosebud this stylish heifer bull has a pretty unique pedigree. Sharp fronted, extremely sound heifer bull deluxe.

**BLUE FIRE SON** 

REA

This is a pretty exciting sire group, these Blue Fire calves have as much performance and style while fitting in a maternal mould. Blue Fire is a full sib to Brooking Firebrand and extremely influential bull that needs no introduction. The females in this pedigree are unmatched and can't be overlooked. These Blue Fire sons are all stout, hairy, sound and will go out in any environment and thrive. 851K represents this sire group as well as any. He is without a doubt one of the most exciting bulls in the pen this year. He side profiles very well and has a soft easy doing look to him. He can get his head up high on the move and commands a presence in the pen, he is a true herd bull.

# W SUNRISE **BLUE FIRE** 882K

|          |                         | 2279                          | 9492 :: TI                       | MP 882K    | : :: FEBR | UARY 24   | 2022                                |             |     |  |
|----------|-------------------------|-------------------------------|----------------------------------|------------|-----------|-----------|-------------------------------------|-------------|-----|--|
| Act      | ٨di                     | ٨di                           | CANADIAN ANGUS ASSOCIATION EPD'S |            |           |           |                                     |             |     |  |
| BW<br>89 | Adj<br>WW<br><b>752</b> | Adj<br>YW<br><b>1316</b>      | CE<br>+1.0                       | BW<br>+3.2 | WW<br>+57 | YW<br>+98 | Milk<br><b>+25</b>                  | MCE<br>+7.0 | REA |  |
|          |                         | OKING B/<br>KING BI<br>BROOKI |                                  | E 9316     | HF BL     |           | DN 607A<br><b>RD 2331</b><br>1 2817 |             |     |  |

Performance driven herd sire that is clean made, sharp fronted and really sound. 882K is as nice skulled and is as hairy as any bull in the pen. These Blue Fire bulls will breeze threw the big country.