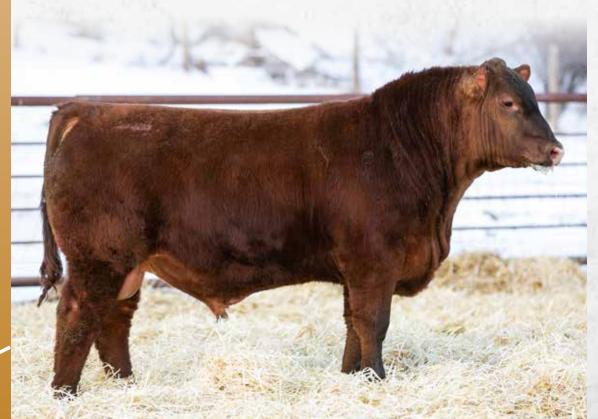

# **RED W SUNRISE BANK NOTE 788K**

|          | 2299591 :: TMP 788K :: FEBRUARY 03 2022 |                             |            |                          |           |                    |             |             |              |  |  |
|----------|-----------------------------------------|-----------------------------|------------|--------------------------|-----------|--------------------|-------------|-------------|--------------|--|--|
| Act      | Adi                                     | Adj                         |            | EPD'S                    |           |                    |             |             |              |  |  |
| BW<br>87 | WW<br>664                               | YW<br>1186                  | CE<br>-1.0 | BW<br>+2.3               | WW<br>+51 | YW<br>+ <b>76</b>  | Milk<br>+22 | MCE<br>+3.0 | REA<br>+0.42 |  |  |
| RED      |                                         | ( WHEEL<br>R <b>ISE BAN</b> |            | DTE 16E<br><b>E 284G</b> |           | NCHOR 1<br>Bet-a-L |             |             |              |  |  |

RED BROWN CREEK ELLIE 882U 49A RED GET-A-LONG PENNY 759 Talk about a real female maker, Bank note on top of one of my favourite old Get A Long cows, I could go on and on about this guys dam. She was a highly attractive female with a gorgeous udder. This year we sold the maternal sister to Steve Koedam in Minnesota, and when she calved this year she dropped an absolute perfect udder just like her mom. If your looking for longevity and to build some females this is your herd bull.