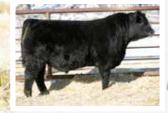

# RED W SUNRISE **BIG ROCK 828K** ?339539 :: TMP 828KK :: FEBRUARY 12 2022

| Act<br>BW<br><b>75</b> | Act<br>WW<br><b>765</b> | Act<br>YW<br><b>1400</b>             | CE<br>- <b>6.5</b> | BW<br>+4.7 | ANADIAN<br>WW<br>+67 | ANGUS ASS<br>YW<br>+104      | iociation<br>Milk<br>+20 | EPD'S<br>MCE<br>+1.5 | REA |
|------------------------|-------------------------|--------------------------------------|--------------------|------------|----------------------|------------------------------|--------------------------|----------------------|-----|
| REC                    |                         | RED SS<br>V <b>rise B</b><br>Red Whe |                    | 365G       | RED E                | -2 AUTHI<br>Brown<br>Rown Cf | CREEK                    | MOLLY                |     |

These Big Rock calves are surely stamped just like there sire, they are long bodied, stout made, performance driven herd bulls with an exceptional epd profile. 828K resembles this sire group as well as anybody. He is one of the sale features and one of my favourite bulls in the bull pen this year. He has abundance of muscle, natural thickness and deep rib only compliment his flawless structure and presence. He is super dark red and stands on an exceptional foot and has a beautiful uddered dam behind him. He is the maternal brother to one of last years high selling purple bulls to Namken Red Angus is South Dakota.