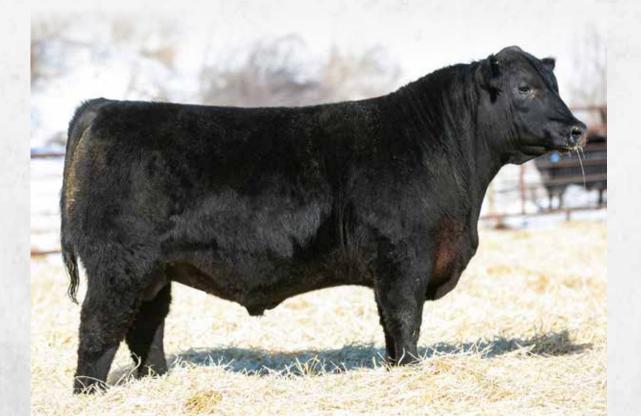

W Sunrise Executive Law 507H is without a doubt one of the most complete and exciting herd bulls ever raised here. His commanding presence was evident very early on, phenotypically eye catching with lots of hair and a true herd bull presence. An extremely sound made Executive Decision son wrapped up in a highly maternal package. At 11 months of age, Executive Law's scrotal measured 39cm and he froze over 400 straws of semen. Executive Laws dam is an ideal Angus cow with exceptional feet and a beautiful udder, she is backed by the highly maternal HF Syndicate 231Z. The HF Syndicate cattle have been rising to the top in Canada. Executive Laws sire PM Executive Decision has done over the top raising females and herd bulls for us and many other progressive programs in Canada and USA. PM Executive Decision is the best son to date from the elite female maker Bar-E-L Natural Law 52Y. Executive Law is backed by one of the most maternal pedigrees in the Angus industry. Executive Law was a bull calf that we needed to use back in our own program, not willing to give up ownership we partnered up on this exciting herd bull with two exceptional programs in the USA, Koupals Angus and Pine Coulee Angus, where he went out and successfully bred. Executive Law was used extensively in our Al program this year and will be used in the future.