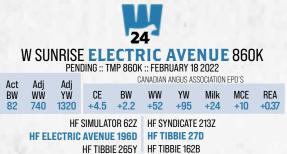

ELECTRIC AVENUE SONS

111

Here is a personal favourite of mine. He is the maternal brother to Executive Law and sure has a sharp look. If you want to make some exceptional females, here is your herd bull. 860K is long, thick and stylish with an unmistakable herd bull

presence. Is super sleek in his front third and moves effortlessly. Not to mention he is backed by one of the prettiest uddered Syndicate daughters on the ranch.