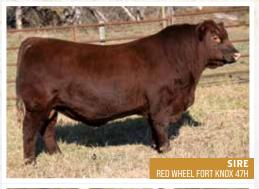

FORT KNOX SON

BLACK WHEEL HEATHER 89E RED BROWN CREEK SUNFLOWER 20A Fort Knox was a bull that was a must buy for us. Coming from the great program at Wheelers Stock Farm, Fort Knox offers a unique outcross pedigree and an absolute stunning dam. We own this exciting herd bull with Wheelers and look forward to his future in this Red Angus industry. Fort Knox looked tremendous here this summer, dark red, very masculine herd bull with a big time presence. These are the first sons to sell off of this great bull and 795K is a pretty special one. He has a lot of friends in the pen and is very easy to spot with his dark hair and masculine presence. His dam has done a tremendous job for us in the past, raising a herd bull to the good people at Diamond

T and an exceptional bred heifer this fall in the Ladies of The West sale going to Steve Koedam in Minnesota.

C W SUNRISE ANGUS BULL SALE

FORT KNOX SONS

|          |           |                           |                    | 4                       | 5         |                                  |             |             |              |
|----------|-----------|---------------------------|--------------------|-------------------------|-----------|----------------------------------|-------------|-------------|--------------|
| 17       | RE        | D W S                     |                    | SE <b>FC</b><br>MP 779K |           |                                  |             | 79K         |              |
| Act      | Adj       | Adj                       |                    | C                       | ANADIAN   | ANGUS AS                         | SOCIATION   | EPD'S       |              |
| BW<br>90 | WW<br>741 | YW<br>1232                | CE<br>- <b>5.0</b> | BW<br>+3.7              | WW<br>+56 | YW<br>+94                        | Milk<br>+25 | MCE<br>+0.0 | rea<br>+0.71 |
|          |           | RED MAN                   | NN RED B           | OX 55C                  | RED B     | ROWN CR                          | EEK SMA     | SH 6W       |              |
| 14       |           | <b>HEEL FO</b><br>CK WHEE |                    |                         |           | <mark>Rown Cr</mark><br>Et-a-lon |             |             | W18A         |

Here is a bull with as much presence and performance as any bull in the pen. He is extremely long spined, big topped, big middled, mature looking herd bull.

|                              |                               |                                      |            | 4          | 6                    |                        |                                        |                      |              |
|------------------------------|-------------------------------|--------------------------------------|------------|------------|----------------------|------------------------|----------------------------------------|----------------------|--------------|
|                              | RED                           | W SU<br>2300                         |            | MP 714K    | :: FEBR              | UARY 01                | 2022                                   |                      | (            |
| Act<br>BW<br><mark>86</mark> | Adj<br>WW<br><mark>680</mark> | Adj<br>YW<br><b>1161</b>             | CE<br>-7.5 | BW<br>+4.5 | ANADIAN<br>WW<br>+60 | ANGUS AS:<br>YW<br>+96 | SOCIATION<br>Milk<br>+26               | EPD'S<br>MCE<br>-1.0 | REA<br>+0.68 |
|                              |                               |                                      |            | 4          |                      |                        |                                        |                      |              |
|                              | RE                            | D W S                                |            | MP 715K    | :: FEBRI             | JARY 02                | 2022                                   |                      |              |
| Act<br>BW<br><mark>89</mark> | Adj<br>WW<br>702              | Adj<br>YW<br><b>1288</b>             | CE<br>-7.5 | BW<br>+4.5 | WW<br>+60            | ANGUS AS:<br>YW<br>+96 | Sociation<br>Milk<br>+26               | MCE<br>-1.0          | REA<br>+0.68 |
|                              | RED W                         | RED MAN<br><b>Heel Fo</b><br>Ck whee | ORT KNO    | DX 47H     | RED B                | ROWN                   | REEK SM<br>C <b>reek e</b><br>Ng ellie | LLIE 88              |              |