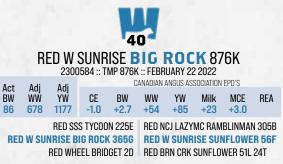

# RED W SUNRISE **BIG ROCK** 832K

|                                                                                                                      | 2300560 :: TMP 832K :: FEBRUARY 12 2022 |            |                                  |                          |  |  |  |  |  |  |  |  |  |
|----------------------------------------------------------------------------------------------------------------------|-----------------------------------------|------------|----------------------------------|--------------------------|--|--|--|--|--|--|--|--|--|
| Act                                                                                                                  | Adj                                     | Adj        | CANADIAN ANGUS ASSOCIATION EPD'S |                          |  |  |  |  |  |  |  |  |  |
| BW<br>78                                                                                                             | WW<br>674                               | YW<br>1205 | CE<br>- <b>6.5</b>               | CE BW WW YW Milk MCE REA |  |  |  |  |  |  |  |  |  |
| RED SSS TYCOON 225E       RED U-2 AUTHENTIC 139A         RED W SUNRISE BIG ROCK 365G       RED BROWN CREEK MOLLY 99C |                                         |            |                                  |                          |  |  |  |  |  |  |  |  |  |
| RED WHEEL BRIDGET 2D RED BROWN CREEK MOLLY 14R 1U                                                                    |                                         |            |                                  |                          |  |  |  |  |  |  |  |  |  |

Much similar to his brother here is a performance driven herd bull. He is an extremely impressive, stout made, Big Rock son. Maternal and performance built into one unique package.

**BIG ROCK** SONS

Here is a very attractive herd bull that everyone finds in the pen. Dark red and hairy this real complete herd bull will be easy to find sale day. Smooth shaped, nice headed and extremely attractive in his front end.