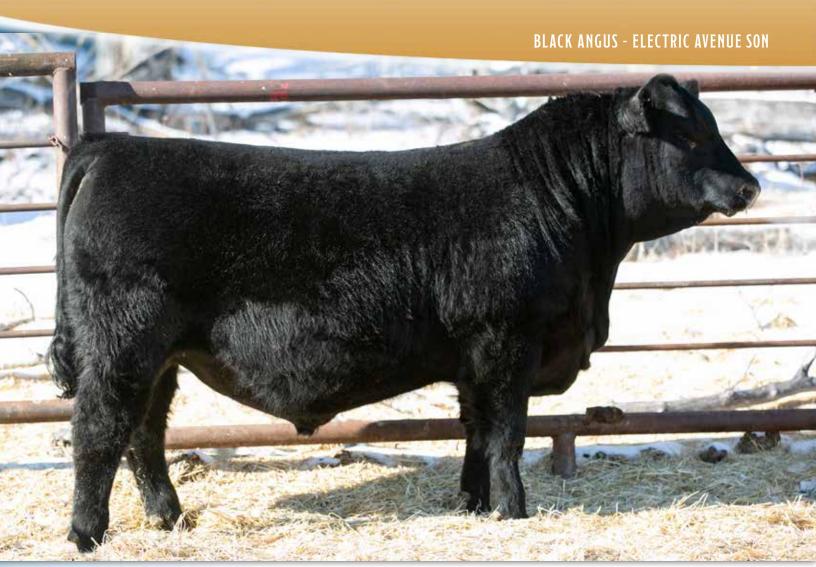

## W SUNRISE ELECTRIC AVENUE 139J sire: HF SIMULATOR 62Z Sire: HF FLECTRIC AVENUE 196D HF TIBBIE 265Y

2241401 - TMP 139J - February 22 2021

1344

4.5

Canadian Angus Association EPD's WW YW Milk CE MCE

107 26

-1.0 7.0

SITZ RIGHT ANSWER 506Y dam: BROOKING ANNIE K 5106 SOO LINE ANNIE K 9165

MCATL PURE PRODUCT 903-55 HF EVENING TINGE 6X CONNEALY CONSENSUS 7229 HF TIBBIE 100M CONNEALY RIGHT ANSWER 746 SITZ BARBARAMERE NELL 52S BAR-E-L THOR 6T SOOLINE ANNIE V 6771 SOO LINE ANNIE K 6271

This Electric Avenue calf has been one of my favourites all summer. He side profiles very well and has a soft, easy doing look to him. He stands on exceptional feet and is backed by the highly productive Annie K cow. His dam the 5106 is a maternal sister to Trendspotter and is the daughter of the highly attractive Soo Line Annie K 9165. Not to mention 139J is the maternal brother to last years high selling black bull that went to Lucky 7 and is also the maternal brother to highly attractive female that went to KCH. The power and consistency in this herd bulls pedigree is hard to fault, its no accident he looks the way he does. Retaining in herd semen interest.