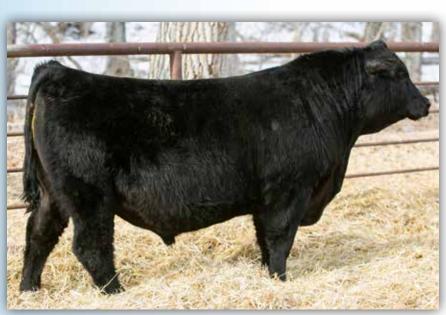

### W SUNRISE **EXECUTIVE** 78J

2216240 - TMP 78| - February 06 2021

BAR-E-L NATURAL LAW 52Y sire: PM EXECUTIVE DECISION 5'17 PM BLOSSOM 124'13

ELLINGSON STETSON dam: W SUNRISE ROSE BUD CUB 334G W SUNRISE ROSE BUD CUB 780E S A V BISMARCK 5682 BAR-E-L MAGNOLIA 143K HF THUNDERBIRD 146Y POPLAR MEADOWS BLOSSOM 5'10 CONNEALY EARNAN 076E EA BLACKBIRD 1058 BROOKING BLACK INK 4019 LINDON ROSE BUD CUB 12B

 Act
 Adj
 Canadian Angus Association EPD's

 BW
 WW
 YW
 Milk
 CE
 MCE
 REA

 89
 825
 1293
 4.4
 67
 116
 22
 0.0
 5.0

We can not say enough good about Executive Decision sons. They are stout, hairy and extremely easy keeping. The Executive Decision daughters do not disappoint either, they are big middled, sound footed and have gorgeous udders. They will be the main stay in the herd for a long time. 78J is a true testament to this sire group. He is a phenotypical stand out and is extremely sound.