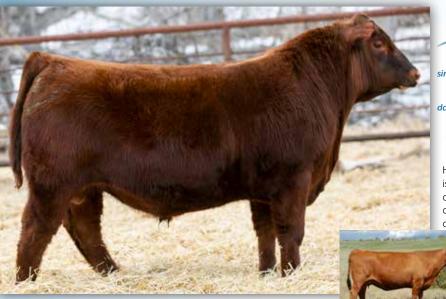

### W SUNRISE **EXECUTIVE** 78J

2216240 - TMP 78| - February 06 2021

BAR-E-L NATURAL LAW 52Y sire: PM EXECUTIVE DECISION 5'17 PM BLOSSOM 124'13

ELLINGSON STETSON dam: W SUNRISE ROSE BUD CUB 334G W SUNRISE ROSE BUD CUB 780E S A V BISMARCK 5682 BAR-E-L MAGNOLIA 143K HF THUNDERBIRD 146Y POPLAR MEADOWS BLOSSOM 5'10 CONNEALY EARNAN 076E EA BLACKBIRD 1058 BROOKING BLACK INK 4019 LINDON ROSE BUD CUB 12B

 Act
 Adj
 Canadian Angus Association EPD's

 BW
 WW
 YW
 Milk
 CE
 MCE
 REA

 89
 825
 1293
 4.4
 67
 116
 22
 0.0
 5.0

We can not say enough good about Executive Decision sons. They are stout, hairy and extremely easy keeping. The Executive Decision daughters do not disappoint either, they are big middled, sound footed and have gorgeous udders. They will be the main stay in the herd for a long time. 78J is a true testament to this sire group. He is a phenotypical stand out and is extremely sound.