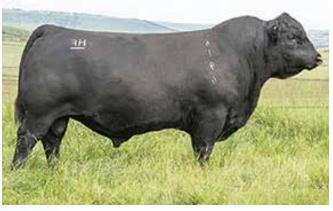

Best regards,

The Bohrson Marketing Team

ANGUS CAA# 1969967 CODE 294AN0692

Available for Canada

S A V BISMARCK 5682

SIRE BAR-E-L NATURAL LAW 52Y
BAR-E-L MAGNOLIA 143K

DAM PM BLOSSOM 124'13
POPLAR MEADOWS BLOSSOM 5'10

HF THUNDERBIRD 146Y

**BREEDER** Poplar Meadows Angus **OWNERS** W Sunrise Angus & Poplar Meadows

Angus

| BW | 205 DWT | 365 DWT | SC (cm)    | BW  | WW | YW  | SC   | CE  | MCE |
|----|---------|---------|------------|-----|----|-----|------|-----|-----|
| 85 | 832     | 1348    | 38 (14 MO) | 2.5 | 62 | 100 | 0.94 | 7.0 | 8   |

Executive Decision was the high selling bull in the 2018 Poplar Meadows bull sale and is widely regarded as the best son of the exclusive Bar-E-L Natural Law. He is a moderate, structurally sound sire with a ton of muscle shape and eye catching style. The first Executive Decision calves were marketed in the fall of 2019 and they were well received and his breeding consistency is evident. His pedigree is stacked with some of the breed's greatest individuals – Natural Law, Bismarck, two shots of Tiger, and past Agribition Supreme Champion HF Echo 187N. Executive Decision's dam is a popular donor for Poplar Meadows and her embryos recently fetched \$2,200 each at NYR. This is a great individual that is right for the times, has a pedigree heaped with quality, and consistently stamps his progeny with a type – the decision is easy!