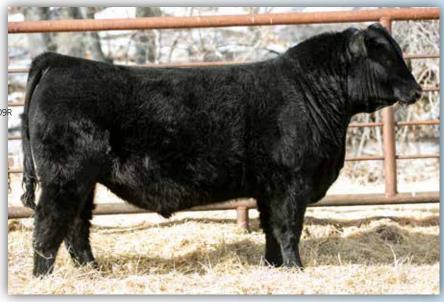

### W SUNRISE **EXECUTIVE** 78J

2216240 - TMP 78| - February 06 2021

BAR-E-L NATURAL LAW 52Y sire: PM EXECUTIVE DECISION 5'17 PM BLOSSOM 124'13

ELLINGSON STETSON dam: W SUNRISE ROSE BUD CUB 334G W SUNRISE ROSE BUD CUB 780E S A V BISMARCK 5682 BAR-E-L MAGNOLIA 143K HF THUNDERBIRD 146Y POPLAR MEADOWS BLOSSOM 5'10 CONNEALY EARNAN 076E EA BLACKBIRD 1058 BROOKING BLACK INK 4019 LINDON ROSE BUD CUB 12B

 Act
 Adj
 Canadian Angus Association EPD's

 BW
 WW
 YW
 Milk
 CE
 MCE
 REA

 89
 825
 1293
 4.4
 67
 116
 22
 0.0
 5.0

We can not say enough good about Executive Decision sons. They are stout, hairy and extremely easy keeping. The Executive Decision daughters do not disappoint either, they are big middled, sound footed and have gorgeous udders. They will be the main stay in the herd for a long time. 78J is a true testament to this sire group. He is a phenotypical stand out and is extremely sound.