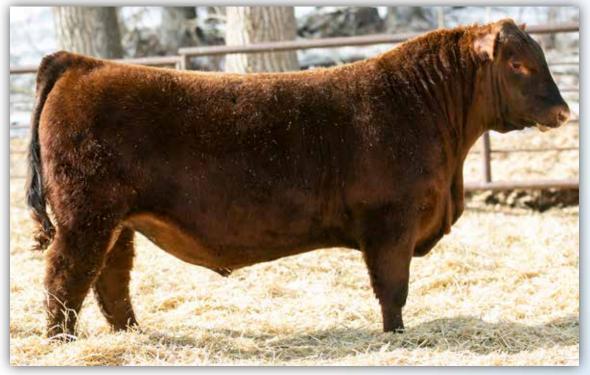

### W SUNRISE EXECUTIVE 63J

2216142 - TMP 63J - February 04 2021

S A V BISMARCK 5682

SOO LINE LADY 8058 SITZ UPWARD 9309

BAR-E-L MAGNOLIA 143K HF THUNDERBIRD 146Y POPLAR MEADOWS BLOSSOM 5'10 S A V INTERNATIONAL 2020

BAR-E-L NATURAL LAW 52Y sire: PM EXECUTIVE DECISION 5'17 PM BLOSSOM 124'13

BROOKING SILVER LINING 5012 dam: W SUNRISE SUSETTA 328G LLB SUSETTA 324B

LLB SUSET IA 524B ELMGROVE KRISTY 5T

ct Adj Adj Canadian Angus Association EPD's

V WW YW BW WW YW Milk CE MCE REA

7 719 1204 4.6 55 100 18 0.0 3.0

Stout, stylish Executive son out of a hard working, beautiful uddered Silver Lining dam. This herd bulls pedigree is back by some of the great female makers in the industry.