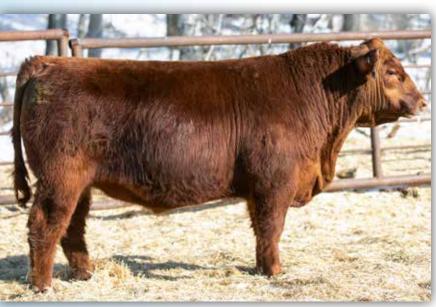

### W SUNRISE **EXECUTIVE** 78J

2216240 - TMP 78| - February 06 2021

BAR-E-L NATURAL LAW 52Y sire: PM EXECUTIVE DECISION 5'17 PM BLOSSOM 124'13

ELLINGSON STETSON dam: W SUNRISE ROSE BUD CUB 334G W SUNRISE ROSE BUD CUB 780E S A V BISMARCK 5682 BAR-E-L MAGNOLIA 143K HF THUNDERBIRD 146Y POPLAR MEADOWS BLOSSOM 5'10 CONNEALY EARNAN 076E EA BLACKBIRD 1058 BROOKING BLACK INK 4019 LINDON ROSE BUD CUB 12B

 Act
 Adj
 Canadian Angus Association EPD's

 BW
 WW
 YW
 Milk
 CE
 MCE
 REA

 89
 825
 1293
 4.4
 67
 116
 22
 0.0
 5.0

We can not say enough good about Executive Decision sons. They are stout, hairy and extremely easy keeping. The Executive Decision daughters do not disappoint either, they are big middled, sound footed and have gorgeous udders. They will be the main stay in the herd for a long time. 78J is a true testament to this sire group. He is a phenotypical stand out and is extremely sound.