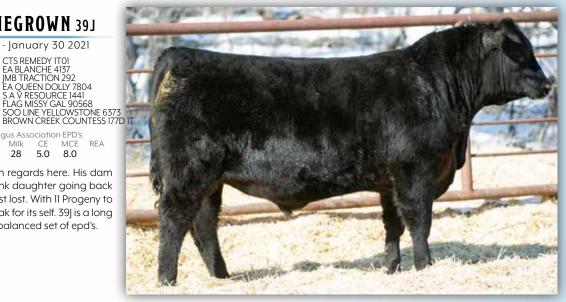

### W SUNRISE HOMEGROWN 391

2221829 - TMP 39J - January 30 2021

ELLINGSON HOMEGROWN 6035 sire: ELLINGSON HOMEGROWN 8053 EA QUEEN DOLLY 6033

BROOKING BLACK INK 4019 SUNRISE COUNTESS 739E BROWN CREEK COUNTESS IT 27W dam: W

Canadian Angus Association EPD's BW WW Milk 84 767 1253 1.1 48 91 28 5.0 8.0

The countess cow family is held in high regards here. His dam is a beautiful uddered Brooking Black Ink daughter going back to the highly fertile 27W cow who we just lost. With 11 Progeny to her name the longevity and fertility speak for its self. 39] is a long spinned, easy moving herd bull with a balanced set of epd's.