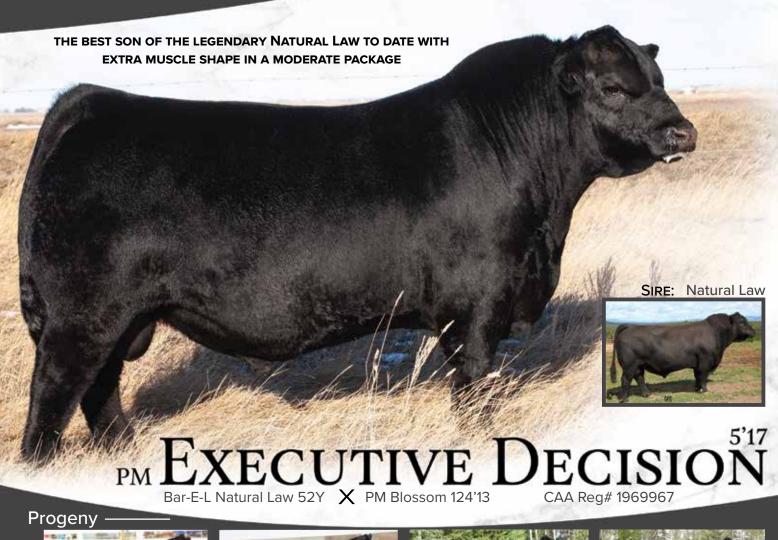

Best regards,

The Bohrson Marketing Team

ANGUS CAA# 1969967 CODE 294AN0692

Available for Canada

S A V BISMARCK 5682

SIRE BAR-E-L NATURAL LAW 52Y
BAR-E-L MAGNOLIA 143K

DAM PM BLOSSOM 124'13
POPLAR MEADOWS BLOSSOM 5'10

HF THUNDERBIRD 146Y

**BREEDER** Poplar Meadows Angus **OWNERS** W Sunrise Angus & Poplar Meadows

Angus

| BW | 205 DWT | 365 DWT | SC (cm)    | BW  | WW | YW  | SC   | CE  | MCE |
|----|---------|---------|------------|-----|----|-----|------|-----|-----|
| 85 | 832     | 1348    | 38 (14 MO) | 2.5 | 62 | 100 | 0.94 | 7.0 | 8   |

Executive Decision was the high selling bull in the 2018 Poplar Meadows bull sale and is widely regarded as the best son of the exclusive Bar-E-L Natural Law. He is a moderate, structurally sound sire with a ton of muscle shape and eye catching style. The first Executive Decision calves were marketed in the fall of 2019 and they were well received and his breeding consistency is evident. His pedigree is stacked with some of the breed's greatest individuals – Natural Law, Bismarck, two shots of Tiger, and past Agribition Supreme Champion HF Echo 187N. Executive Decision's dam is a popular donor for Poplar Meadows and her embryos recently fetched \$2,200 each at NYR. This is a great individual that is right for the times, has a pedigree heaped with quality, and consistently stamps his progeny with a type – the decision is easy!