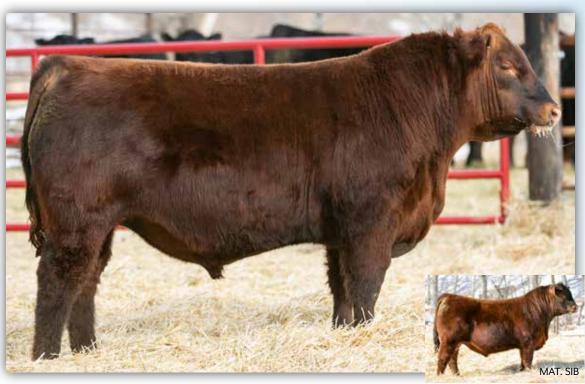

225E

RED SSS VALENTINE 335Z

RED SSS VALENTINE 335Z

RED SSS ENDORSE 639X

RED SSS ENDORSE 639X

RED BROWN CREEK SOAPY 957W

RED BROX SOAPY 57W

RED SSS BELLE 612P

RED BROX SOAPY 57W

RED SILVER DOME SOAPY 70R



Lots of stretch and growth in this driven Tycoon son. A real complete herd bull that moves extremely well.

36

### RED W SUNRISE TYCOON 96J

2241437 - TMP 96| - February 10 2021

Adj Canadian Angus Association EPD's BW WW YW Milk CE 2.0 53 90 19 1.0 85 718 1254 7.0

RED LSF SRR TYSON 3125A sire: RED SSS TYCOON 225E RED SSS VALENTINE 335Z

RED U-2 AUTHENTIC 139A dam: RED W SUNRISE SOAPY 102F RED GET-A-LONG SOAPY 9143

RED MUSHRUSH IMPRESSIVE RED LSF JIBA R5009 W9247 RED SSS AMBUSH 771X RED SSS VALENTINE 387W RED MINBURN COPENHAGEN 3Y RED U-2 STORMY 7202T RED SHODEREE STORM 44P



Here is a sale feature
Tycoon son, one of the high
performance, calving ease
bulls in the entire offering.
Backed by a hard working
Mission dam who is no
stranger to raising the great
ones. His maternal brother
was one of the high selling
bulls last year to a many time
repeat buyer and our good
friends at Spring Creek.



### RED W SUNRISE TYCOON 153J

2241454 - TMP 153| - February 27 2021

Act Adj Adj Canadian Angus Association EPD's
BW WW YW BW WW YW Milk CE MCE REA
80 800 1301 0.6 60 98 20 3.0 7.0

RED LSF SRR TYSON 3125A sire: RED SSS TYCOON 225E RED SSS VALENTINE 335Z

RED U2 MISSION 391Z dam: RED BROWN CREEK CHEROKEE 77C RED GET-A-LONG MS CHEROKEE 931

RED MUSHRUSH IMPRESSIVE RED LSF JIBA R5009 W9247 RED SSS AMBUSH 77IX RED SSS VALENTINE 387W RED U2 MISSION 6IW RED U2 EMMA 297W RED