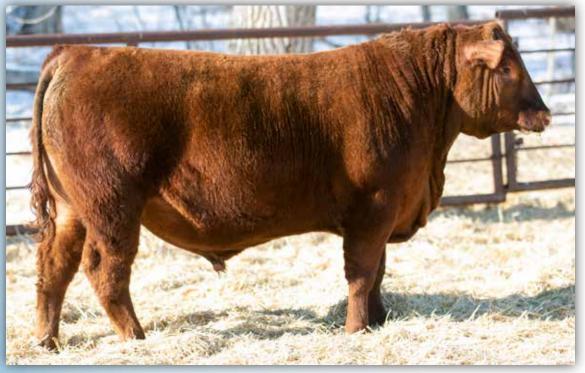

### W SUNRISE **EXECUTIVE** 4J

2212318 - TMP 4J - January 02 2021

8W 84

1343

Canadian Angus Association EPD's 1.7 56

YW Milk CE MCE REA 98 20 5.0 9.0

BAR-E-L NATURAL LAW 52Y sire: PM EXECUTIVE DECISION 5'17 PM BLOSSOM 124'13

PVF INSIGHT 0129 dam: BROOKING QUEEN 5067 SCR QUEEN 50852

S A V BISMARCK 5682 BAR-E-L MAGNOLIA 143K HF THUNDERBIRD 146Y POPLAR MEADOWS BLOSSOM 5'10 S A V BRILLIANCE 8077 PVF MISSIE 790 K A VRD 2747 SCR QUEEN 612

4] has been an absolute standout from day one. He had a herd bull look very early on and is one of the most impressive herd bulls we have ever produced. He exhibits a rare combination of attractiveness and power, while maintaining a soft easy doing look. Hairy, stout and sound made with a beautiful dam behind him. His dam was one of the first females we ever purchased and came from the elite online female sale at Brooking Angus. She went on to be intermediate calf champion that year and more importantly a productive ranch cow in the mountains. Not to mention this guys sire PM Executive Decision only adds to the predictability and function of this young herd bull. Executive Decisions progeny are held in high regards here, he has some of the best milking females and his bull calves always rise to the top.