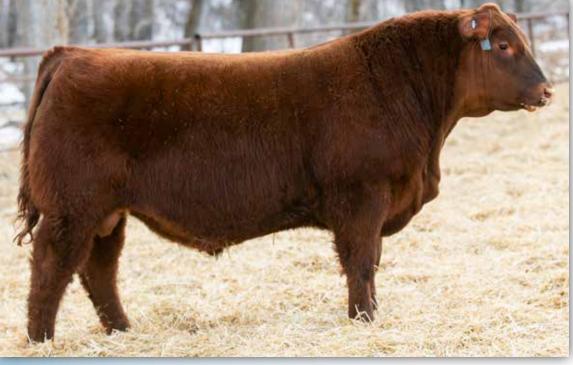

### W SUNRISE **EXECUTIVE** 4J

2212318 - TMP 4J - January 02 2021

8W 84

1343

Canadian Angus Association EPD's 1.7 56

YW Milk CE MCE REA 98 20 5.0 9.0

BAR-E-L NATURAL LAW 52Y sire: PM EXECUTIVE DECISION 5'17 PM BLOSSOM 124'13

4] has been an absolute standout from day one. He had a herd bull look very early on and is one of the most impressive herd bulls we have ever produced. He exhibits a rare combination of attractiveness and power, while maintaining a soft easy doing look. Hairy, stout and sound made with a beautiful dam behind him. His dam was one of the first females we ever purchased and came from the elite online female sale at Brooking Angus. She went on to be intermediate calf champion that year and more importantly a productive ranch cow in the mountains. Not to mention this guys sire PM Executive Decision only adds to the predictability and function of this young herd bull. Executive Decisions progeny are held in high regards here, he has some of the best milking females and his bull calves always rise to the top.