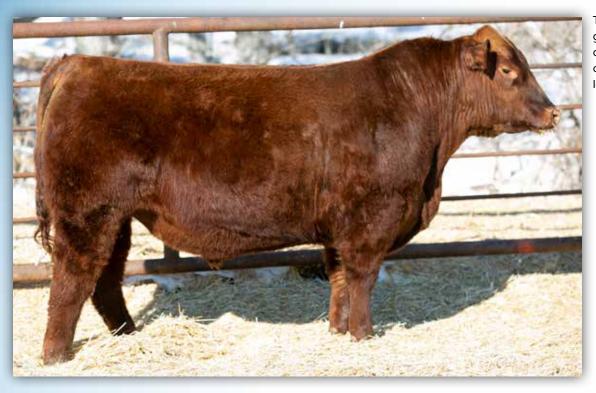

### W SUNRISE **EXECUTIVE** 47J

2216003 - TMP 47J - January 31 2021

BAR-E-L NATURAL LAW 52Y sire: PM EXECUTIVE DECISION 5'17 PM BLOSSOM 124'13

BROOKING TRENDSPOTTER 6166 dam: W SUNRISE ROSEBUD CUB 223G LINDON ROSEBUD CUB 64B BROOKING BANK NOTE 4040 SOO LINE ANNIE K 9165 F V FINAL ANSWER 189X LINDON ROSE BUD CUB 52S Angus Association EPD's

POPLAR MEADOWS BLOSSOM 5'10

S A V BISMARCK 5682

BAR-E-L MAGNOLIA 143K HF THUNDERBIRD 146Y

Canadian Angus Association EPD's Adi BW WW RW WW Milk MCE 82 745 1241 3.6 56 95 19 0.0 4.0

Stamped true to this sire group, 47] is long, thick and stylish with an unmistakable herd bull presence. Super sleek in his front third and moves threw the pen with ease. Backed by a beautiful uddered Trendspotter Dam.