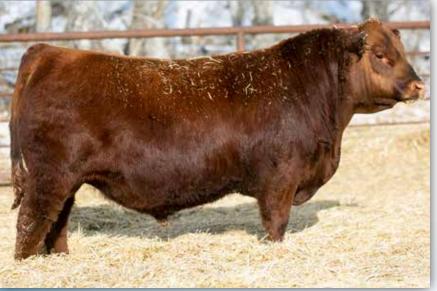

### W SUNRISE **EXECUTIVE** 47J

2216003 - TMP 47J - January 31 2021

BAR-E-L NATURAL LAW 52Y sire: PM EXECUTIVE DECISION 5'17 PM BLOSSOM 124'13

BROOKING TRENDSPOTTER 6166 dam: W SUNRISE ROSEBUD CUB 223G LINDON ROSEBUD CUB 64B BROOKING BANK NOTE 4040 SOO LINE ANNIE K 9165 F V FINAL ANSWER 189X LINDON ROSE BUD CUB 52S Angus Association EPD's

POPLAR MEADOWS BLOSSOM 5'10

S A V BISMARCK 5682

BAR-E-L MAGNOLIA 143K HF THUNDERBIRD 146Y

Canadian Angus Association EPD's Adi BW WW RW WW Milk MCE 82 745 1241 3.6 56 95 19 0.0 4.0

Stamped true to this sire group, 47] is long, thick and stylish with an unmistakable herd bull presence. Super sleek in his front third and moves threw the pen with ease. Backed by a beautiful uddered Trendspotter Dam.