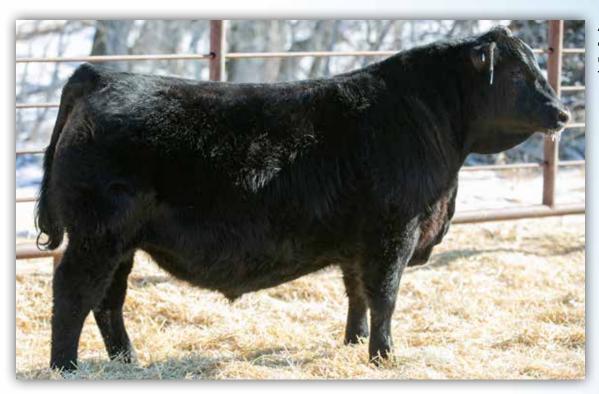

### W SUNRISE **EXECUTIVE** 78J

2216240 - TMP 78| - February 06 2021

BAR-E-L NATURAL LAW 52Y sire: PM EXECUTIVE DECISION 5'17 PM BLOSSOM 124'13

ELLINGSON STETSON dam: W SUNRISE ROSE BUD CUB 334G W SUNRISE ROSE BUD CUB 780E S A V BISMARCK 5682 BAR-E-L MAGNOLIA 143K HF THUNDERBIRD 146Y POPLAR MEADOWS BLOSSOM 5'10 CONNEALY EARNAN 076E EA BLACKBIRD 1058 BROOKING BLACK INK 4019 LINDON ROSE BUD CUB 12B

 Act
 Adj
 Canadian Angus Association EPD's

 BW
 WW
 YW
 Milk
 CE
 MCE
 REA

 89
 825
 1293
 4.4
 67
 116
 22
 0.0
 5.0

We can not say enough good about Executive Decision sons. They are stout, hairy and extremely easy keeping. The Executive Decision daughters do not disappoint either, they are big middled, sound footed and have gorgeous udders. They will be the main stay in the herd for a long time. 78J is a true testament to this sire group. He is a phenotypical stand out and is extremely sound.