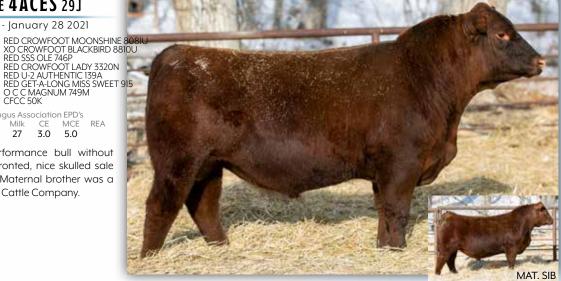

### RED W SUNRISE 4ACES 29J

2215951 - TMP 29J - January 28 2021

XO CROWFOOT 0102X sire: RED CROWFOOT 4ACES 2193Z RED CROWFOOT MISS STRTCH

RED BROWN CREEK AUTHENTIC 39C dam: RED TR MAGGIE 7080E CROWFOOT BIRD 5082R

O C C MAGNUM 749M CFCC 50K Canadian Angus Association EPD's BW WW YW Milk 77 688 1132 -0.3 30 53 27 3.0 5.0

A moderate birth, high growth performance bull without sacrificing maternal genetics. Sharp fronted, nice skulled sale feature of the great Crowfoot 4Aces. Maternal brother was a sale feature going out to BC to Mitchell Cattle Company.