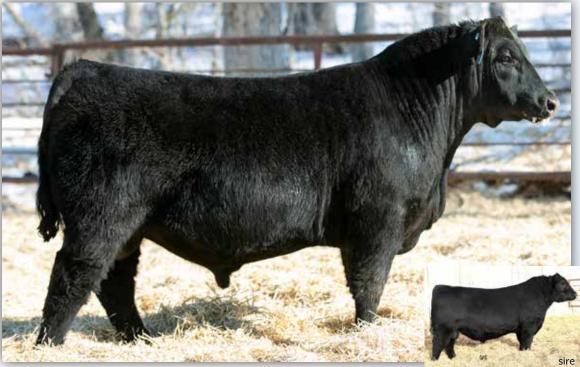

ANGUS CAA# 1837648 CODE 028AR00751

Available for Canada & International (USA available through Pure Beef)

RED U-2 RECON 192Y
SIRE RED U-2 RECKONING 149A

RED U-2 ANEXA 271Y
RED U-2 DYNAMO 7021T

DAM RED U-2 ENVIOUS 147X RED U-2 ENVIOUS 216M

Canadian Sires

BREEDER U2 Ranch
OWNERS W Sunrise Angus, U-2 Ranch &

| BW | 205 DWT | 365 DWT | SC (cm)    | BW  | WW | YW | SC   | CE  | MCE | MILK |
|----|---------|---------|------------|-----|----|----|------|-----|-----|------|
| 82 | 759     | 1402    | 38 (13 MO) | 6.4 | 43 | 60 | 0.56 | -13 | 0.0 | 17   |

Renown has taken the Red Angus breed by storm with progeny sales and elevated into a leading sire to incorporate foot quality, structural soundness, natural muscle, and overall dimension in a moderate package. His daughters are standout young females with awesome udders and they have been in high demand whenever offered. At the U2 dispersal there was an impressive group of his daughters on offer that reinforced our already strong belief in this great breeding tool. We had waited a long time to invest in a Red Angus bull and when we came across Renown he hit us hard with that need to own presence and being backed by an outstanding cow family. Ter-ron Farms fortunately partnered with us on him and we acquired him as the \$75,000 high seller. His sire, Reckoning has been held quite exclusive and any semen offered generally commands \$200+ per straw as he is considered a bull that really moved the breed forward. We feel Renown continues this progression when you combine his excellent phenotype, strong cow family backing, and now proven production history. Renown is a force within the breed and adds value to all that utilize him.