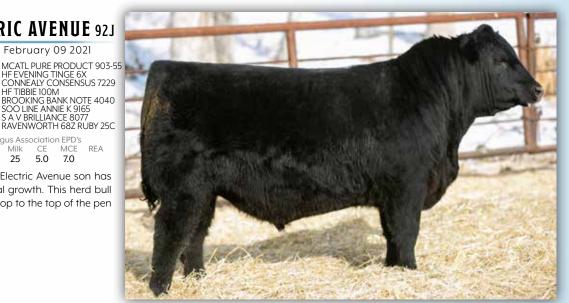

### W SUNRISE ELECTRIC AVENUE 921

2221957 - TMP 92J - February 09 2021

HF SIMULATOR 62Z sire: HF ELECTRIC AVENUE 196D HF TIBBIE 265Y

BROOKING TRENDSPOTTER 6166 dam: ANCHORAGE RUBY 9013 WILBAR RUBY 402E

HE TIBBLE 100M
BROOKING BANK NOTE 4040
SOO LINE ANNIE K 9165
S A V BRILLIANCE 8077
RAVENWORTH 68Z RUBY 25C Canadian Angus Association EPD's BW BW YW Milk 79 712 1218 1.1 46 86 25 5.0 7.0

True to this impressive sire group, this Electric Avenue son has a modest birth weight with exceptional growth. This herd bull has plenty of power to take your calf crop to the top of the pen at weaning