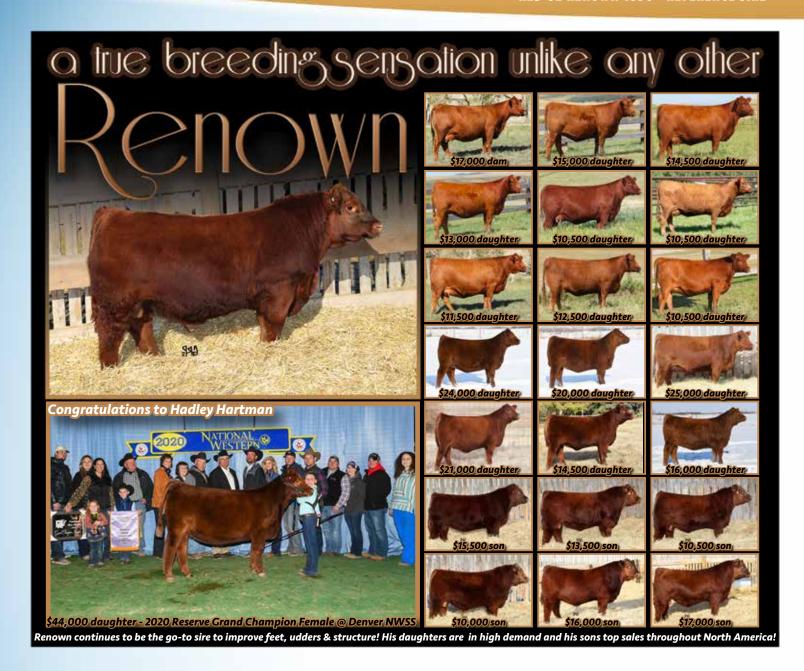

ANGUS CAA# 1837648 CODE 028AR00751

Available for Canada & International (USA available through Pure Beef)

RED U-2 RECON 192Y
SIRE RED U-2 RECKONING 149A

RED U-2 ANEXA 271Y
RED U-2 DYNAMO 7021T

DAM RED U-2 ENVIOUS 147X RED U-2 ENVIOUS 216M

Canadian Sires

BREEDER U2 Ranch
OWNERS W Sunrise Angus, U-2 Ranch &

| BW | 205 DWT | 365 DWT | SC (cm)    | BW  | WW | YW | SC   | CE  | MCE | MILK |
|----|---------|---------|------------|-----|----|----|------|-----|-----|------|
| 82 | 759     | 1402    | 38 (13 MO) | 6.4 | 43 | 60 | 0.56 | -13 | 0.0 | 17   |

Renown has taken the Red Angus breed by storm with progeny sales and elevated into a leading sire to incorporate foot quality, structural soundness, natural muscle, and overall dimension in a moderate package. His daughters are standout young females with awesome udders and they have been in high demand whenever offered. At the U2 dispersal there was an impressive group of his daughters on offer that reinforced our already strong belief in this great breeding tool. We had waited a long time to invest in a Red Angus bull and when we came across Renown he hit us hard with that need to own presence and being backed by an outstanding cow family. Ter-ron Farms fortunately partnered with us on him and we acquired him as the \$75,000 high seller. His sire, Reckoning has been held quite exclusive and any semen offered generally commands \$200+ per straw as he is considered a bull that really moved the breed forward. We feel Renown continues this progression when you combine his excellent phenotype, strong cow family backing, and now proven production history. Renown is a force within the breed and adds value to all that utilize him.