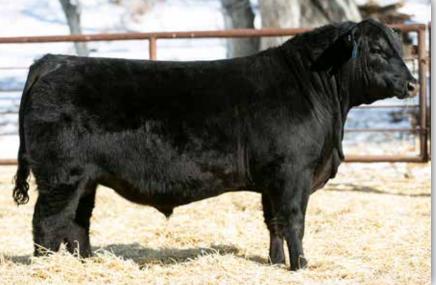

### W SUNRISE **EXECUTIVE** 4J

2212318 - TMP 4J - January 02 2021

8W 84

1343

Canadian Angus Association EPD's 1.7 56

YW Milk CE MCE REA 98 20 5.0 9.0

BAR-E-L NATURAL LAW 52Y sire: PM EXECUTIVE DECISION 5'17 PM BLOSSOM 124'13

PVF INSIGHT 0129 dam: BROOKING QUEEN 5067 SCR QUEEN 50852

S A V BISMARCK 5682 BAR-E-L MAGNOLIA 143K HF THUNDERBIRD 146Y POPLAR MEADOWS BLOSSOM 5'10 S A V BRILLIANCE 8077 PVF MISSIE 790 K A VRD 2747 SCR QUEEN 612

4] has been an absolute standout from day one. He had a herd bull look very early on and is one of the most impressive herd bulls we have ever produced. He exhibits a rare combination of attractiveness and power, while maintaining a soft easy doing look. Hairy, stout and sound made with a beautiful dam behind him. His dam was one of the first females we ever purchased and came from the elite online female sale at Brooking Angus. She went on to be intermediate calf champion that year and more importantly a productive ranch cow in the mountains. Not to mention this guys sire PM Executive Decision only adds to the predictability and function of this young herd bull. Executive Decisions progeny are held in high regards here, he has some of the best milking females and his bull calves always rise to the top.