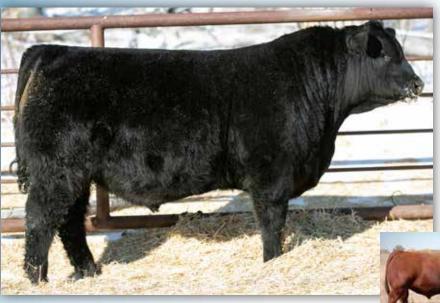

### W SUNRISE **EXECUTIVE** 4J

2212318 - TMP 4J - January 02 2021

8W 84

1343

Canadian Angus Association EPD's 1.7 56

YW Milk CE MCE REA 98 20 5.0 9.0

BAR-E-L NATURAL LAW 52Y sire: PM EXECUTIVE DECISION 5'17 PM BLOSSOM 124'13

4] has been an absolute standout from day one. He had a herd bull look very early on and is one of the most impressive herd bulls we have ever produced. He exhibits a rare combination of attractiveness and power, while maintaining a soft easy doing look. Hairy, stout and sound made with a beautiful dam behind him. His dam was one of the first females we ever purchased and came from the elite online female sale at Brooking Angus. She went on to be intermediate calf champion that year and more importantly a productive ranch cow in the mountains. Not to mention this guys sire PM Executive Decision only adds to the predictability and function of this young herd bull. Executive Decisions progeny are held in high regards here, he has some of the best milking females and his bull calves always rise to the top.