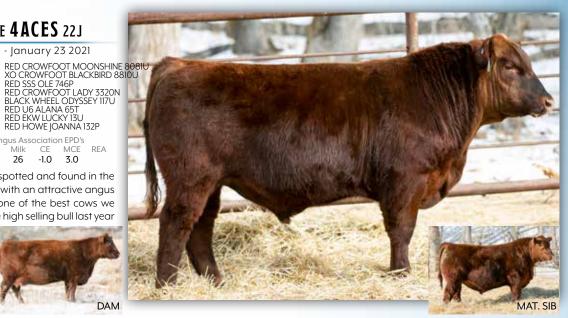

### RED W SUNRISE 4ACES 22J

2215926 - TMP 22J - January 23 2021

XO CROWFOOT 0102X sire: RED CROWFOOT 4ACES 2193Z RED CROWFOOT MISS STRTCH

RED U6 HESSTON 14Z dam: RED HOWE JOANNA 145C RED HOWE JOANNA 158Y

Canadian Angus Association EPD's RW WW YW RW WW YW Milk CE MCE 1.1 26 -1.0 3.0 86 640 1045 26 43

Extremely attractive herd bull, always spotted and found in the bull pen, dark red, heavy muscled bull with an attractive angus head. This sale feature is backed by one of the best cows we have and is the maternal brother to the high selling bull last year

to Wheeler Stock Farms and Six Mile.