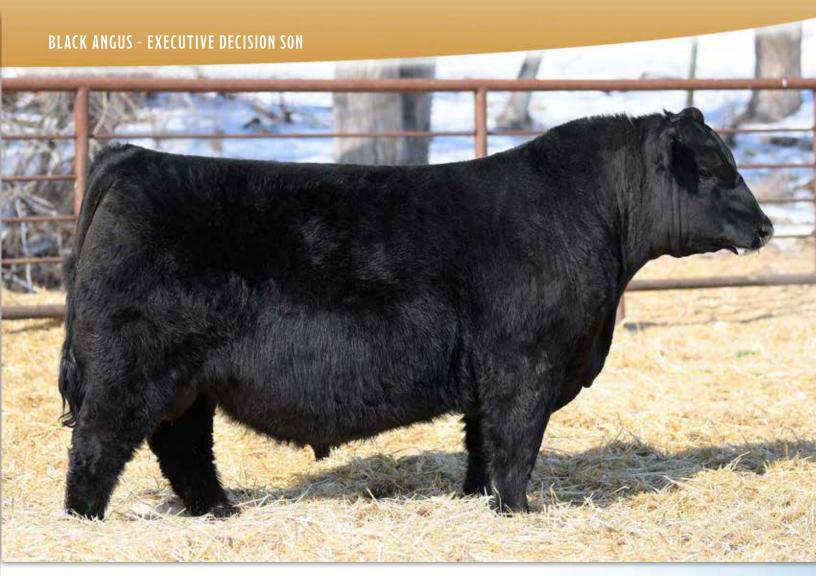

Best regards,

The Bohrson Marketing Team

ANGUS CAA# 1969967 CODE 294AN0692

Available for Canada

S A V BISMARCK 5682

SIRE BAR-E-L NATURAL LAW 52Y
BAR-E-L MAGNOLIA 143K

DAM PM BLOSSOM 124'13
POPLAR MEADOWS BLOSSOM 5'10

HF THUNDERBIRD 146Y

**BREEDER** Poplar Meadows Angus **OWNERS** W Sunrise Angus & Poplar Meadows

Angus

| BW | 205 DWT | 365 DWT | SC (cm)    | BW  | WW | YW  | SC   | CE  | MCE |
|----|---------|---------|------------|-----|----|-----|------|-----|-----|
| 85 | 832     | 1348    | 38 (14 MO) | 2.5 | 62 | 100 | 0.94 | 7.0 | 8   |

Executive Decision was the high selling bull in the 2018 Poplar Meadows bull sale and is widely regarded as the best son of the exclusive Bar-E-L Natural Law. He is a moderate, structurally sound sire with a ton of muscle shape and eye catching style. The first Executive Decision calves were marketed in the fall of 2019 and they were well received and his breeding consistency is evident. His pedigree is stacked with some of the breed's greatest individuals – Natural Law, Bismarck, two shots of Tiger, and past Agribition Supreme Champion HF Echo 187N. Executive Decision's dam is a popular donor for Poplar Meadows and her embryos recently fetched \$2,200 each at NYR. This is a great individual that is right for the times, has a pedigree heaped with quality, and consistently stamps his progeny with a type – the decision is easy!