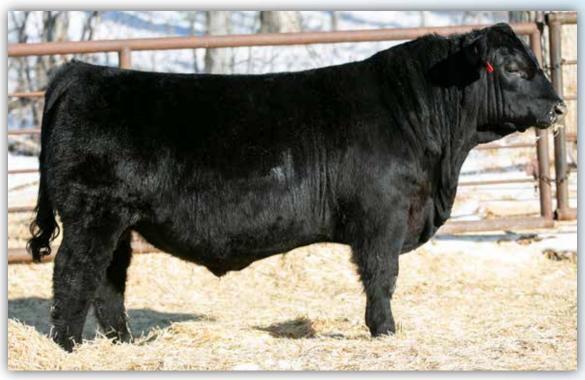

### W SUNRISE **EXECUTIVE** 4J

2212318 - TMP 4J - January 02 2021

8W 84

1343

Canadian Angus Association EPD's 1.7 56

YW Milk CE MCE REA 98 20 5.0 9.0

BAR-E-L NATURAL LAW 52Y sire: PM EXECUTIVE DECISION 5'17 PM BLOSSOM 124'13

4] has been an absolute standout from day one. He had a herd bull look very early on and is one of the most impressive herd bulls we have ever produced. He exhibits a rare combination of attractiveness and power, while maintaining a soft easy doing look. Hairy, stout and sound made with a beautiful dam behind him. His dam was one of the first females we ever purchased and came from the elite online female sale at Brooking Angus. She went on to be intermediate calf champion that year and more importantly a productive ranch cow in the mountains. Not to mention this guys sire PM Executive Decision only adds to the predictability and function of this young herd bull. Executive Decisions progeny are held in high regards here, he has some of the best milking females and his bull calves always rise to the top.