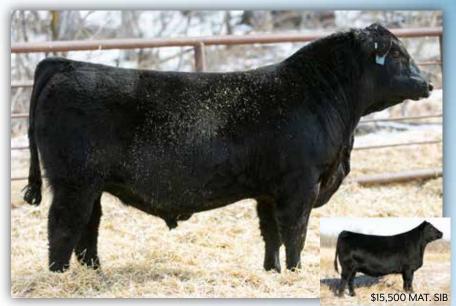

HF TIGER 5T SUNRISE ROSERUD CUR 418D dam: W LINDON ROSEBUD CUB 64B

CTS REMEDY ITOI EA BLANCHE 4137 IMB TRACTION 292 EA QUEEN DOLLY 7804 HF KODIAK 5R HF ECHO 84R F V FINAL ANSWER 189X LINDON ROSE BUD CUB 52S

Canadian Angus Association EPD's RW WW YW RW WW YW Milk CE MCE 9.0 1259 -0.7 87 31 7.0 82 806 48

A performance driven Homegrown son, backed by one of the hardest working females on the Ranch. She has raised two beautiful bred heifers that went on to be sale feature in the Angus Collection, two years back to back. 175J was a early

maturing calf that always had friends when people would see him out on grass this summer. He had a true herd bull presence early on in life.



CTS REMEDY ITOI

EA BLANCHE 4137 IMB TRACTION 292 EA QUEEN DOLLY 7804 S A V RESOURCE 1441

FLAG MISSY GAL 90568





### W SUNRISE HOMEGROWN 391

2221829 - TMP 39J - January 30 2021

ELLINGSON HOMEGROWN 6035 sire: ELLINGSON HOMEGROWN 8053 EA QUEEN DOLLY 6033

BROOKING BLACK INK 4019 SUNRISE COUNTESS 739E BROWN CREEK COUNTESS IT 27W dam: W

Canadian Angus Association EPD's BW WW Milk 84 767 1253 1.1 48 91 28 5.0 8.0

The countess cow family is held in high regards here. His dam is a beautiful uddered Brooking Black Ink daughter going back to the highly fertile 27W cow who we just lost. With 11 Progeny to her name the longevity and fertility speak for its self. 39] is a long spinned, easy moving herd bull with a balanced set of epd's.





### W SUNRISE HOMEGROWN 146J

2241467 - TMP 146| - February 25 2021

ELLINGSON HOMEGROWN 6035 sire: ELLINGSON HOMEGROWN 8053 EA QUEEN DOLLY 6033

BAR-H CROSSFIRE 63A