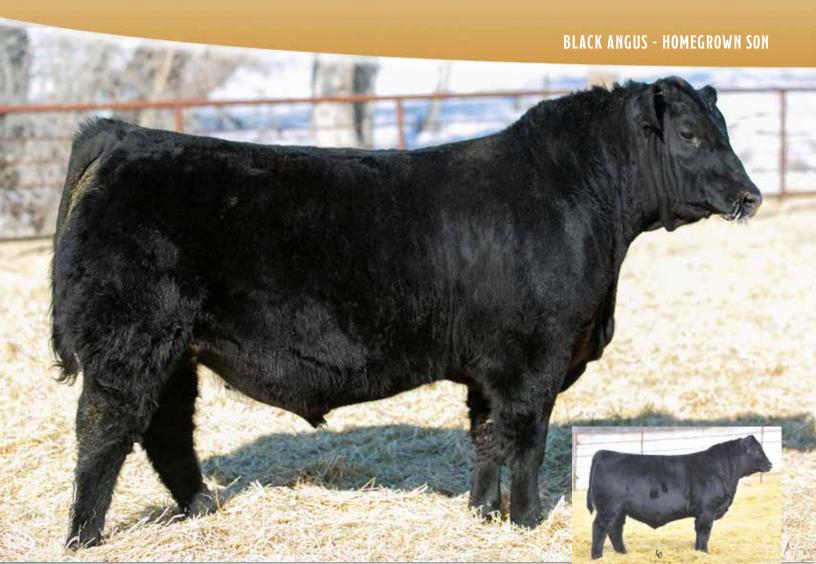

### W SUNRISE HOMEGROWN 181J

2241448 - TMP 181J - March 21 2021

1234

 Canadian Angus Association EPD's

 WW
 YW
 Milk
 CE
 MCE
 REA

 40
 76
 28
 13.0
 10.5
 0.61

ELLINGSON HOMEGROWN 6035 sire: ELLINGSON HOMEGROWN 8053 EA QUEEN DOLLY 6033

**SIRE** 

181] is one of my favourite heifer bulls in the entire offering. We selected his dam from our good friends, south of the border at Reisig Cattle Co. This Elba cow family is as maternal and predictable as you can find. 181]'s maternal brother was Reisig's high selling bull going on to ZWT and Bufords Ranch and then finding his way in the semen book at pure beef. His dam and grand dam have absolute beautiful udders. This young outcross, calving ease herd sire will not disappoint, he's as clean made and sharp fronted as any angus bull we have ever raised.