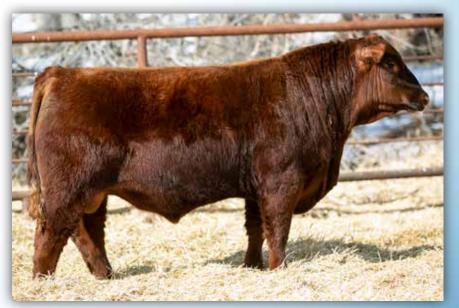

### W SUNRISE **EXECUTIVE** 4J

2212318 - TMP 4J - January 02 2021

8W 84

1343

Canadian Angus Association EPD's 1.7 56

YW Milk CE MCE REA 98 20 5.0 9.0

BAR-E-L NATURAL LAW 52Y sire: PM EXECUTIVE DECISION 5'17 PM BLOSSOM 124'13

PVF INSIGHT 0129 dam: BROOKING QUEEN 5067 SCR QUEEN 50852

S A V BISMARCK 5682 BAR-E-L MAGNOLIA 143K HF THUNDERBIRD 146Y POPLAR MEADOWS BLOSSOM 5'10 S A V BRILLIANCE 8077 PVF MISSIE 790 K A VRD 2747 SCR QUEEN 612

4] has been an absolute standout from day one. He had a herd bull look very early on and is one of the most impressive herd bulls we have ever produced. He exhibits a rare combination of attractiveness and power, while maintaining a soft easy doing look. Hairy, stout and sound made with a beautiful dam behind him. His dam was one of the first females we ever purchased and came from the elite online female sale at Brooking Angus. She went on to be intermediate calf champion that year and more importantly a productive ranch cow in the mountains. Not to mention this guys sire PM Executive Decision only adds to the predictability and function of this young herd bull. Executive Decisions progeny are held in high regards here, he has some of the best milking females and his bull calves always rise to the top.