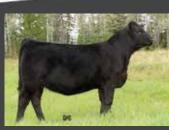

Best regards,

The Bohrson Marketing Team

ANGUS CAA# 1969967 CODE 294AN0692

Available for Canada

S A V BISMARCK 5682

SIRE BAR-E-L NATURAL LAW 52Y
BAR-E-L MAGNOLIA 143K

DAM PM BLOSSOM 124'13
POPLAR MEADOWS BLOSSOM 5'10

HF THUNDERBIRD 146Y

**BREEDER** Poplar Meadows Angus **OWNERS** W Sunrise Angus & Poplar Meadows

Angus

| BW | 205 DWT | 365 DWT | SC (cm)    | BW  | WW | YW  | SC   | CE  | MCE |
|----|---------|---------|------------|-----|----|-----|------|-----|-----|
| 85 | 832     | 1348    | 38 (14 MO) | 2.5 | 62 | 100 | 0.94 | 7.0 | 8   |

Executive Decision was the high selling bull in the 2018 Poplar Meadows bull sale and is widely regarded as the best son of the exclusive Bar-E-L Natural Law. He is a moderate, structurally sound sire with a ton of muscle shape and eye catching style. The first Executive Decision calves were marketed in the fall of 2019 and they were well received and his breeding consistency is evident. His pedigree is stacked with some of the breed's greatest individuals – Natural Law, Bismarck, two shots of Tiger, and past Agribition Supreme Champion HF Echo 187N. Executive Decision's dam is a popular donor for Poplar Meadows and her embryos recently fetched \$2,200 each at NYR. This is a great individual that is right for the times, has a pedigree heaped with quality, and consistently stamps his progeny with a type – the decision is easy!