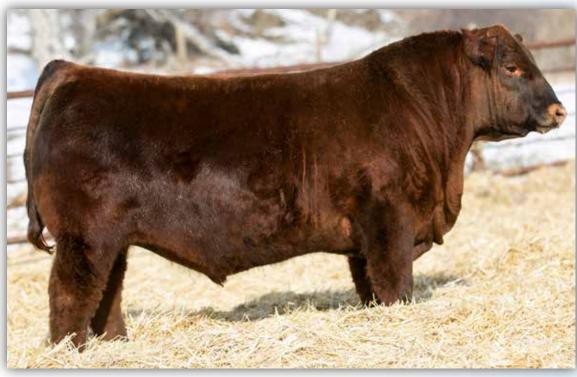

### W SUNRISE **EXECUTIVE** 4J

2212318 - TMP 4J - January 02 2021

8W 84

1343

Canadian Angus Association EPD's 1.7 56

YW Milk CE MCE REA 98 20 5.0 9.0

BAR-E-L NATURAL LAW 52Y sire: PM EXECUTIVE DECISION 5'17 PM BLOSSOM 124'13

4] has been an absolute standout from day one. He had a herd bull look very early on and is one of the most impressive herd bulls we have ever produced. He exhibits a rare combination of attractiveness and power, while maintaining a soft easy doing look. Hairy, stout and sound made with a beautiful dam behind him. His dam was one of the first females we ever purchased and came from the elite online female sale at Brooking Angus. She went on to be intermediate calf champion that year and more importantly a productive ranch cow in the mountains. Not to mention this guys sire PM Executive Decision only adds to the predictability and function of this young herd bull. Executive Decisions progeny are held in high regards here, he has some of the best milking females and his bull calves always rise to the top.