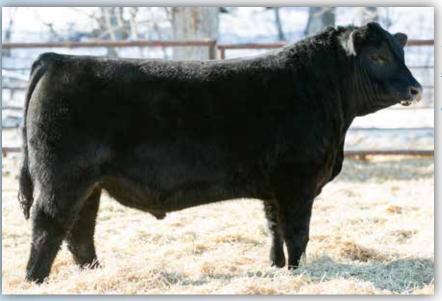

### W SUNRISE **EXECUTIVE** 4J

2212318 - TMP 4J - January 02 2021

8W 84

1343

Canadian Angus Association EPD's 1.7 56

YW Milk CE MCE REA 98 20 5.0 9.0

BAR-E-L NATURAL LAW 52Y sire: PM EXECUTIVE DECISION 5'17 PM BLOSSOM 124'13

PVF INSIGHT 0129 dam: BROOKING QUEEN 5067 SCR QUEEN 50852

S A V BISMARCK 5682 BAR-E-L MAGNOLIA 143K HF THUNDERBIRD 146Y POPLAR MEADOWS BLOSSOM 5'10 S A V BRILLIANCE 8077 PVF MISSIE 790 K A VRD 2747 SCR QUEEN 612

4] has been an absolute standout from day one. He had a herd bull look very early on and is one of the most impressive herd bulls we have ever produced. He exhibits a rare combination of attractiveness and power, while maintaining a soft easy doing look. Hairy, stout and sound made with a beautiful dam behind him. His dam was one of the first females we ever purchased and came from the elite online female sale at Brooking Angus. She went on to be intermediate calf champion that year and more importantly a productive ranch cow in the mountains. Not to mention this guys sire PM Executive Decision only adds to the predictability and function of this young herd bull. Executive Decisions progeny are held in high regards here, he has some of the best milking females and his bull calves always rise to the top.