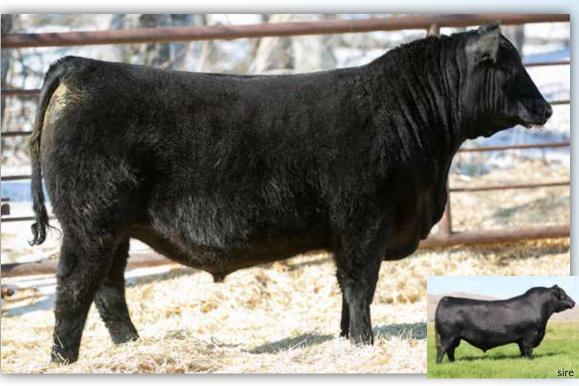

### RED SSS TYCOON 225E

2002956 - DYLN 225E - February 21 2017

BW 77 785 1334

Canadian Angus Association EPD's WW  $\vee W$ Milk MCE -3.0 112 18 13.0 13.0 0.45 65

SSS Tycoon 225E has surpassed all expectations. His progeny has made a tremendous splash in the Red Angus industry with sale features in every herd he has been used in. He brings a fresh new pedigree with an exceptional EPD profile. This elite calving ease herd sire is a phenotypical

standout, is extremely sharp fronted and stands on great feet. Tycoon is extremely sound in his makeup and is a great travelling, aggressive bull. The first females are now in production with nice udders and have great performance in there offspring. Tycoon excels in stamping all his calves with his unique character and look, the entire sire group starts off small and by weaning and sale time have usually out performed all other sire groups. They carry his proud front end and are athletic and eye appealing in the bull pen. Very limited semen has ever been released to the public, the last semen was released recently at Red Round-Up where it commanded over \$500 a straw.