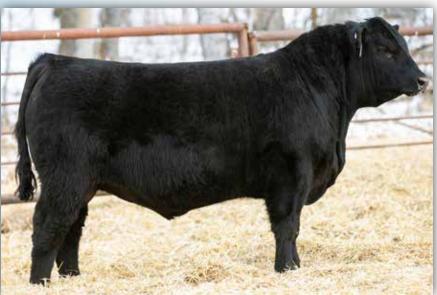

### W SUNRISE **EXECUTIVE** 4J

2212318 - TMP 4J - January 02 2021

8W 84

1343

Canadian Angus Association EPD's 1.7 56

YW Milk CE MCE REA 98 20 5.0 9.0

BAR-E-L NATURAL LAW 52Y sire: PM EXECUTIVE DECISION 5'17 PM BLOSSOM 124'13

PVF INSIGHT 0129 dam: BROOKING QUEEN 5067 SCR QUEEN 50852

S A V BISMARCK 5682 BAR-E-L MAGNOLIA 143K HF THUNDERBIRD 146Y POPLAR MEADOWS BLOSSOM 5'10 S A V BRILLIANCE 8077 PVF MISSIE 790 K A VRD 2747 SCR QUEEN 612

4] has been an absolute standout from day one. He had a herd bull look very early on and is one of the most impressive herd bulls we have ever produced. He exhibits a rare combination of attractiveness and power, while maintaining a soft easy doing look. Hairy, stout and sound made with a beautiful dam behind him. His dam was one of the first females we ever purchased and came from the elite online female sale at Brooking Angus. She went on to be intermediate calf champion that year and more importantly a productive ranch cow in the mountains. Not to mention this guys sire PM Executive Decision only adds to the predictability and function of this young herd bull. Executive Decisions progeny are held in high regards here, he has some of the best milking females and his bull calves always rise to the top.