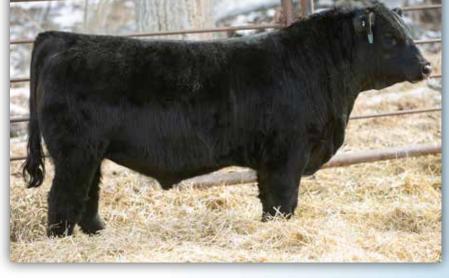

### W SUNRISE **EXECUTIVE** 4J

2212318 - TMP 4J - January 02 2021

8W 84

1343

Canadian Angus Association EPD's 1.7 56

YW Milk CE MCE REA 98 20 5.0 9.0

BAR-E-L NATURAL LAW 52Y sire: PM EXECUTIVE DECISION 5'17 PM BLOSSOM 124'13

4] has been an absolute standout from day one. He had a herd bull look very early on and is one of the most impressive herd bulls we have ever produced. He exhibits a rare combination of attractiveness and power, while maintaining a soft easy doing look. Hairy, stout and sound made with a beautiful dam behind him. His dam was one of the first females we ever purchased and came from the elite online female sale at Brooking Angus. She went on to be intermediate calf champion that year and more importantly a productive ranch cow in the mountains. Not to mention this guys sire PM Executive Decision only adds to the predictability and function of this young herd bull. Executive Decisions progeny are held in high regards here, he has some of the best milking females and his bull calves always rise to the top.