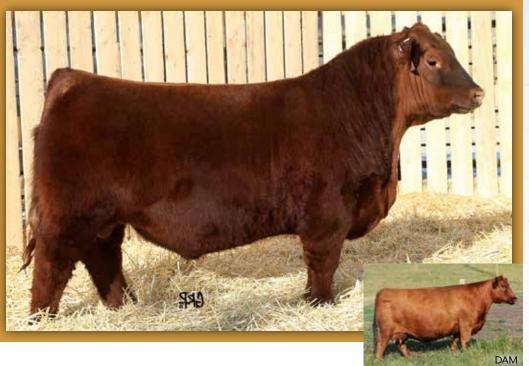

Best regards,

The Bohrson Marketing Team

ANGUS CAA# 1969967 CODE 294AN0692

Available for Canada

S A V BISMARCK 5682

SIRE BAR-E-L NATURAL LAW 52Y
BAR-E-L MAGNOLIA 143K

DAM PM BLOSSOM 124'13
POPLAR MEADOWS BLOSSOM 5'10

HF THUNDERBIRD 146Y

**BREEDER** Poplar Meadows Angus **OWNERS** W Sunrise Angus & Poplar Meadows

Angus

| BW | 205 DWT | 365 DWT | SC (cm)    | BW  | WW | YW  | SC   | CE  | MCE |
|----|---------|---------|------------|-----|----|-----|------|-----|-----|
| 85 | 832     | 1348    | 38 (14 MO) | 2.5 | 62 | 100 | 0.94 | 7.0 | 8   |

Executive Decision was the high selling bull in the 2018 Poplar Meadows bull sale and is widely regarded as the best son of the exclusive Bar-E-L Natural Law. He is a moderate, structurally sound sire with a ton of muscle shape and eye catching style. The first Executive Decision calves were marketed in the fall of 2019 and they were well received and his breeding consistency is evident. His pedigree is stacked with some of the breed's greatest individuals – Natural Law, Bismarck, two shots of Tiger, and past Agribition Supreme Champion HF Echo 187N. Executive Decision's dam is a popular donor for Poplar Meadows and her embryos recently fetched \$2,200 each at NYR. This is a great individual that is right for the times, has a pedigree heaped with quality, and consistently stamps his progeny with a type – the decision is easy!