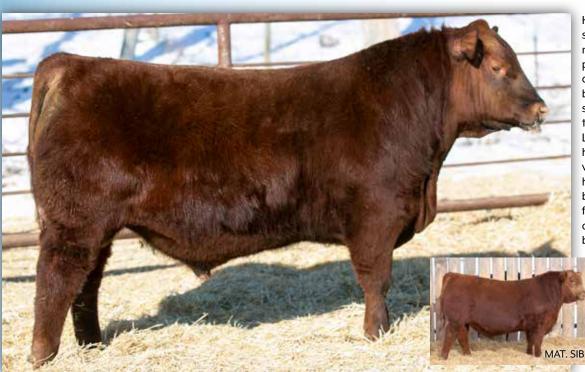

This Electric Avenue calf has been one of my favourites all summer. He side profiles very well and has a soft, easy doing look to him. He stands on exceptional feet and is backed by the highly productive Annie K cow. His dam the 5106 is a maternal sister to Trendspotter and is the daughter of the highly attractive Soo Line Annie K 9165. Not to mention 139J is the maternal brother to last years high selling black bull that went to Lucky 7 and is also the maternal brother to highly attractive female that went to KCH. The power and consistency in this herd bulls pedigree is hard to fault, its no accident he looks the way he does. Retaining in herd semen interest.

### W SUNRISE AVENUE 121J

2241478 - TMP 121J - February 15 2021

HE SIMULATOR 627 sire: HF ELECTRIC AVENUE 196D HF TIBBIE 265Y

BAR-E-L UNDECIDED 125U dam: LINDON ROSE BUD CUB 1B LINDON ROSE BUD CUB 36X

MCATL PURE PRODUCT 903-55 HF EVENING TINGE 6X CONNEALY CONSENSUS 7229 HF TIBBIE 100M S A V LEGACY 5216 BAR-E-L NAOMI 9S LINDON FRONTIER 7T LINDON ROSE BUD CUB 43T