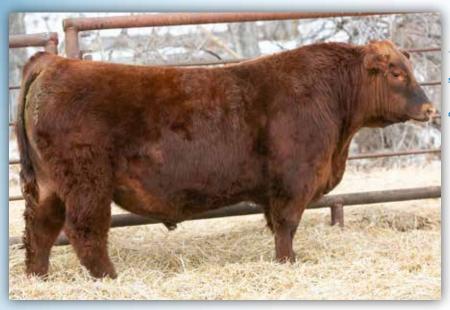

### W SUNRISE **EXECUTIVE** 4J

2212318 - TMP 4J - January 02 2021

8W 84

1343

Canadian Angus Association EPD's 1.7 56

YW Milk CE MCE REA 98 20 5.0 9.0

BAR-E-L NATURAL LAW 52Y sire: PM EXECUTIVE DECISION 5'17 PM BLOSSOM 124'13

PVF INSIGHT 0129 dam: BROOKING QUEEN 5067 SCR QUEEN 50852

S A V BISMARCK 5682 BAR-E-L MAGNOLIA 143K HF THUNDERBIRD 146Y POPLAR MEADOWS BLOSSOM 5'10 S A V BRILLIANCE 8077 PVF MISSIE 790 K A VRD 2747 SCR QUEEN 612

4] has been an absolute standout from day one. He had a herd bull look very early on and is one of the most impressive herd bulls we have ever produced. He exhibits a rare combination of attractiveness and power, while maintaining a soft easy doing look. Hairy, stout and sound made with a beautiful dam behind him. His dam was one of the first females we ever purchased and came from the elite online female sale at Brooking Angus. She went on to be intermediate calf champion that year and more importantly a productive ranch cow in the mountains. Not to mention this guys sire PM Executive Decision only adds to the predictability and function of this young herd bull. Executive Decisions progeny are held in high regards here, he has some of the best milking females and his bull calves always rise to the top.