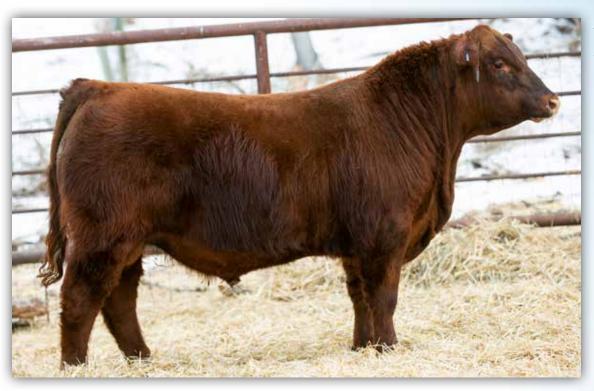

### W SUNRISE **EXECUTIVE** 78J

2216240 - TMP 78| - February 06 2021

BAR-E-L NATURAL LAW 52Y sire: PM EXECUTIVE DECISION 5'17 PM BLOSSOM 124'13

ELLINGSON STETSON dam: W SUNRISE ROSE BUD CUB 334G W SUNRISE ROSE BUD CUB 780E S A V BISMARCK 5682 BAR-E-L MAGNOLIA 143K HF THUNDERBIRD 146Y POPLAR MEADOWS BLOSSOM 5'10 CONNEALY EARNAN 076E EA BLACKBIRD 1058 BROOKING BLACK INK 4019 LINDON ROSE BUD CUB 12B

 Act
 Adj
 Canadian Angus Association EPD's

 BW
 WW
 YW
 Milk
 CE
 MCE
 REA

 89
 825
 1293
 4.4
 67
 116
 22
 0.0
 5.0

We can not say enough good about Executive Decision sons. They are stout, hairy and extremely easy keeping. The Executive Decision daughters do not disappoint either, they are big middled, sound footed and have gorgeous udders. They will be the main stay in the herd for a long time. 78J is a true testament to this sire group. He is a phenotypical stand out and is extremely sound.