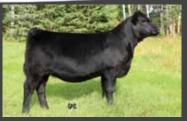

Best regards,

The Bohrson Marketing Team

ANGUS CAA# 1969967 CODE 294AN0692

Available for Canada

S A V BISMARCK 5682

SIRE BAR-E-L NATURAL LAW 52Y
BAR-E-L MAGNOLIA 143K

DAM PM BLOSSOM 124'13
POPLAR MEADOWS BLOSSOM 5'10

HF THUNDERBIRD 146Y

**BREEDER** Poplar Meadows Angus **OWNERS** W Sunrise Angus & Poplar Meadows

Angus

| BW | 205 DWT | 365 DWT | SC (cm)    | BW  | WW | YW  | SC   | CE  | MCE |
|----|---------|---------|------------|-----|----|-----|------|-----|-----|
| 85 | 832     | 1348    | 38 (14 MO) | 2.5 | 62 | 100 | 0.94 | 7.0 | 8   |

Executive Decision was the high selling bull in the 2018 Poplar Meadows bull sale and is widely regarded as the best son of the exclusive Bar-E-L Natural Law. He is a moderate, structurally sound sire with a ton of muscle shape and eye catching style. The first Executive Decision calves were marketed in the fall of 2019 and they were well received and his breeding consistency is evident. His pedigree is stacked with some of the breed's greatest individuals – Natural Law, Bismarck, two shots of Tiger, and past Agribition Supreme Champion HF Echo 187N. Executive Decision's dam is a popular donor for Poplar Meadows and her embryos recently fetched \$2,200 each at NYR. This is a great individual that is right for the times, has a pedigree heaped with quality, and consistently stamps his progeny with a type – the decision is easy!