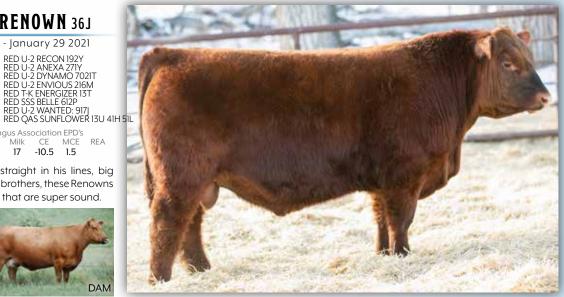

ANGUS CAA# 1837648 CODE 028AR00751

Available for Canada & International (USA available through Pure Beef)

RED U-2 RECON 192Y
SIRE RED U-2 RECKONING 149A

RED U-2 ANEXA 271Y
RED U-2 DYNAMO 7021T

DAM RED U-2 ENVIOUS 147X RED U-2 ENVIOUS 216M

Canadian Sires

BREEDER U2 Ranch
OWNERS W Sunrise Angus, U-2 Ranch &

| BW | 205 DWT | 365 DWT | SC (cm)    | BW  | WW | YW | SC   | CE  | MCE | MILK |
|----|---------|---------|------------|-----|----|----|------|-----|-----|------|
| 82 | 759     | 1402    | 38 (13 MO) | 6.4 | 43 | 60 | 0.56 | -13 | 0.0 | 17   |

Renown has taken the Red Angus breed by storm with progeny sales and elevated into a leading sire to incorporate foot quality, structural soundness, natural muscle, and overall dimension in a moderate package. His daughters are standout young females with awesome udders and they have been in high demand whenever offered. At the U2 dispersal there was an impressive group of his daughters on offer that reinforced our already strong belief in this great breeding tool. We had waited a long time to invest in a Red Angus bull and when we came across Renown he hit us hard with that need to own presence and being backed by an outstanding cow family. Ter-ron Farms fortunately partnered with us on him and we acquired him as the \$75,000 high seller. His sire, Reckoning has been held quite exclusive and any semen offered generally commands \$200+ per straw as he is considered a bull that really moved the breed forward. We feel Renown continues this progression when you combine his excellent phenotype, strong cow family backing, and now proven production history. Renown is a force within the breed and adds value to all that utilize him.