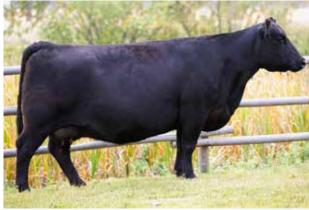

bsolute standout from day one. He had a herd bull look very early on and is one of the most impressive herd bulls we have ever produced. He exhibits a rare combination of attractiveness and power, while maintaining a soft easy doing look. Hairy, stout and sound made with a beautiful dam behind him. His dam was one of the first females we ever purchased and came from the elite online female sale at Brooking Angus. She went on to be intermediate calf champion that year and more importantly a productive ranch cow in the mountains. Not to mention this guys sire PM Executive Decision only adds to the predictability and function of this young herd bull. Executive Decisions progeny are held in high regards here, he has some of the best milking females and his bull calves always rise to the top.



Dam of Lot 1



Lot 1 on summer grass before weaning





### W SUNRISE **EXECUTIVE** 78J

2216240 - TMP 78| - February 06 2021

BAR-E-L NATURAL LAW 52Y sire: PM EXECUTIVE DECISION 5'17 PM BLOSSOM 124'13

ELLINGSON STETSON dam: W SUNRISE ROSE BUD CUB 334G W SUNRISE ROSE BUD CUB 780E S A V BISMARCK 5682 BAR-E-L MAGNOLIA 143K HF THUNDERBIRD 146Y POPLAR MEADOWS BLOSSOM 5'10 CONNEALY EARNAN 076E EA BLACKBIRD 1058 BROOKING BLACK INK 4019 LINDON ROSE BUD CUB 12B

 Act
 Adj
 Canadian Angus Association EPD's

 BW
 WW
 YW
 Milk
 CE
 MCE
 REA

 89
 825
 1293
 4.4
 67
 116
 22
 0.0
 5.0

We can not say enough good about Executive Decision sons. They are stout, hairy and extremely easy keeping. The Executive Decision daughters do not disappoint either, they are big middled, sound footed and have gor