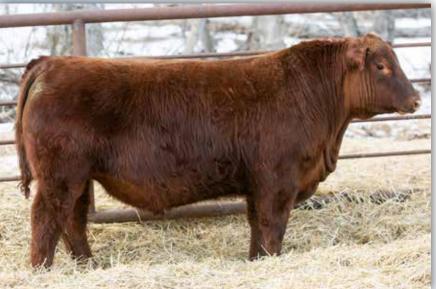

### W SUNRISE EXECUTIVE 63J

2216142 - TMP 63J - February 04 2021

S A V BISMARCK 5682

SOO LINE LADY 8058 SITZ UPWARD 9309

BAR-E-L MAGNOLIA 143K HF THUNDERBIRD 146Y POPLAR MEADOWS BLOSSOM 5'10 S A V INTERNATIONAL 2020

BAR-E-L NATURAL LAW 52Y sire: PM EXECUTIVE DECISION 5'17 PM BLOSSOM 124'13

BROOKING SILVER LINING 5012 dam: W SUNRISE SUSETTA 328G LLB SUSETTA 324B

LLB SUSET IA 524B ELMGROVE KRISTY 5T

ct Adj Adj Canadian Angus Association EPD's

V WW YW BW WW YW Milk CE MCE REA

7 719 1204 4.6 55 100 18 0.0 3.0

Stout, stylish Executive son out of a hard working, beautiful uddered Silver Lining dam. This herd bulls pedigree is back by some of the great female makers in the industry.