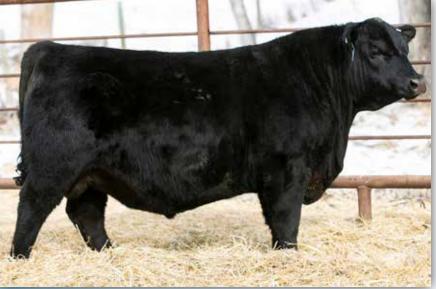

### W SUNRISE **EXECUTIVE** 4J

2212318 - TMP 4J - January 02 2021

8W 84

1343

Canadian Angus Association EPD's 1.7 56

YW Milk CE MCE REA 98 20 5.0 9.0

BAR-E-L NATURAL LAW 52Y sire: PM EXECUTIVE DECISION 5'17 PM BLOSSOM 124'13

4] has been an absolute standout from day one. He had a herd bull look very early on and is one of the most impressive herd bulls we have ever produced. He exhibits a rare combination of attractiveness and power, while maintaining a soft easy doing look. Hairy, stout and sound made with a beautiful dam behind him. His dam was one of the first females we ever purchased and came from the elite online female sale at Brooking Angus. She went on to be intermediate calf champion that year and more importantly a productive ranch cow in the mountains. Not to mention this guys sire PM Executive Decision only adds to the predictability and function of this young herd bull. Executive Decisions progeny are held in high regards here, he has some of the best milking females and his bull calves always rise to the top.