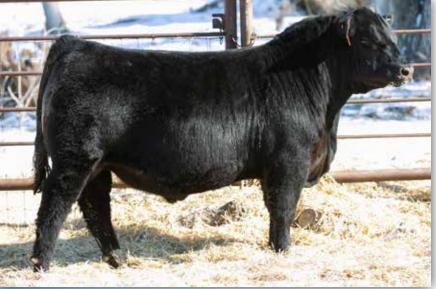

### W SUNRISE **EXECUTIVE** 78J

2216240 - TMP 78| - February 06 2021

BAR-E-L NATURAL LAW 52Y sire: PM EXECUTIVE DECISION 5'17 PM BLOSSOM 124'13

ELLINGSON STETSON dam: W SUNRISE ROSE BUD CUB 334G W SUNRISE ROSE BUD CUB 780E S A V BISMARCK 5682 BAR-E-L MAGNOLIA 143K HF THUNDERBIRD 146Y POPLAR MEADOWS BLOSSOM 5'10 CONNEALY EARNAN 076E EA BLACKBIRD 1058 BROOKING BLACK INK 4019 LINDON ROSE BUD CUB 12B

 Act
 Adj
 Canadian Angus Association EPD's

 BW
 WW
 YW
 Milk
 CE
 MCE
 REA

 89
 825
 1293
 4.4
 67
 116
 22
 0.0
 5.0

We can not say enough good about Executive Decision sons. They are stout, hairy and extremely easy keeping. The Executive Decision daughters do not disappoint either, they are big middled, sound footed and have gorgeous udders. They will be the main stay in the herd for a long time. 78J is a true testament to this sire group. He is a phenotypical stand out and is extremely sound.