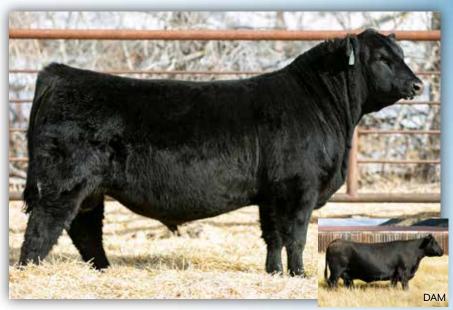

### W SUNRISE **EXECUTIVE** 4J

2212318 - TMP 4J - January 02 2021

8W 84

1343

Canadian Angus Association EPD's 1.7 56

YW Milk CE MCE REA 98 20 5.0 9.0

BAR-E-L NATURAL LAW 52Y sire: PM EXECUTIVE DECISION 5'17 PM BLOSSOM 124'13

4] has been an absolute standout from day one. He had a herd bull look very early on and is one of the most impressive herd bulls we have ever produced. He exhibits a rare combination of attractiveness and power, while maintaining a soft easy doing look. Hairy, stout and sound made with a beautiful dam behind him. His dam was one of the first females we ever purchased and came from the elite online female sale at Brooking Angus. She went on to be intermediate calf champion that year and more importantly a productive ranch cow in the mountains. Not to mention this guys sire PM Executive Decision only adds to the predictability and function of this young herd bull. Executive Decisions progeny are held in high regards here, he has some of the best milking females and his bull calves always rise to the top.

Dam of Lot 1

Lot 1 on summer grass before weaning