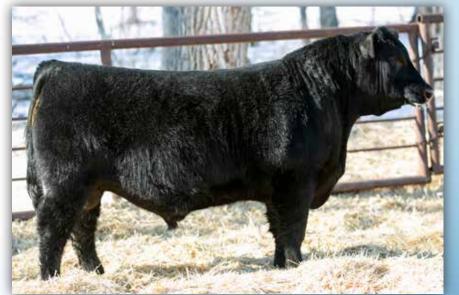

### W SUNRISE **EXECUTIVE** 78J

2216240 - TMP 78| - February 06 2021

BAR-E-L NATURAL LAW 52Y sire: PM EXECUTIVE DECISION 5'17 PM BLOSSOM 124'13

ELLINGSON STETSON dam: W SUNRISE ROSE BUD CUB 334G W SUNRISE ROSE BUD CUB 780E S A V BISMARCK 5682 BAR-E-L MAGNOLIA 143K HF THUNDERBIRD 146Y POPLAR MEADOWS BLOSSOM 5'10 CONNEALY EARNAN 076E EA BLACKBIRD 1058 BROOKING BLACK INK 4019 LINDON ROSE BUD CUB 12B

 Act
 Adj
 Canadian Angus Association EPD's

 BW
 WW
 YW
 Milk
 CE
 MCE
 REA

 89
 825
 1293
 4.4
 67
 116
 22
 0.0
 5.0

We can not say enough good about Executive Decision sons. They are stout, hairy and extremely easy keeping. The Executive Decision daughters do not disappoint either, they are big middled, sound footed and have gorgeous udders. They will be the main stay in the herd for a long time. 78J is a true testament to this sire group. He is a phenotypical stand out and is extremely sound.