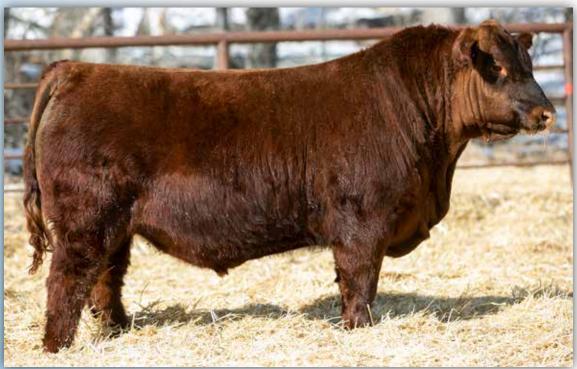

### W SUNRISE **EXECUTIVE** 4J

2212318 - TMP 4J - January 02 2021

8W 84

1343

Canadian Angus Association EPD's 1.7 56

YW Milk CE MCE REA 98 20 5.0 9.0

BAR-E-L NATURAL LAW 52Y sire: PM EXECUTIVE DECISION 5'17 PM BLOSSOM 124'13

PVF INSIGHT 0129 dam: BROOKING QUEEN 5067 SCR QUEEN 50852

S A V BISMARCK 5682 BAR-E-L MAGNOLIA 143K HF THUNDERBIRD 146Y POPLAR MEADOWS BLOSSOM 5'10 S A V BRILLIANCE 8077 PVF MISSIE 790 K A VRD 2747 SCR QUEEN 612

4] has been an absolute standout from day one. He had a herd bull look very early on and is one of the most impressive herd bulls we have ever produced. He exhibits a rare combination of attractiveness and power, while maintaining a soft easy doing look. Hairy, stout and sound made with a beautiful dam behind him. His dam was one of the first females we ever purchased and came from the elite online female sale at Brooking Angus. She went on to be intermediate calf champion that year and more importantly a productive ranch cow in the mountains. Not to mention this guys sire PM Executive Decision only adds to the predictability and function of this young herd bull. Executive Decisions progeny are held in high regards here, he has some of the best milking females and his bull calves always rise to the top.