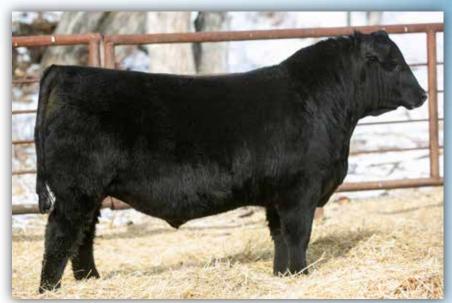

### W SUNRISE **EXECUTIVE** 78J

2216240 - TMP 78| - February 06 2021

BAR-E-L NATURAL LAW 52Y sire: PM EXECUTIVE DECISION 5'17 PM BLOSSOM 124'13

ELLINGSON STETSON dam: W SUNRISE ROSE BUD CUB 334G W SUNRISE ROSE BUD CUB 780E S A V BISMARCK 5682 BAR-E-L MAGNOLIA 143K HF THUNDERBIRD 146Y POPLAR MEADOWS BLOSSOM 5'10 CONNEALY EARNAN 076E EA BLACKBIRD 1058 BROOKING BLACK INK 4019 LINDON ROSE BUD CUB 12B

 Act
 Adj
 Canadian Angus Association EPD's

 BW
 WW
 YW
 Milk
 CE
 MCE
 REA

 89
 825
 1293
 4.4
 67
 116
 22
 0.0
 5.0

We can not say enough good about Executive Decision sons. They are stout, hairy and extremely easy keeping. The Executive Decision daughters do not disappoint either, they are big middled, sound footed and have gorgeous udders. They will be the main stay in the herd for a long time. 78J is a true testament to this sire group. He is a phenotypical stand out and is extremely sound.