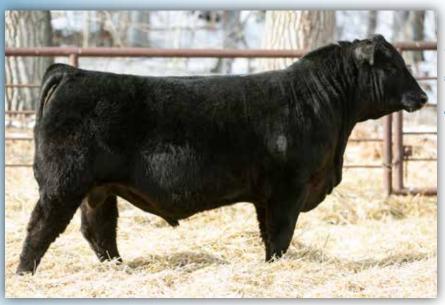

he was selected from the great LLB program, 0334 is a farm favourite. 142| has a maternal sister working at TerRon. Stamped true to his sire, he is sound made, in a highly attractive package.









### W SUNRISE HOMEGROWN 51J

2221833 - TMP 51| - February 01 2021

ELLINGSON HOMEGROWN 6035 sire: ELLINGSON HOMEGROWN 8053 EA QUEEN DOLLY 6033

HF INDUSTRIAL 38Z dam: LINDON ROSE BUD CUB 12B LINDON ROSE BUD CUB 39Z

CTS REMEDY 1T01 EA BLANCHE 4137 JMB TRACTION 292 EA QUEEN DOLLY 7804 HF KODIAK 5R HF PRIDE 219U BAR-E-L UNDECIDED 125U LINDON ROSEBUD CUB 17M

Canadian Angus Association EPD's Milk CE MCE 90 758 1.3 27 1377 5.0

The consistency in phenotype in this sire group is hard to achieve. A real complete, performance driven herd bull, with extra length of body and exceptional hair coat.







RW

80

### W SUNRISE HOMEGROWN 1821

2241457 - TMP 182J - March 22 2021

ELLINGSON HOMEGROWN 6035 sire: ELLINGSON HOMEGROWN 8053 EA QUEEN DOLLY 6033

YW

1227

KR STATUS 4267 dam: HF TIBBIE 272D HF TIBBIE 101Z

ww

784

ROWN 6035

DWN 8053

DWN 8

A soft made, stylish Homegrown son. Endorsed by the ever popular and highly maternal Tibbie cow family.







### W SUNRISE HOMEGROWN 148J

2241441 - TMP 148J - February 26 2021

ELLINGSON HOMEGROWN 6035 sire: ELLINGSON HOMEGROWN 8053 EA QUEEN DOLLY 6033

BROOKING BANK NOTE 4040 dam: W SUNRISE ROSEBUD CUB 24F LINDON ROSEBUD CUB 64B CTS REMEDY ITOI EA BLANCHE 4137 JMB TRACTION 292 EA QUEEN DOLLY 7804 CONNEALY EARNAN 076E E A ROSE 918 F V FINAL ANSWER 189X LINDON ROSE BUD CUB 52S

 Act
 Adj
 Canadian Angus Association EPD's

 BW
 WW
 YW
 Milk