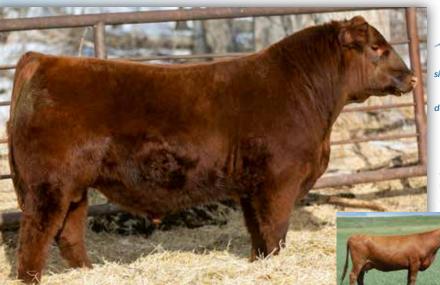

### W SUNRISE EXECUTIVE 63J

2216142 - TMP 63J - February 04 2021

S A V BISMARCK 5682

SOO LINE LADY 8058 SITZ UPWARD 9309

BAR-E-L MAGNOLIA 143K HF THUNDERBIRD 146Y POPLAR MEADOWS BLOSSOM 5'10 S A V INTERNATIONAL 2020

BAR-E-L NATURAL LAW 52Y sire: PM EXECUTIVE DECISION 5'17 PM BLOSSOM 124'13

BROOKING SILVER LINING 5012 dam: W SUNRISE SUSETTA 328G LLB SUSETTA 324B

LLB SUSET IA 524B ELMGROVE KRISTY 5T

ct Adj Adj Canadian Angus Association EPD's

V WW YW BW WW YW Milk CE MCE REA

7 719 1204 4.6 55 100 18 0.0 3.0

Stout, stylish Executive son out of a hard working, beautiful uddered Silver Lining dam. This herd bulls pedigree is back by some of the great female makers in the industry.