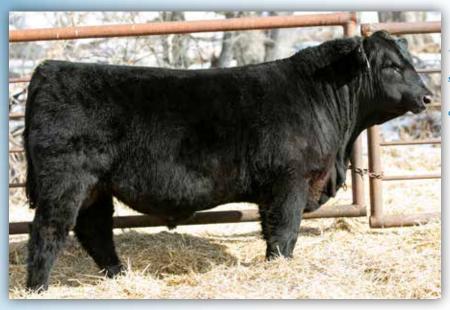

Best regards,

The Bohrson Marketing Team

ANGUS CAA# 1969967 CODE 294AN0692

Available for Canada

S A V BISMARCK 5682

SIRE BAR-E-L NATURAL LAW 52Y
BAR-E-L MAGNOLIA 143K

DAM PM BLOSSOM 124'13
POPLAR MEADOWS BLOSSOM 5'10

HF THUNDERBIRD 146Y

**BREEDER** Poplar Meadows Angus **OWNERS** W Sunrise Angus & Poplar Meadows

Angus

| BW | 205 DWT | 365 DWT | SC (cm)    | BW  | WW | YW  | SC   | CE  | MCE |
|----|---------|---------|------------|-----|----|-----|------|-----|-----|
| 85 | 832     | 1348    | 38 (14 MO) | 2.5 | 62 | 100 | 0.94 | 7.0 | 8   |

Executive Decision was the high selling bull in the 2018 Poplar Meadows bull sale and is widely regarded as the best son of the exclusive Bar-E-L Natural Law. He is a moderate, structurally sound sire with a ton of muscle shape and eye catching style. The first Executive Decision calves were marketed in the fall of 2019 and they were well received and his breeding consistency is evident. His pedigree is stacked with some of the breed's greatest individuals – Natural Law, Bismarck, two shots of Tiger, and past Agribition Supreme Champion HF Echo 187N. Executive Decision's dam is a popular donor for Poplar Meadows and her embryos recently fetched \$2,200 each at NYR. This is a great individual that is right for the times, has a pedigree heaped with quality, and consistently stamps his progeny with a type – the decision is easy!