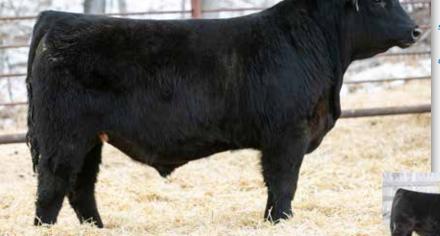

Executive Decision was the high selling bull in the 2018 Poplar Meadows bull sale and is widely regarded as the best son of the exclusive Bar-E-L Natural Law. He is a moderate, structurally sound sire with a ton of muscle shape and eye catching style. The first Executive Decision calves were marketed in the fall of 2019 and they were well received and his breeding consistency is evident. His pedigree is stacked with some of the breed's greatest individuals – Natural Law, Bismarck, two shots of Tiger, and past Agribition Supreme Champion HF Echo 187N. Executive Decision's dam is a popular donor for Poplar Meadows and her embryos recently fetched \$2,200 each at NYR. This is a great individual that is right for the times, has a pedigree heaped with quality, and consistently stamps his progeny with a type – the decision is easy!