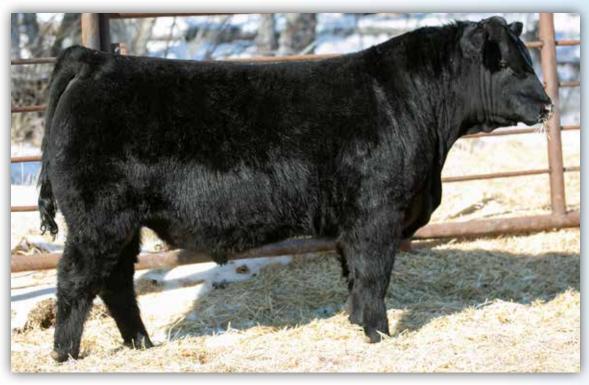

### W SUNRISE EXECUTIVE 63J

2216142 - TMP 63J - February 04 2021

S A V BISMARCK 5682

SOO LINE LADY 8058 SITZ UPWARD 9309

BAR-E-L MAGNOLIA 143K HF THUNDERBIRD 146Y POPLAR MEADOWS BLOSSOM 5'10 S A V INTERNATIONAL 2020

BAR-E-L NATURAL LAW 52Y sire: PM EXECUTIVE DECISION 5'17 PM BLOSSOM 124'13

BROOKING SILVER LINING 5012 dam: W SUNRISE SUSETTA 328G LLB SUSETTA 324B

LLB SUSET IA 524B ELMGROVE KRISTY 5T

ct Adj Adj Canadian Angus Association EPD's

V WW YW BW WW YW Milk CE MCE REA

7 719 1204 4.6 55 100 18 0.0 3.0

Stout, stylish Executive son out of a hard working, beautiful uddered Silver Lining dam. This herd bulls pedigree is back by some of the great female makers in the industry.