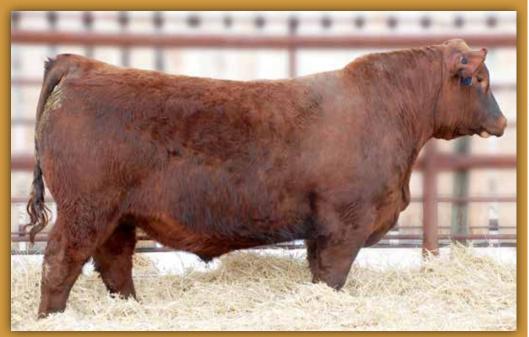

ANGUS CAA# 1837648 CODE 028AR00751

Available for Canada & International (USA available through Pure Beef)

RED U-2 RECON 192Y
SIRE RED U-2 RECKONING 149A

RED U-2 ANEXA 271Y
RED U-2 DYNAMO 7021T

DAM RED U-2 ENVIOUS 147X RED U-2 ENVIOUS 216M

Renown has taken the Red Angus breed by storm with progeny sales and elevated into a leading sire to incorporate foot quality, structural soundness, natural muscle, and overall dimension in a moderate package. His daughters are standout young females with awesome udders and they have been in high demand whenever offered. At the U2 dispersal there was an impressive group of his daughters on offer that reinforced our already strong belief in this great breeding tool. We had waited a long time to invest in a Red Angus bull and when we came across Renown he hit us hard with that need to own presence and being backed by an outstanding cow family. Ter-ron Farms fortunately partnered with us on him and we acquired him as the \$75,000 high seller. His sire, Reckoning has been held quite exclusive and any semen offered generally commands \$200+ per straw as he is considered a bull that really moved the breed forward. We feel Renown continues this progression when you combine his excellent phenotype, strong cow family backing, and now proven production history. Renown is a force within the breed and adds value to all that utilize him.