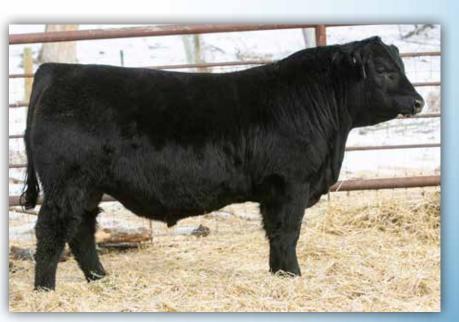

### W SUNRISE **EXECUTIVE** 4J

2212318 - TMP 4J - January 02 2021

8W 84

1343

Canadian Angus Association EPD's 1.7 56

YW Milk CE MCE REA 98 20 5.0 9.0

BAR-E-L NATURAL LAW 52Y sire: PM EXECUTIVE DECISION 5'17 PM BLOSSOM 124'13

PVF INSIGHT 0129 dam: BROOKING QUEEN 5067 SCR QUEEN 50852

S A V BISMARCK 5682 BAR-E-L MAGNOLIA 143K HF THUNDERBIRD 146Y POPLAR MEADOWS BLOSSOM 5'10 S A V BRILLIANCE 8077 PVF MISSIE 790 K A VRD 2747 SCR QUEEN 612

4] has been an absolute standout from day one. He had a herd bull look very early on and is one of the most impressive herd bulls we have ever produced. He exhibits a rare combination of attractiveness and power, while maintaining a soft easy doing look. Hairy, stout and sound made with a beautiful dam behind him. His dam was one of the first females we ever purchased and came from the elite online female sale at Brooking Angus. She went on to be intermediate calf champion that year and more importantly a productive ranch cow in the mountains. Not to mention this guys sire PM Executive Decision only adds to the predictability and function of this young herd bull. Executive Decisions progeny are held in high regards here, he has some of the best milking females and his bull calves always rise to the top.