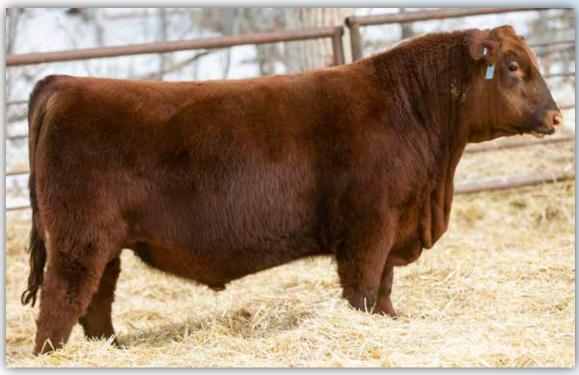

### W SUNRISE **EXECUTIVE** 78J

2216240 - TMP 78| - February 06 2021

BAR-E-L NATURAL LAW 52Y sire: PM EXECUTIVE DECISION 5'17 PM BLOSSOM 124'13

ELLINGSON STETSON dam: W SUNRISE ROSE BUD CUB 334G W SUNRISE ROSE BUD CUB 780E S A V BISMARCK 5682 BAR-E-L MAGNOLIA 143K HF THUNDERBIRD 146Y POPLAR MEADOWS BLOSSOM 5'10 CONNEALY EARNAN 076E EA BLACKBIRD 1058 BROOKING BLACK INK 4019 LINDON ROSE BUD CUB 12B

 Act
 Adj
 Canadian Angus Association EPD's

 BW
 WW
 YW
 Milk
 CE
 MCE
 REA

 89
 825
 1293
 4.4
 67
 116
 22
 0.0
 5.0

We can not say enough good about Executive Decision sons. They are stout, hairy and extremely easy keeping. The Executive Decision daughters do not disappoint either, they are big middled, sound footed and have gorgeous udders. They will be the main stay in the herd for a long time. 78J is a true testament to this sire group. He is a phenotypical stand out and is extremely sound.