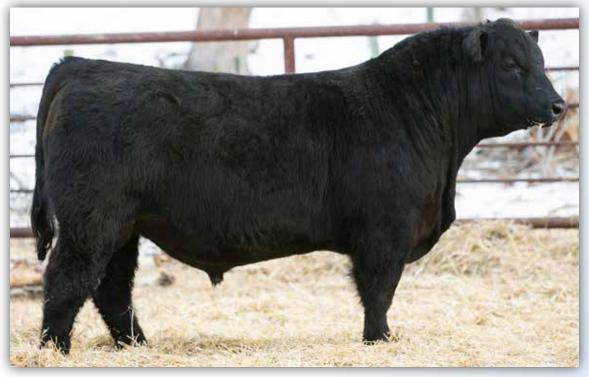

### W SUNRISE **EXECUTIVE** 78J

2216240 - TMP 78| - February 06 2021

BAR-E-L NATURAL LAW 52Y sire: PM EXECUTIVE DECISION 5'17 PM BLOSSOM 124'13

ELLINGSON STETSON dam: W SUNRISE ROSE BUD CUB 334G W SUNRISE ROSE BUD CUB 780E S A V BISMARCK 5682 BAR-E-L MAGNOLIA 143K HF THUNDERBIRD 146Y POPLAR MEADOWS BLOSSOM 5'10 CONNEALY EARNAN 076E EA BLACKBIRD 1058 BROOKING BLACK INK 4019 LINDON ROSE BUD CUB 12B

 Act
 Adj
 Canadian Angus Association EPD's

 BW
 WW
 YW
 Milk
 CE
 MCE
 REA

 89
 825
 1293
 4.4
 67
 116
 22
 0.0
 5.0

We can not say enough good about Executive Decision sons. They are stout, hairy and extremely easy keeping. The Executive Decision daughters do not disappoint either, they are big middled, sound footed and have gorgeous udders. They will be the main stay in the herd for a long time. 78J is a true testament to this sire group. He is a phenotypical stand out and is extremely sound.