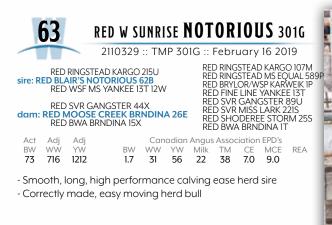

#### **RED W SUNRISE BANK NOTE 284G**

2102095 :: TMP 284G :: February 08 2019 Act BW Adj WW Adj YW Canadian Angus Association EPD's WW YW Milk TM CE MCE REA BW 84 803 1288 2.9 59 93 26 56 2.0 7.0 0.28 BROOKING BANK NOTE 4040 sire: BLACK WHEEL BANK NOTE 16E RED WHEEL ROSE 36S

RED BROWN CREEK SMASH 6W dam: RED BROWN CREEK ELLIE 882U 49A RED GET-A-LONG ELLIE 882

CONNEALY EARNAN 076E CONNEALY EARNAN 076E E A ROSE 918 RED BAR-E-L PARAMOUNT 13P RED WHEEL ROSE 3L RED LAZY MC SMASH 41N OSF RED QAS SUNFLOWER 169F 33L 55N RED GOLD-BAR MERCEDES K 116M RED GET-A-LONG ELLIE 255

Without a doubt one of the most unique red bulls we have ever raised. Backed by one of the most influential black bulls in the industry, Brooking Bank Note 4040. With a combination of maternal strengths and real world traits making him one of the most complete bulls in the offering. He stands on outstanding feet and moves very well. His moderate made, easy fleshing dam only adds to his package. We feel this calf has a lot of good traits to offer the Red Angus breed. We are retaining in herd use semen on him.