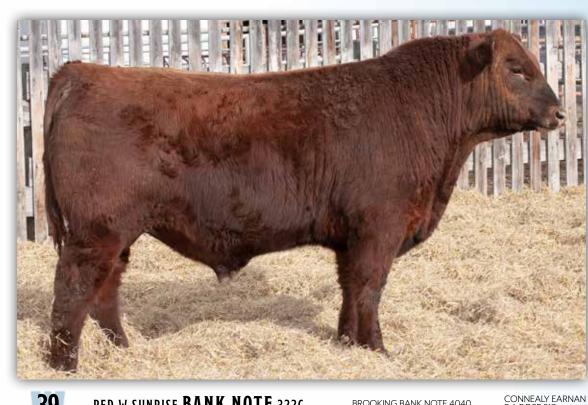

#### **ANGUS** CAA# 1926676 **CODE** 028AN01387

Available for Canada

|      | CONNEALY EARNAN 076E    |  |  |  |  |  |  |  |  |
|------|-------------------------|--|--|--|--|--|--|--|--|
| SIRE | BROOKING BANK NOTE 4040 |  |  |  |  |  |  |  |  |
|      | E A ROSE 918            |  |  |  |  |  |  |  |  |
|      | BAR-E-L THOR 6T         |  |  |  |  |  |  |  |  |
| DAM  | SOO LINE ANNIE K 9165   |  |  |  |  |  |  |  |  |
|      | SOO LINE ANNIE K 6271   |  |  |  |  |  |  |  |  |

**BREEDER** Brooking Angus Ranch **OWNERS** W Sunrise Angus & Canadian Sires

| BW | 205 DWT | 365 DWT | SC (cm)    | BW  | WW | YW  | MM | ТМ | SC   | CE | MCE |
|----|---------|---------|------------|-----|----|-----|----|----|------|----|-----|
| 84 | 919     | 1470    | 39 (11 MO) | 4.8 | 61 | 105 | 20 | 51 | 0.75 | 1  | 7   |

An impeccable pedigree, flawless phenotype, and proven production surround the great Trendspotter. He has a stacked pedigree with some of the very best Angus females of all time right up close including the great Rose 918 and the World Angus Forum Champions, Soo Line Annie K 6271 and Soo Line Annie K 9165. 9165 herself followed up the WAF championship with a Supreme win at Agribition 2011. With Bank Note semen not available on the open market, here is a son that replicates a number of his qualities and adds the great Annie K influence while doing so. With just an 84 lb BW, he posted an impressive 911 WW and 1,470 YW while providing a balanced EPD profile that tends towards higher growth offspring. He is one of the most impressive mature bulls to view with great feet, tons of power, and a great look. One of Trendspotter's first sons brought \$13,000 to the respected Six Mile Ranch program in the spring of 2019. With all of these positive indications, there is still one added bonus - service to Trendspotter will qualify for the Rose Bowl sale in August 2020!