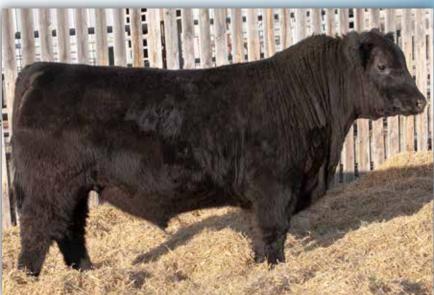

- An extra stylish, high performance Silver Lining son - Backed by the highly attractive Brooking Queen cow, who was Intermediate Heifer Calf Champion at Agribition

| 22 W SUNRISE SI                                                                                                                                                   | LVER LINING 248G                                                                                                                                                                                |
|-------------------------------------------------------------------------------------------------------------------------------------------------------------------|-------------------------------------------------------------------------------------------------------------------------------------------------------------------------------------------------|
| 2102151 :: TMP 2                                                                                                                                                  | 248G :: February 06 2019                                                                                                                                                                        |
| S A V INTERNATIONAL 2020<br>sire: BROOKING SILVER LINING 5012<br>SOO LINE LADY 8058<br>HF KODIAK 5R<br>dam: BROWN CREEK JUICE 265 18B<br>BROWN CREEK JUICE 3E 265 | S A V HARVESTOR 0338<br>S A V EMBLYNETTE 5483<br>SOO LINE YELLOWSTONE 6344<br>JL LADY 06 112<br>SANDY BAR ADVANTAGE 43M<br>WILBAR RUBY 955N<br>WINDSTONE MAVERICK 75J 35P<br>WILLABAR KARAMA 3E |
| BW WW YW BW WW Y                                                                                                                                                  | dian Angus Association EPD's<br>/W Milk TM CE MCE REA<br>85 21 47 4.0 3.0 0.36                                                                                                                  |

- Another outstanding performance prospect that will add power and maternal strengths

- Proud fronted bull with good muscle structure