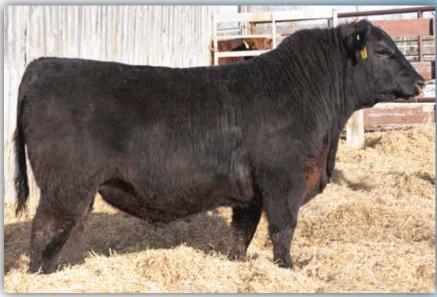

Brooking Silver Lining 5012 continues to impress, as a daughter was named Reserve Champion Female at CWA 2018 - as a heifer calf! That impressive female from the Riverfront Angus Ranch program continued her winning ways for Halley Adams and Ter-ron Farms throughout 2019 with accomplishments too extensive to list, which she capped by winning her division at CWA. A Silver Lining son was a favorite at the 2019 Brooking bull sale and sold for \$21,000. Silver Lining himself won the inaugural President's Classic over all breeds at CWA 2015 and then was the \$50,000 high seller at the 2016 Brooking bull sale to W Sunrise Angus. He has the authority to catch your attention with his long, proud front end combined with so much power and mass. He has matured into a powerful individual with true presence, structural integrity, and flawless movement. His dam is an attractive, high phenotype cow that raised Brooking's high selling heifer in 2014 at \$31,500 and a maternal sister to the dam sold for \$40,000 in Brooking's 2015 female sale. Take advantage of this opportunity as Silver Lining is one of the most complete bulls in the Angus business.

| 20                                                     | W SUNRISE <b>S</b>                                                                                          | LVER I                                       | ININ                                                                                            | <b>G</b> 28                             | 5G                              |
|--------------------------------------------------------|-------------------------------------------------------------------------------------------------------------|----------------------------------------------|-------------------------------------------------------------------------------------------------|-----------------------------------------|---------------------------------|
|                                                        | 2103573 :: TMI                                                                                              | P 285G :: Fe                                 | ebruary                                                                                         | 12 201                                  | 9                               |
| sire: BROOKING<br>SOO LINI<br>BROOKIN<br>dam: W SUNRIS | ERNATIONAL 2020<br>SILVER LINING 5012<br>E LADY 8058<br>NG BLACK INK 4019<br>E BLACKLASS 436D<br>KLASS 529R | 2 SAV<br>SOO<br>JL LA<br>SAV<br>FLAG<br>BEVE | (HARVEST<br>(EMBLYNE<br>LINE YELL<br>DY 06 112<br>(RESOUR<br>MISSY G/<br>RLY HILLS<br>BLE D BL4 | CE 1441<br>CE 1441<br>AL 9056<br>EVERCI | 83<br>DNE 6344<br>8<br>LEAR 307 |
| Act Adj Adj<br>BW WW YW<br>85 734 1215                 | BW WW                                                                                                       |                                              | ssociation<br>TM CE<br><b>45 0.0</b>                                                            | MCE                                     | REA<br>0.49                     |

- A well balanced, long spine'd Silver Lining son
- Soft made bull with extra hair
- True to the sire group and super proud fronted

| <b>21</b> w st                                                                                                         | JNRISE <b>SILV</b>              | ER LINING 279G                                                                                                                                                               |
|------------------------------------------------------------------------------------------------------------------------|---------------------------------|------------------------------------------------------------------------------------------------------------------------------------------------------------------------------|
| 2102                                                                                                                   | 2204 :: TMP 279                 | G :: February 07 2019                                                                                                                                                        |
| S A V INTERNATIK<br>sire: BROOKING SILVER<br>SOO LINE LADY &<br>PVF INSIGHT 012<br>dam: BROOKING QUEE<br>SCR QUEEN 508 | <b>LINING 5012</b><br>8058<br>9 | S A V HARVESTOR 0338<br>S A V EMBLYNETTE 5483<br>SOO LINE YELLOWSTONE 6344<br>JL LADY 06 112<br>S A V BRILLIANCE 8077<br>PVF MISSIE 790 DDF<br>K A VRD 2747<br>SCR QUEEN 612 |
| Act Adj Adj<br>BW WW YW<br>85 700 1333                                                                                 |                                 | Angus Association EPD's<br>Milk TM CE MCE REA<br>21 45 3.0 5.0 0.70                                                                                                          |