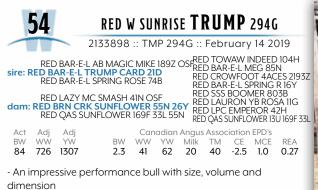

# **RED BAR-E-L TRUMP CARD 21D**

#### SIRE OF LOTS 47-55

Trump Card was selected from the Bar-E-L program for his highly maternal pedigree on the top and bottom side. Trump Card exhibits great muscle shape and volume and beautiful hair coat. He was crowned Reserve Intermediate Bull Calf Champion and 2016 Canadian Western Agribition.