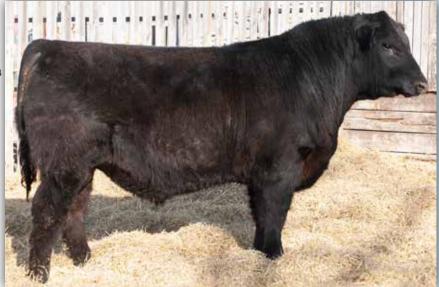

- True to what you expect from the Silver Lining sire group - Long spine'd, sound made with an attractive front

- A modest birth weight Silver Lining son with added length and thickness

- One of the top performance sons of the sire group

- Outstanding Grid Maker dam purchased from Brooking Angus

| 32                                                                                                            | W SUNRISE <b>REMEDY</b> 335G                                                                                                                                                                                                     |
|---------------------------------------------------------------------------------------------------------------|----------------------------------------------------------------------------------------------------------------------------------------------------------------------------------------------------------------------------------|
| 21                                                                                                            | 131297 :: TMP 335G :: March 05 2019                                                                                                                                                                                              |
| CTS REMEDY ITC<br>sire: ELLINGSON REME<br>EA BLANCHE 79:<br>BROOKING BAN<br>dam: BROOKING LAD<br>BROOKING LAD | EDY 6452         CTS 7V03 BELLEMERE MAID 9102           321         MOHNEN PIONEER 1945           321         E A FOREVER BLANCHE 905           VK NOTE 4040         CONNEALY EARNAN 076E           Y 7181         FORD VER 0016 |
| Act Adj Adj<br>BW WW YW<br>78 826 1423                                                                        | Canadian Angus Association EPD's<br>BW WW YW Milk TM CE MCE REA<br>2.0 56 104 26 54 -0.5 7.0                                                                                                                                     |