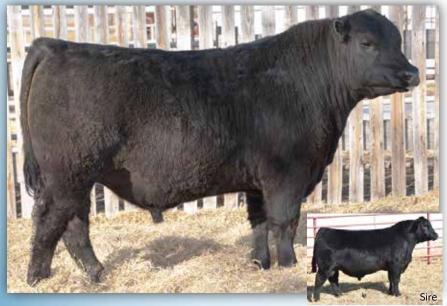

#### **ANGUS** CAA# 1739691 **CODE** 294AR0225

Available for Canada, USA, Australia

RED RMJ REDMAN 1T SIRE RED MINBURN COPENHAGEN 3Y MINBURN MAY 112M

RED U-2 BIG LEAGUE 544R DAM RED U-2 STORMY 7202T RED U-2 STORMY 901J

| BW | 205 DWT | 365 DWT | SC (cm)    | BW  | WW | YW | MM | TM | SC   | CE | MCE |
|----|---------|---------|------------|-----|----|----|----|----|------|----|-----|
| 88 | 869     | 1456    | 40 (13 MO) | 3.4 | 55 | 77 | 15 | 43 | 0.34 | -6 | -1  |

Maternal greatness and sheer power are combined in this leading sire, Red U-2 Authentic 139A. Authentic was a past high selling bull at U2 and has gone on and been a potent breeder with positive production for the progressive operations that own him. Both sons and daughters have been well received and he is a proven sire with over 400 progeny in the CAA database. Phenotypically he is the ideal Red Angus sire and is proud fronted with an attractive head and will add length, power, and overall completeness to his progeny. He is a performance bull that sits in the top 2% for WW EPD and top 10% for YW. A son of the great Copenhagen 3Y, whose daughters were among the top sire group at the U2 dispersal for mature cows. Being out of one of the great donors at U2, Stormy 7202T, and complimented by a stacked maternal pedigree lands Authentic on the short list of must use sires for 2020.