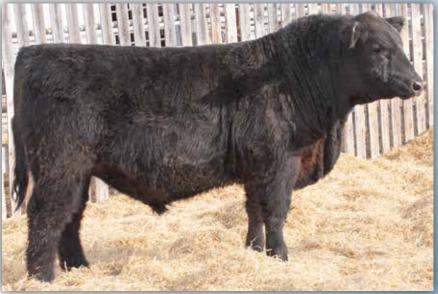

An impeccable pedigree, flawless phenotype, and proven production surround the great Trendspotter. He has a stacked pedigree with some of the very best Angus females of all time right up close including the great Rose 918 and the World Angus Forum Champions, Soo Line Annie K 6271 and Soo Line Annie K 9165. 9165 herself followed up the WAF championship with a Supreme win at Agribition 2011. With Bank Note semen not available on the open market, here is a son that replicates a number of his qualities and adds the great Annie K influence while doing so. With just an 84 lb BW, he posted an impressive 911 WW and 1,470 YW while providing a balanced EPD profile that tends towards higher growth offspring. He is one of the most impressive mature bulls to view with great feet, tons of power, and a great look. One of Trendspotter's first sons brought \$13,000 to the respected Six Mile Ranch program in the spring of 2019. With all of these positive indications, there is still one added bonus - service to Trendspotter will qualify for the Rose Bowl sale in August 2020!

BROOKING BANK NOTE 4040 sire: BROOKING TRENDSPOTTER 6166 SOO LINE ANNIE K 9165

LLB REFLECTION 607A dam: HF BLACKBIRD 233D HF BLACKBIRD 281Z Heavy muscled, stout made bull with a soft easy fleshing look
High performance Trendspotter son with an 800lb weaning weight
Out of an attractive Hamilton Farms cow with a nice utter and great disposition

With an industry driven by pounds he is the right type
Phenotypically eye catching with lots of hair and true herd bull presence

CONNEALY EARNAN 076E E A ROSE 918 BAR-E-L THOR 6T SOO LINE ANNIE K 6271 MCATL REFLECTION 120-577 SOO LINE DANA 9028 SOUTHLAND EXCLUSIVE 62U HF BALCKBIRD 133W

> One of the most complete black bulls in the entire offering
> One of the first bulls visitors find in the pen
> Powerful Trendspotter son with a true herd bull presence
> Moderate birth weight with explosive growth performance