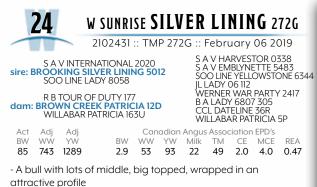

- An outstanding performance Silver Lining son out of ideal Angus cow we bought from Bar-E-L - Well balanced and proud fronted

| 27 W SUNRISE SILVER LINING 229G                                                                                                                                                                                                                                                                               |
|---------------------------------------------------------------------------------------------------------------------------------------------------------------------------------------------------------------------------------------------------------------------------------------------------------------|
| 2091826 :: TMP 229G :: February 04 2019                                                                                                                                                                                                                                                                       |
| SA V INTERNATIONAL 2020<br>sire: BROOKING SILVER LINING 5012<br>SOO LINE LADY 8058<br>SOO LINE YELLOWSTONE 6373<br>dam: BRWN CRK MOLLY ERIC 63C 16R 31<br>BROWN CREEK ERIC 63C 16R 31<br>BROWN CREEK ERIC 63C 16R 31                                                                                          |
| Act         Adj         Canadian Angus Association EPD's           BW         WW         YW         BW         WW         YW         Milk         TM         CE         MCE         REA           87         833         1372         2.6         55         93         23         51         1.0         1.0 |
| - One of the stoutest bulls in the entire offering<br>- Proven pediaree to improve the bottom line of the commercial                                                                                                                                                                                          |

cattle producer

- A bull with lots of middle, big topped wrapped in an attractive profile

| 28                         | W SUNRISE <b>SIL</b> | VER LINING 251G                                                                                                                                                                                |
|----------------------------|----------------------|------------------------------------------------------------------------------------------------------------------------------------------------------------------------------------------------|
|                            | 2102741 :: TMP 25    | ilG :: February 06 2019                                                                                                                                                                        |
| sire: BROOKING<br>SOO LINE |                      | S A V HARVESTOR 0338<br>S A V EMBLYNETTE 5483 CAF<br>SOO LINE YELLOWSTONE 6344<br>JL LADY 06 112<br>CONNEALY CONSENSUS 7229<br>HF MISS BLACKCAP 27R<br>VISION UNANIMOUS 1418<br>HF TIBBIE 103T |
| Act Adj Adj                |                      | n Angus Association EPD's                                                                                                                                                                      |
| BW WW YW<br>85 790 1318    | BW WW YW<br>21 54 93 | Milk TM CE MCE REA<br>21 48 40 50 034                                                                                                                                                          |