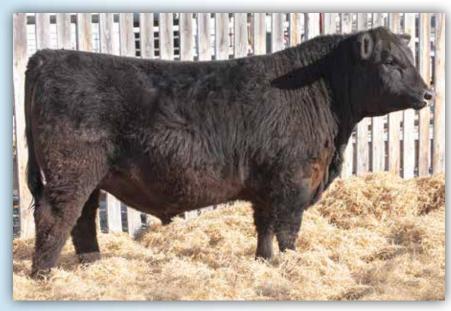

#### **ANGUS** CAA# 1870323 **CODE** 294AN0314

Available for Canada

- SIRE S A V HARVESTOR 0338 SIRE S A V INTERNATIONAL 2020 S A V EMBLYNETTE 5483 SOO LINE YELLOWSTONE 80M
- DAM SOO LINE LADY 8058 JL LADY 06 112

**BREEDER** Brooking Angus Ranch **OWNERS** W Sunrise Angus & Brooking Angus Ranch

| BW | 205 DWT | 365 DWT | SC (cm)    | BW  | WW | YW | MM | TM | SC   | CE | MCE |
|----|---------|---------|------------|-----|----|----|----|----|------|----|-----|
| 88 | 880     | 1541    | 36 (12 MO) | 3.1 | 54 | 95 | 19 | 46 | 0.60 | 2  | -1  |

Brooking Silver Lining 5012 continues to impress, as a daughter was named Reserve Champion Female at CWA 2018 - as a heifer calf! That impressive female from the Riverfront Angus Ranch program continued her winning ways for Halley Adams and Ter-ron Farms throughout 2019 with accomplishments too extensive to list, which she capped by winning her division at CWA. A Silver Lining son was a favorite at the 2019 Brooking bull sale and sold for \$21,000. Silver Lining himself won the inaugural President's Classic over all breeds at CWA 2015 and then was the \$50,000 high seller at the 2016 Brooking bull sale to W Sunrise Angus. He has the authority to catch your attention with his long, proud front end combined with so much power and mass. He has matured into a powerful individual with true presence, structural integrity, and flawless movement. His dam is an attractive, high phenotype cow that raised Brooking's high selling heifer in 2014 at \$31,500 and a maternal sister to the dam sold for \$40,000 in Brooking's 2015 female sale. Take advantage of this opportunity as Silver Lining is one of the most complete bulls in the Angus business.