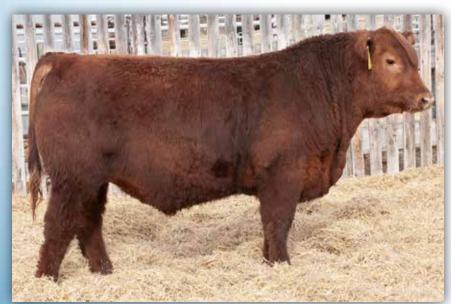

#### **RED W SUNRISE BANK NOTE 284G**

2102095 :: TMP 284G :: February 08 2019 Act BW Adj WW Adj YW Canadian Angus Association EPD's WW YW Milk TM CE MCE REA BW 84 803 1288 2.9 59 93 26 56 2.0 7.0 0.28 BROOKING BANK NOTE 4040 sire: BLACK WHEEL BANK NOTE 16E RED WHEEL ROSE 36S

RED BROWN CREEK SMASH 6W dam: RED BROWN CREEK ELLIE 882U 49A RED GET-A-LONG ELLIE 882

CONNEALY EARNAN 076E CONNEALY EARNAN 076E E A ROSE 918 RED BAR-E-L PARAMOUNT 13P RED WHEEL ROSE 3L RED LAZY MC SMASH 41N OSF RED QAS SUNFLOWER 169F 33L 55N RED GOLD-BAR MERCEDES K 116M RED GET-A-LONG ELLIE 255

Without a doubt one of the most unique red bulls we have ever raised. Backed by one of the most influential black bulls in the industry, Brooking Bank Note 4040. With a combination of maternal strengths and real world traits making him one of the most complete bulls in the offering. He stands on outstanding feet and moves very well. His moderate made, easy fleshing dam only adds to his package. We feel this calf has a lot of good traits to offer the Red Angus breed. We are retaining in herd use semen on him.