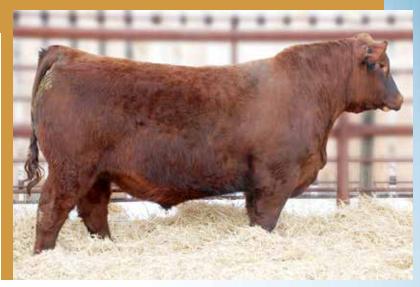

compliment his flawless structure and presence

- Sharp fronted and moves extremely well

-Waiting on DNA - will be either Authentic or Trump Card sire.

# **RED SSS TYCOON 225E** SIRE OF LOTS 57-58

Tycoon was purchased out of the outstanding SSS program with our partners Y Coulee. Tycoon was selected for his incredible profile, proud front and great feet and soundness. His first calf crop have exceeded our expectations, calves light but still express great amount of muscle and growth. Tycoon is a herd sire that will be used extensively in our program for years to come.

- One of the sale features

growth

- Sound footed and moves extremely well
- Great performing bull from birth to weaning

| 59                                                                                                                                                                                                                                                                                                                                                                                                                                                                                                                                                                                                                                                                                                                                                                                                                                                                                                                                                                                                                                                                                                                                                                                                                                                                                                                                                                                                                                                                                                                                                                                                                                                                                                                                                                                                                                                                                                                                                                                                                                                                                                                                                                                                                                                                                                                                             | R                 | <b>RED W SUNRISE TYCOON 380G</b><br>2134512 :: TMP 380G :: February 14 2019 |      |       |                     |      |      |       |             |  |  |  |
|------------------------------------------------------------------------------------------------------------------------------------------------------------------------------------------------------------------------------------------------------------------------------------------------------------------------------------------------------------------------------------------------------------------------------------------------------------------------------------------------------------------------------------------------------------------------------------------------------------------------------------------------------------------------------------------------------------------------------------------------------------------------------------------------------------------------------------------------------------------------------------------------------------------------------------------------------------------------------------------------------------------------------------------------------------------------------------------------------------------------------------------------------------------------------------------------------------------------------------------------------------------------------------------------------------------------------------------------------------------------------------------------------------------------------------------------------------------------------------------------------------------------------------------------------------------------------------------------------------------------------------------------------------------------------------------------------------------------------------------------------------------------------------------------------------------------------------------------------------------------------------------------------------------------------------------------------------------------------------------------------------------------------------------------------------------------------------------------------------------------------------------------------------------------------------------------------------------------------------------------------------------------------------------------------------------------------------------------|-------------------|-----------------------------------------------------------------------------|------|-------|---------------------|------|------|-------|-------------|--|--|--|
|                                                                                                                                                                                                                                                                                                                                                                                                                                                                                                                                                                                                                                                                                                                                                                                                                                                                                                                                                                                                                                                                                                                                                                                                                                                                                                                                                                                                                                                                                                                                                                                                                                                                                                                                                                                                                                                                                                                                                                                                                                                                                                                                                                                                                                                                                                                                                | 213               | 4512 :                                                                      | : TM | P 380 | )G ::               | Febr | uary | 14 20 | )19         |  |  |  |
| RED LSF SRR TYSON 3125A<br>sire: RED SSS TYCOON 225E<br>RED SSS VALENTINE 335Z<br>RED SIS VALENTINE 335Z<br>RED SIX MILE SIGNATURE 295B<br>dam: RED RUST MILE SIGNATURE 295B<br>RED SOOLINE COUNTESS 6409<br>RED SIX MILE 358X<br>RED SIX MILE |                   |                                                                             |      |       |                     |      |      |       |             |  |  |  |
| Act Adj<br>BW WW<br><b>79 737</b>                                                                                                                                                                                                                                                                                                                                                                                                                                                                                                                                                                                                                                                                                                                                                                                                                                                                                                                                                                                                                                                                                                                                                                                                                                                                                                                                                                                                                                                                                                                                                                                                                                                                                                                                                                                                                                                                                                                                                                                                                                                                                                                                                                                                                                                                                                              | Adj<br>YW<br>1187 | BW<br>-0.8                                                                  |      | YW    | Angus<br>Milk<br>22 | ΤM   | CE   |       | REA<br>0.43 |  |  |  |