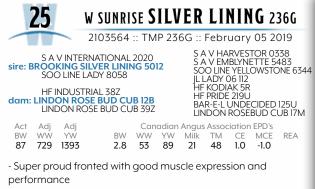

- True to what you expect from the Silver Lining sire group - Long spine'd, sound made with an attractive front

- A modest birth weight Silver Lining son with added length and thickness

- One of the top performance sons of the sire group

- Outstanding Grid Maker dam purchased from Brooking Angus

| 32                                                                                                            | W SUNRISE <b>REMEDY</b> 335G                                                                                                                                                                                                     |
|---------------------------------------------------------------------------------------------------------------|----------------------------------------------------------------------------------------------------------------------------------------------------------------------------------------------------------------------------------|
| 21                                                                                                            | 131297 :: TMP 335G :: March 05 2019                                                                                                                                                                                              |
| CTS REMEDY ITC<br>sire: ELLINGSON REME<br>EA BLANCHE 79:<br>BROOKING BAN<br>dam: BROOKING LAD<br>BROOKING LAD | EDY 6452         CTS 7V03 BELLEMERE MAID 9102           321         MOHNEN PIONEER 1945           321         E A FOREVER BLANCHE 905           VK NOTE 4040         CONNEALY EARNAN 076E           Y 7181         FORD VER 0016 |
| Act Adj Adj<br>BW WW YW<br>78 826 1423                                                                        | Canadian Angus Association EPD's<br>BW WW YW Milk TM CE MCE REA<br>2.0 56 104 26 54 -0.5 7.0                                                                                                                                     |