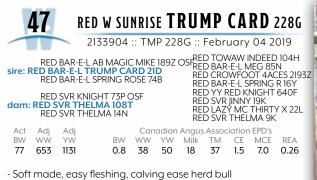

# **RED BAR-E-L TRUMP CARD 21D**

#### SIRE OF LOTS 47-55

Trump Card was selected from the Bar-E-L program for his highly maternal pedigree on the top and bottom side. Trump Card exhibits great muscle shape and volume and beautiful hair coat. He was crowned Reserve Intermediate Bull Calf Champion and 2016 Canadian Western Agribition.

- Dam is still producing at the age of 13

- Sharp fronted with lots of shape and dimension

| 49                                             | RED W SU                                                                                                   | NRISE <b>TR</b>                      | UMP                                                                  | CARD 2                            | 293G                                                  |
|------------------------------------------------|------------------------------------------------------------------------------------------------------------|--------------------------------------|----------------------------------------------------------------------|-----------------------------------|-------------------------------------------------------|
|                                                | 2133958                                                                                                    | :: TMP 293                           | G :: Febru                                                           | uary 16 20                        | )19                                                   |
| sire: RED BAF<br>RED B<br>RED B<br>dam: RED BR | BAR-E-L AB MAGK<br>R-E-L TRUMP CA<br>BAR-E-L SPRING R<br>BROWN CRK OLE<br>OWN CRK SUNFLO<br>BRN CRK SUNFLO | OSE 74B<br>S OSCAR 7X<br>OWER 23X 82 | RED BAR-<br>RED CRO'<br>RED BAR-<br>RED CROV<br>RED BROW<br>RED LAZY | N CREEK SU                        | N<br>CES 2193Z<br>R 16Y<br>OSCAR 2042M<br>NFLOWER 30R |
| BW WW                                          | Adj<br>YW BW<br>339 2.1                                                                                    |                                      | /ilk TM                                                              | ation EPD's<br>CE MCE<br>-3.0 2.5 | REA<br>0.16                                           |

- Highly maternal Trump Card son backed by one of the nicest uttered females on the place

- Strong topped and structurally sound

| 50                                                                                                                        | SUNRISE <b>TI</b>                   |                                                                                            |                                         |
|---------------------------------------------------------------------------------------------------------------------------|-------------------------------------|--------------------------------------------------------------------------------------------|-----------------------------------------|
| 2133                                                                                                                      | 944 :: TMP 275                      | G :: February                                                                              | 06 2019                                 |
| RED BAR-E-L AB N<br>sire: RED BAR-E-L TRUN<br>RED BAR-E-L SPRI<br>RED U2 MISSION<br>dam: RED BROWN CREI<br>RED BRN CRK SU | NG ROSE 74B<br>391Z<br>EK SUNFLOWER | RED CROWFC<br>RED BAR-E-L S<br>RED U2 MISSIC<br>RED U2 EMMA<br>RED U2 EMMA<br>RED RMI REDN | OT 4ACES 2193Z<br>PRING R 16Y<br>DN 61W |
| Act Adj Adj                                                                                                               | Canadian                            | Angus Associatior                                                                          | EPD's                                   |
| BW WW YW                                                                                                                  | BW WW YW                            |                                                                                            | MCE REA                                 |
| 70 641 1074                                                                                                               | 2.6 46 67                           | 16 39 -3.0                                                                                 | -0.5                                    |
| - Well balanced, calvir                                                                                                   | ng ease herd sire                   | 2                                                                                          |                                         |