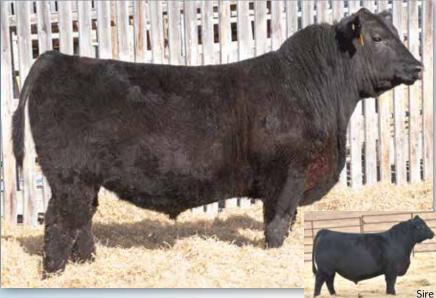

#### DECISION 5'17 **KECUTIVE** PM CAA Reg# 1969967

Bar-E-L Natural Law 52Y X PM Blossom 124'13

| ANGUS CAA# 1969967 CODE 294AN0692 | BW    | 205 DWT      | 365 DWT    | SC (cm)      | BW      | WW     | YW     | MM      | TM      | SC        | CE     | MCE      |
|-----------------------------------|-------|--------------|------------|--------------|---------|--------|--------|---------|---------|-----------|--------|----------|
| Available for Canada              |       | 832          | 1348       | 38 (14 MO)   | 2.8     | 58     | 100    | 20      | 49      | 1.00      | 6      | 8        |
| S A V BISMARCK 5682               | Execu | tive Decisio | on was the | high selling | bull in | the 20 | 18 Pop | lar Mea | adows l | oull sale | and is | s widelv |

regarded as the best son of the exclusive Bar-E-L Natural Law. He is a moderate, structurally sound sire with a ton of muscle shape and eye catching style. The first Executive Decision calves were marketed in the fall of 2019 and they were well received and his breeding consistency is evident. His pedigree is stacked with some of the breed's greatest individuals - Natural Law, Bismarck, two shots of Tiger, and past Agribition Supreme Champion HF Echo 187N. Executive Decision's dam is a popular donor for POPLAR MEADOWS BLOSSOM 5'10 Poplar Meadows and her embryos recently fetched \$2,200 each at NYR. This is a great individual that is right for the times, has a pedigree heaped with quality, and consistently stamps his progeny with a type - the decision is easy!