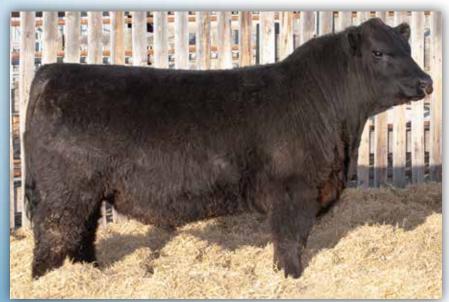

#### **ANGUS** CAA# 1870323 **CODE** 294AN0314

Available for Canada

- SIRE S A V HARVESTOR 0338 SIRE S A V INTERNATIONAL 2020 S A V EMBLYNETTE 5483 SOO LINE YELLOWSTONE 80M
- DAM SOO LINE LADY 8058 JL LADY 06 112

**BREEDER** Brooking Angus Ranch **OWNERS** W Sunrise Angus & Brooking Angus Ranch

| BW | 205 DWT | 365 DWT | SC (cm)    | BW  | WW | YW | MM | TM | SC   | CE | MCE |
|----|---------|---------|------------|-----|----|----|----|----|------|----|-----|
| 88 | 880     | 1541    | 36 (12 MO) | 3.1 | 54 | 95 | 19 | 46 | 0.60 | 2  | -1  |

Brooking Silver Lining 5012 continues to impress, as a daughter was named Reserve Champion Female at CWA 2018 - as a heifer calf! That impressive female from the Riverfront Angus Ranch program continued her winning ways for Halley Adams and Ter-ron Farms throughout 2019 with accomplishments too extensive to list, which she capped by winning her division at CWA. A Silver Lining son was a favorite at the 2019 Brooking bull sale and sold for \$21,000. Silver Lining himself won the inaugural President's Classic over all breeds at CWA 2015 and then was the \$50,000 high seller at the 2016 Brooking bull sale to W Sunrise Angus. He has the authority to catch your attention with his long, proud front end combined with so much power and mass. He has matured into a powerful individual with true presence, structural integrity, and flawless movement. His dam is an attractive, high phenotype cow that raised Brooking's high selling heifer in 2014 at \$31,500 and a maternal sister to the dam sold for \$40,000 in Brooking's 2015 female sale. Take advantage of this opportunity as Silver Lining is one of the most complete bulls in the Angus business.