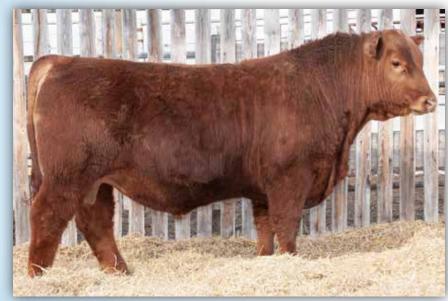

compliment his flawless structure and presence

- Sharp fronted and moves extremely well

-Waiting on DNA - will be either Authentic or Trump Card sire.

# **RED SSS TYCOON 225E** SIRE OF LOTS 57-58

Tycoon was purchased out of the outstanding SSS program with our partners Y Coulee. Tycoon was selected for his incredible profile, proud front and great feet and soundness. His first calf crop have exceeded our expectations, calves light but still express great amount of muscle and growth. Tycoon is a herd sire that will be used extensively in our program for years to come.

- One of the sale features

growth

- Sound footed and moves extremely well
- Great performing bull from birth to weaning

| 59                                                                                                                                                                                                                                                                                                                                                                                                                                                                                                                                                                                                                                                                                                                                                                                                                                                                                                                                                                                                                                                                                                                                                                                                                                                                                                                                                                                                                                                                                                                                                                                                                                                                                                                                                                                                                                                                                                                                                                                                                                                                                                                                                                                                                                                                                                                                             | R                 | <b>RED W SUNRISE TYCOON 380G</b><br>2134512 :: TMP 380G :: February 14 2019 |      |       |                     |      |      |       |             |  |  |  |
|------------------------------------------------------------------------------------------------------------------------------------------------------------------------------------------------------------------------------------------------------------------------------------------------------------------------------------------------------------------------------------------------------------------------------------------------------------------------------------------------------------------------------------------------------------------------------------------------------------------------------------------------------------------------------------------------------------------------------------------------------------------------------------------------------------------------------------------------------------------------------------------------------------------------------------------------------------------------------------------------------------------------------------------------------------------------------------------------------------------------------------------------------------------------------------------------------------------------------------------------------------------------------------------------------------------------------------------------------------------------------------------------------------------------------------------------------------------------------------------------------------------------------------------------------------------------------------------------------------------------------------------------------------------------------------------------------------------------------------------------------------------------------------------------------------------------------------------------------------------------------------------------------------------------------------------------------------------------------------------------------------------------------------------------------------------------------------------------------------------------------------------------------------------------------------------------------------------------------------------------------------------------------------------------------------------------------------------------|-------------------|-----------------------------------------------------------------------------|------|-------|---------------------|------|------|-------|-------------|--|--|--|
|                                                                                                                                                                                                                                                                                                                                                                                                                                                                                                                                                                                                                                                                                                                                                                                                                                                                                                                                                                                                                                                                                                                                                                                                                                                                                                                                                                                                                                                                                                                                                                                                                                                                                                                                                                                                                                                                                                                                                                                                                                                                                                                                                                                                                                                                                                                                                | 213               | 4512 :                                                                      | : TM | P 380 | )G ::               | Febr | uary | 14 20 | )19         |  |  |  |
| RED LSF SRR TYSON 3125A<br>sire: RED SSS TYCOON 225E<br>RED SSS VALENTINE 335Z<br>RED SIS VALENTINE 335Z<br>RED SIX MILE SIGNATURE 295B<br>dam: RED RUST MILE SIGNATURE 295B<br>RED SOOLINE COUNTESS 6409<br>RED SIX MILE 358X<br>RED SIX MILE |                   |                                                                             |      |       |                     |      |      |       |             |  |  |  |
| Act Adj<br>BW WW<br><b>79 737</b>                                                                                                                                                                                                                                                                                                                                                                                                                                                                                                                                                                                                                                                                                                                                                                                                                                                                                                                                                                                                                                                                                                                                                                                                                                                                                                                                                                                                                                                                                                                                                                                                                                                                                                                                                                                                                                                                                                                                                                                                                                                                                                                                                                                                                                                                                                              | Adj<br>YW<br>1187 | BW<br>-0.8                                                                  |      | YW    | Angus<br>Milk<br>22 | ΤM   | CE   |       | REA<br>0.43 |  |  |  |