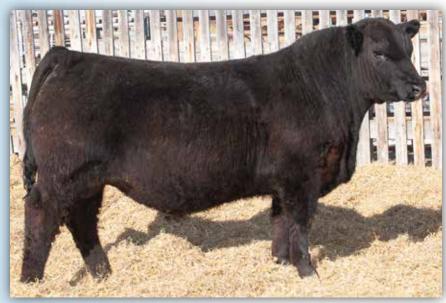

An impeccable pedigree, flawless phenotype, and proven production surround the great Trendspotter. He has a stacked pedigree with some of the very best Angus females of all time right up close including the great Rose 918 and the World Angus Forum Champions, Soo Line Annie K 6271 and Soo Line Annie K 9165. 9165 herself followed up the WAF championship with a Supreme win at Agribition 2011. With Bank Note semen not available on the open market, here is a son that replicates a number of his qualities and adds the great Annie K influence while doing so. With just an 84 lb BW, he posted an impressive 911 WW and 1,470 YW while providing a balanced EPD profile that tends towards higher growth offspring. He is one of the most impressive mature bulls to view with great feet, tons of power, and a great look. One of Trendspotter's first sons brought \$13,000 to the respected Six Mile Ranch program in the spring of 2019. With all of these positive indications, there is still one added bonus - service to Trendspotter will qualify for the Rose Bowl sale in August 2020!

BROOKING BANK NOTE 4040 sire: BROOKING TRENDSPOTTER 6166 SOO LINE ANNIE K 9165

LLB REFLECTION 607A dam: HF BLACKBIRD 233D HF BLACKBIRD 281Z Heavy muscled, stout made bull with a soft easy fleshing look
High performance Trendspotter son with an 800lb weaning weight
Out of an attractive Hamilton Farms cow with a nice utter and great disposition

With an industry driven by pounds he is the right type
Phenotypically eye catching with lots of hair and true herd bull presence

CONNEALY EARNAN 076E E A ROSE 918 BAR-E-L THOR 6T SOO LINE ANNIE K 6271 MCATL REFLECTION 120-577 SOO LINE DANA 9028 SOUTHLAND EXCLUSIVE 62U HF BALCKBIRD 133W

> One of the most complete black bulls in the entire offering
> One of the first bulls visitors find in the pen
> Powerful Trendspotter son with a true herd bull presence
> Moderate birth weight with explosive growth performance