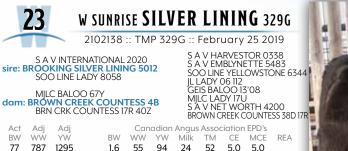

Brooking Silver Lining 5012 continues to impress, as a daughter was named Reserve Champion Female at CWA 2018 - as a heifer calf! That impressive female from the Riverfront Angus Ranch program continued her winning ways for Halley Adams and Ter-ron Farms throughout 2019 with accomplishments too extensive to list, which she capped by winning her division at CWA. A Silver Lining son was a favorite at the 2019 Brooking bull sale and sold for \$21,000. Silver Lining himself won the inaugural President's Classic over all breeds at CWA 2015 and then was the \$50,000 high seller at the 2016 Brooking bull sale to W Sunrise Angus. He has the authority to catch your attention with his long, proud front end combined with so much power and mass. He has matured into a powerful individual with true presence, structural integrity, and flawless movement. His dam is an attractive, high phenotype cow that raised Brooking's high selling heifer in 2014 at \$31,500 and a maternal sister to the dam sold for \$40,000 in Brooking's 2015 female sale. Take advantage of this opportunity as Silver Lining is one of the most complete bulls in the Angus business.

| 20                                                     | W SUNRISE <b>S</b>                                                                                          | LVER I                                       | ININ                                                                                            | <b>G</b> 28                             | 5G                              |
|--------------------------------------------------------|-------------------------------------------------------------------------------------------------------------|----------------------------------------------|-------------------------------------------------------------------------------------------------|-----------------------------------------|---------------------------------|
|                                                        | 2103573 :: TMI                                                                                              | P 285G :: Fe                                 | ebruary                                                                                         | 12 201                                  | 9                               |
| sire: BROOKING<br>SOO LINI<br>BROOKIN<br>dam: W SUNRIS | ERNATIONAL 2020<br>SILVER LINING 5012<br>E LADY 8058<br>NG BLACK INK 4019<br>E BLACKLASS 436D<br>KLASS 529R | 2 SAV<br>SOO<br>JL LA<br>SAV<br>FLAG<br>BEVE | (HARVEST<br>(EMBLYNE<br>LINE YELL<br>DY 06 112<br>(RESOUR<br>MISSY G/<br>RLY HILLS<br>BLE D BL4 | CE 1441<br>CE 1441<br>AL 9056<br>EVERCI | 83<br>DNE 6344<br>8<br>LEAR 307 |
| Act Adj Adj<br>BW WW YW<br>85 734 1215                 | BW WW                                                                                                       |                                              | ssociation<br>TM CE<br><b>45 0.0</b>                                                            | MCE                                     | REA<br>0.49                     |

- A well balanced, long spine'd Silver Lining son
- Soft made bull with extra hair
- True to the sire group and super proud fronted

| <b>21</b> w st                                                                                                         | JNRISE <b>SILV</b>              | ER LINING 279G                                                                                                                                                               |
|------------------------------------------------------------------------------------------------------------------------|---------------------------------|------------------------------------------------------------------------------------------------------------------------------------------------------------------------------|
| 2102                                                                                                                   | 2204 :: TMP 279                 | G :: February 07 2019                                                                                                                                                        |
| S A V INTERNATIK<br>sire: BROOKING SILVER<br>SOO LINE LADY &<br>PVF INSIGHT 012<br>dam: BROOKING QUEE<br>SCR QUEEN 508 | <b>LINING 5012</b><br>8058<br>9 | S A V HARVESTOR 0338<br>S A V EMBLYNETTE 5483<br>SOO LINE YELLOWSTONE 6344<br>JL LADY 06 112<br>S A V BRILLIANCE 8077<br>PVF MISSIE 790 DDF<br>K A VRD 2747<br>SCR QUEEN 612 |
| Act Adj Adj<br>BW WW YW<br>85 700 1333                                                                                 |                                 | Angus Association EPD's<br>Milk TM CE MCE REA<br>21 45 3.0 5.0 0.70                                                                                                          |