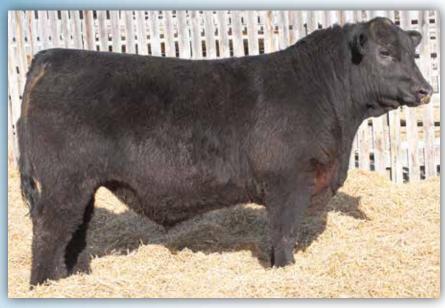

Brooking Silver Lining 5012 continues to impress, as a daughter was named Reserve Champion Female at CWA 2018 - as a heifer calf! That impressive female from the Riverfront Angus Ranch program continued her winning ways for Halley Adams and Ter-ron Farms throughout 2019 with accomplishments too extensive to list, which she capped by winning her division at CWA. A Silver Lining son was a favorite at the 2019 Brooking bull sale and sold for \$21,000. Silver Lining himself won the inaugural President's Classic over all breeds at CWA 2015 and then was the \$50,000 high seller at the 2016 Brooking bull sale to W Sunrise Angus. He has the authority to catch your attention with his long, proud front end combined with so much power and mass. He has matured into a powerful individual with true presence, structural integrity, and flawless movement. His dam is an attractive, high phenotype cow that raised Brooking's high selling heifer in 2014 at \$31,500 and a maternal sister to the dam sold for \$40,000 in Brooking's 2015 female sale. Take advantage of this opportunity as Silver Lining is one of the most complete bulls in the Angus business.

| 20                                                     | W SUNRISE <b>S</b>                                                                                          | LVER I                                       | ININ                                                                                            | <b>G</b> 28                             | 5G                              |
|--------------------------------------------------------|-------------------------------------------------------------------------------------------------------------|----------------------------------------------|-------------------------------------------------------------------------------------------------|-----------------------------------------|---------------------------------|
|                                                        | 2103573 :: TMI                                                                                              | P 285G :: Fe                                 | ebruary                                                                                         | 12 201                                  | 9                               |
| sire: BROOKING<br>SOO LINI<br>BROOKIN<br>dam: W SUNRIS | ERNATIONAL 2020<br>SILVER LINING 5012<br>E LADY 8058<br>NG BLACK INK 4019<br>E BLACKLASS 436D<br>KLASS 529R | 2 SAV<br>SOO<br>JL LA<br>SAV<br>FLAG<br>BEVE | (HARVEST<br>(EMBLYNE<br>LINE YELL<br>DY 06 112<br>(RESOUR<br>MISSY G/<br>RLY HILLS<br>BLE D BL4 | CE 1441<br>CE 1441<br>AL 9056<br>EVERCI | 83<br>DNE 6344<br>8<br>LEAR 307 |
| Act Adj Adj<br>BW WW YW<br>85 734 1215                 | BW WW                                                                                                       |                                              | ssociation<br>TM CE<br><b>45 0.0</b>                                                            | MCE                                     | REA<br>0.49                     |