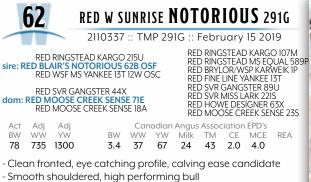

- Backed by the highly maternal Soapy Cow family

| <b>38</b> RED                                                                                                    | w sunrise <b>BA</b>                                                                   | NK NOTE 315G                                                                                                                                                          |
|------------------------------------------------------------------------------------------------------------------|---------------------------------------------------------------------------------------|-----------------------------------------------------------------------------------------------------------------------------------------------------------------------|
| 210                                                                                                              | 2416 :: TMP 315G ::                                                                   | : February 21 2019                                                                                                                                                    |
| BROOKING BAN<br>sire: BLACK WHEEL BAI<br>RED WHEEL ROS<br>RED U2 MISSION<br>dam: RED BROWN CRI<br>RED SVR CHRIST | NK NOTE 4040 E<br>NK NOTE 16E R<br>SE 36S OSF MAF R<br>I 39IZ R<br>EEK CHRISTY 138C R | CONNEALY EARNAN 076E<br>A ROSE 918<br>ED BAR-E-L PARAMOUNT 13P<br>ED WHEEL ROSE 3L<br>ED U2 MISSION 61W<br>ED U2 EMMA 297W<br>ED SVR KNIGHT 73P<br>ED SVR CHRISTY 47M |
| Act Adj Adj<br>BW WW YW<br>87 704 1169                                                                           | Canadian Angu<br>BW WW YW Milk<br>4.2 52 82 20                                        |                                                                                                                                                                       |

- Heavy muscled, dark red sound moving bull

- Striking profile and solid foot shape

- Proud herd bull presence

- Super attractive, dark red herd bull candidate - Top 1% of the breed for weaning weight, yearling weight and maternal - Soft made, free moving with outcross genetics