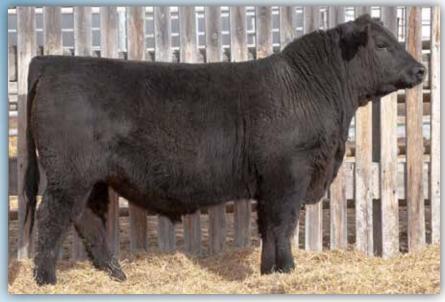

#### **ANGUS** CAA# 1926676 **CODE** 028AN01387

Available for Canada

|      | CONNEALY EARNAN 076E    |  |  |  |  |  |  |  |  |
|------|-------------------------|--|--|--|--|--|--|--|--|
| SIRE | BROOKING BANK NOTE 4040 |  |  |  |  |  |  |  |  |
|      | E A ROSE 918            |  |  |  |  |  |  |  |  |
|      | BAR-E-L THOR 6T         |  |  |  |  |  |  |  |  |
| DAM  | SOO LINE ANNIE K 9165   |  |  |  |  |  |  |  |  |
|      | SOO LINE ANNIE K 6271   |  |  |  |  |  |  |  |  |

**BREEDER** Brooking Angus Ranch **OWNERS** W Sunrise Angus & Canadian Sires

| BW | 205 DWT | 365 DWT | SC (cm)    | BW  | WW | YW  | MM | ТМ | SC   | CE | MCE |
|----|---------|---------|------------|-----|----|-----|----|----|------|----|-----|
| 84 | 919     | 1470    | 39 (11 MO) | 4.8 | 61 | 105 | 20 | 51 | 0.75 | 1  | 7   |

An impeccable pedigree, flawless phenotype, and proven production surround the great Trendspotter. He has a stacked pedigree with some of the very best Angus females of all time right up close including the great Rose 918 and the World Angus Forum Champions, Soo Line Annie K 6271 and Soo Line Annie K 9165. 9165 herself followed up the WAF championship with a Supreme win at Agribition 2011. With Bank Note semen not available on the open market, here is a son that replicates a number of his qualities and adds the great Annie K influence while doing so. With just an 84 lb BW, he posted an impressive 911 WW and 1,470 YW while providing a balanced EPD profile that tends towards higher growth offspring. He is one of the most impressive mature bulls to view with great feet, tons of power, and a great look. One of Trendspotter's first sons brought \$13,000 to the respected Six Mile Ranch program in the spring of 2019. With all of these positive indications, there is still one added bonus - service to Trendspotter will qualify for the Rose Bowl sale in August 2020!