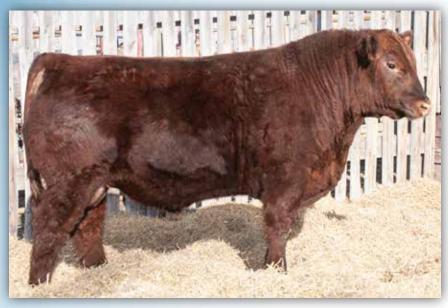

#### DECISION 5'17 **KECUTIVE** PM CAA Reg# 1969967

Bar-E-L Natural Law 52Y X PM Blossom 124'13

| ANGUS CAA# 1969967 CODE 294AN0692 | BW    | 205 DWT      | 365 DWT    | SC (cm)      | BW      | WW     | YW     | MM      | TM      | SC        | CE     | MCE      |
|-----------------------------------|-------|--------------|------------|--------------|---------|--------|--------|---------|---------|-----------|--------|----------|
| Available for Canada              |       | 832          | 1348       | 38 (14 MO)   | 2.8     | 58     | 100    | 20      | 49      | 1.00      | 6      | 8        |
| S A V BISMARCK 5682               | Execu | tive Decisio | on was the | high selling | bull in | the 20 | 18 Pop | lar Mea | adows l | oull sale | and is | s widelv |

regarded as the best son of the exclusive Bar-E-L Natural Law. He is a moderate, structurally sound sire with a ton of muscle shape and eye catching style. The first Executive Decision calves were marketed in the fall of 2019 and they were well received and his breeding consistency is evident. His pedigree is stacked with some of the breed's greatest individuals - Natural Law, Bismarck, two shots of Tiger, and past Agribition Supreme Champion HF Echo 187N. Executive Decision's dam is a popular donor for POPLAR MEADOWS BLOSSOM 5'10 Poplar Meadows and her embryos recently fetched \$2,200 each at NYR. This is a great individual that is right for the times, has a pedigree heaped with quality, and consistently stamps his progeny with a type - the decision is easy!

**BREEDER** Poplar Meadows Angus **OWNERS** W Sunrise Angus & Poplar Meadows Angus

BAR-E-L NATURAL LAW 52Y

BAR-E-L MAGNOLIA 143K

HF THUNDERBIRD 146Y

PM BLOSSOM 124'13

SIRE

DAM

| 12                                             | 12 W SUNRISE EXECUTIVE 360G |                                 |                                                              |             |                                  |  |  |  |  |  |
|------------------------------------------------|-----------------------------|---------------------------------|--------------------------------------------------------------|-------------|----------------------------------|--|--|--|--|--|
|                                                | 2103                        | 3569 :: TMF                     | 9 360G :: A                                                  | oril 01 201 | 9                                |  |  |  |  |  |
| sire: PM EXEC<br>PM BL<br>S TITL<br>dam: W SUN | LOSSOM 124'13<br>LEST 1145  | SION 5'17<br>3<br>403D          | BAR-E-L<br>HF THUI<br>POPLAR<br>RA LINCO<br>S CORA<br>CUDLOE | OLN W144    | 143K<br>6Y<br>BLOSSOM 5'10<br>5S |  |  |  |  |  |
| BW WŴ                                          |                             | Canadia<br>W WW YW<br>.4 69 115 |                                                              | CE MCE      | REA                              |  |  |  |  |  |