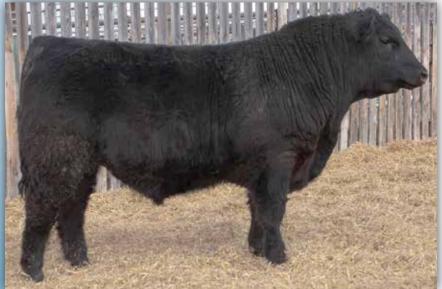

#### DECISION 5'17 **KECUTIVE** PM CAA Reg# 1969967

Bar-E-L Natural Law 52Y X PM Blossom 124'13

| ANGUS CAA# 1969967 CODE 294AN0692 | BW    | 205 DWT      | 365 DWT    | SC (cm)      | BW      | WW     | YW     | MM      | TM      | SC        | CE     | MCE      |
|-----------------------------------|-------|--------------|------------|--------------|---------|--------|--------|---------|---------|-----------|--------|----------|
| Available for Canada              |       | 832          | 1348       | 38 (14 MO)   | 2.8     | 58     | 100    | 20      | 49      | 1.00      | 6      | 8        |
| S A V BISMARCK 5682               | Execu | tive Decisio | on was the | high selling | bull in | the 20 | 18 Pop | lar Mea | adows l | oull sale | and is | s widelv |

regarded as the best son of the exclusive Bar-E-L Natural Law. He is a moderate, structurally sound sire with a ton of muscle shape and eye catching style. The first Executive Decision calves were marketed in the fall of 2019 and they were well received and his breeding consistency is evident. His pedigree is stacked with some of the breed's greatest individuals - Natural Law, Bismarck, two shots of Tiger, and past Agribition Supreme Champion HF Echo 187N. Executive Decision's dam is a popular donor for POPLAR MEADOWS BLOSSOM 5'10 Poplar Meadows and her embryos recently fetched \$2,200 each at NYR. This is a great individual that is right for the times, has a pedigree heaped with quality, and consistently stamps his progeny with a type - the decision is easy!

**BREEDER** Poplar Meadows Angus **OWNERS** W Sunrise Angus & Poplar Meadows Angus

BAR-E-L NATURAL LAW 52Y

BAR-E-L MAGNOLIA 143K

HF THUNDERBIRD 146Y

PM BLOSSOM 124'13

SIRE

DAM

| 12                                             | 12 W SUNRISE EXECUTIVE 360G |                                 |                                                              |             |                                  |  |  |  |  |  |
|------------------------------------------------|-----------------------------|---------------------------------|--------------------------------------------------------------|-------------|----------------------------------|--|--|--|--|--|
|                                                | 2103                        | 3569 :: TMF                     | 9 360G :: A                                                  | oril 01 201 | 9                                |  |  |  |  |  |
| sire: PM EXEC<br>PM BL<br>S TITL<br>dam: W SUN | LOSSOM 124'13<br>LEST 1145  | SION 5'17<br>3<br>403D          | BAR-E-L<br>HF THUI<br>POPLAR<br>RA LINCO<br>S CORA<br>CUDLOE | OLN W144    | 143K<br>6Y<br>BLOSSOM 5'10<br>5S |  |  |  |  |  |
| BW WŴ                                          |                             | Canadia<br>W WW YW<br>.4 69 115 |                                                              | CE MCE      | REA                              |  |  |  |  |  |