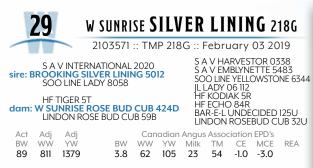

cattle producer

- A bull with lots of middle, big topped wrapped in an attractive profile

| 28                         | W SUNRISE <b>SIL</b> | VER LINING 251G                                                                                                                                                                                |
|----------------------------|----------------------|------------------------------------------------------------------------------------------------------------------------------------------------------------------------------------------------|
|                            | 2102741 :: TMP 25    | ilG :: February 06 2019                                                                                                                                                                        |
| sire: BROOKING<br>SOO LINE |                      | S A V HARVESTOR 0338<br>S A V EMBLYNETTE 5483 CAF<br>SOO LINE YELLOWSTONE 6344<br>JL LADY 06 112<br>CONNEALY CONSENSUS 7229<br>HF MISS BLACKCAP 27R<br>VISION UNANIMOUS 1418<br>HF TIBBIE 103T |
| Act Adj Adj                |                      | n Angus Association EPD's                                                                                                                                                                      |
| BW WW YW<br>85 790 1318    | BW WW YW<br>21 54 93 | Milk TM CE MCE REA<br>21 48 40 50 034                                                                                                                                                          |

- True to what you expect from the Silver Lining sire group - Long spine'd, sound made with an attractive front

- A modest birth weight Silver Lining son with added length and thickness

- One of the top performance sons of the sire group