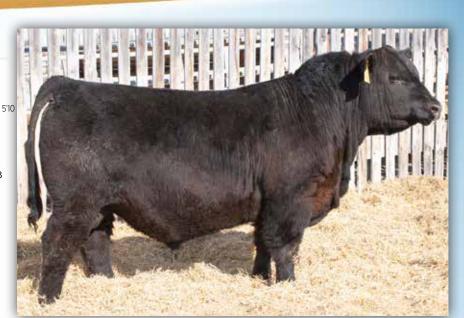

#### **ANGUS** CAA# 1739691 **CODE** 294AR0225

Available for Canada, USA, Australia

RED RMJ REDMAN 1T SIRE RED MINBURN COPENHAGEN 3Y MINBURN MAY 112M

RED U-2 BIG LEAGUE 544R DAM RED U-2 STORMY 7202T RED U-2 STORMY 901J

| BW | 205 DWT | 365 DWT | SC (cm)    | BW  | WW | YW | MM | TM | SC   | CE | MCE |
|----|---------|---------|------------|-----|----|----|----|----|------|----|-----|
| 88 | 869     | 1456    | 40 (13 MO) | 3.4 | 55 | 77 | 15 | 43 | 0.34 | -6 | -1  |

Maternal greatness and sheer power are combined in this leading sire, Red U-2 Authentic 139A. Authentic was a past high selling bull at U2 and has gone on and been a potent breeder with positive production for the progressive operations that own him. Both sons and daughters have been well received and he is a proven sire with over 400 progeny in the CAA database. Phenotypically he is the ideal Red Angus sire and is proud fronted with an attractive head and will add length, power, and overall completeness to his progeny. He is a performance bull that sits in the top 2% for WW EPD and top 10% for YW. A son of the great Copenhagen 3Y, whose daughters were among the top sire group at the U2 dispersal for mature cows. Being out of one of the great donors at U2, Stormy 7202T, and complimented by a stacked maternal pedigree lands Authentic on the short list of must use sires for 2020.