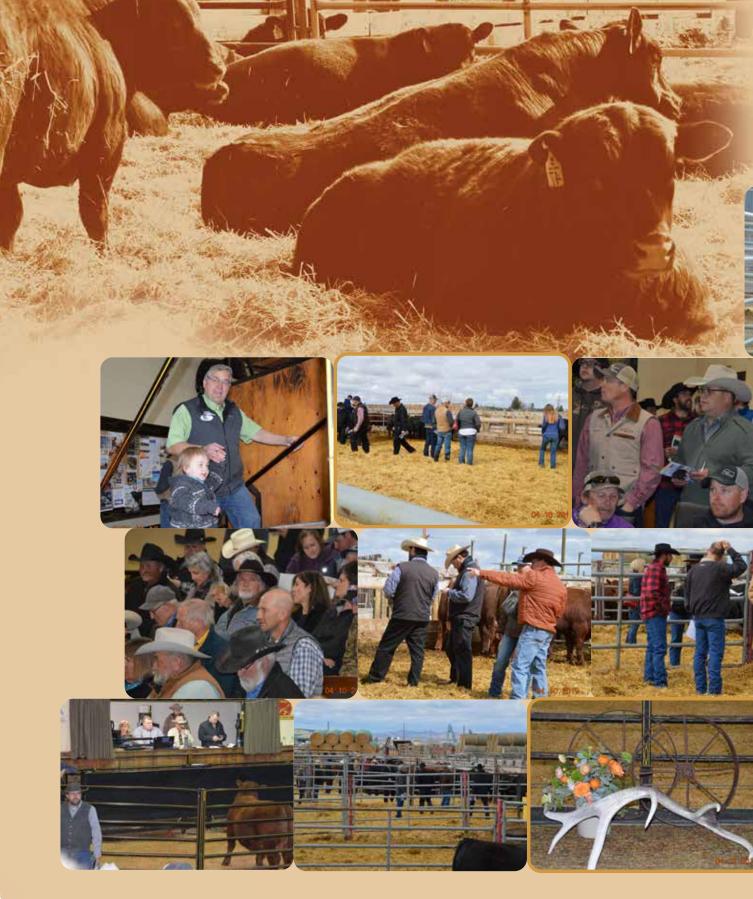

63 BLACK & RED ANGUS BULLS. BLACK & RED REPUTATION REPLACEMENT HEIFERS

1 PM - WEDNESDAY, APRIL 8, 2020 Fort Macleod Livestock Auction - Fort Macleod, AB

SEMEN TEST: All bulls will be semen tested before sale day.

**TERMS**: The terms of the sale are cash or check. All monies are in Canadian funds. The right of property shall not pass until after settlement has been made. All settlements must be made with the clerk before any cattle will be released.

**DISPUTES:** Every animal sells to the highest bidder and in the case of disputes, the auctioneer's decision will be final. Announcements from the auction block take precedence over the printed matter in the catalog.