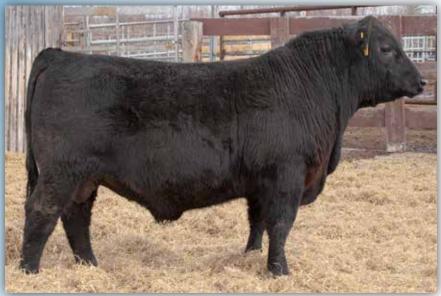

#### **RED W SUNRISE BANK NOTE 284G**

2102095 :: TMP 284G :: February 08 2019 Act BW Adj WW Adj YW Canadian Angus Association EPD's WW YW Milk TM CE MCE REA BW 84 803 1288 2.9 59 93 26 56 2.0 7.0 0.28 BROOKING BANK NOTE 4040 sire: BLACK WHEEL BANK NOTE 16E RED WHEEL ROSE 36S

RED BROWN CREEK SMASH 6W dam: RED BROWN CREEK ELLIE 882U 49A RED GET-A-LONG ELLIE 882

CONNEALY EARNAN 076E CONNEALY EARNAN 076E E A ROSE 918 RED BAR-E-L PARAMOUNT 13P RED WHEEL ROSE 3L RED LAZY MC SMASH 41N OSF RED QAS SUNFLOWER 169F 33L 55N RED GOLD-BAR MERCEDES K 116M RED GET-A-LONG ELLIE 255

Without a doubt one of the most unique red bulls we have ever raised. Backed by one of the most influential black bulls in the industry, Brooking Bank Note 4040. With a combination of maternal strengths and real world traits making him one of the most complete bulls in the offering. He stands on outstanding feet and moves very well. His moderate made, easy fleshing dam only adds to his package. We feel this calf has a lot of good traits to offer the Red Angus breed. We are retaining in herd use semen on him.