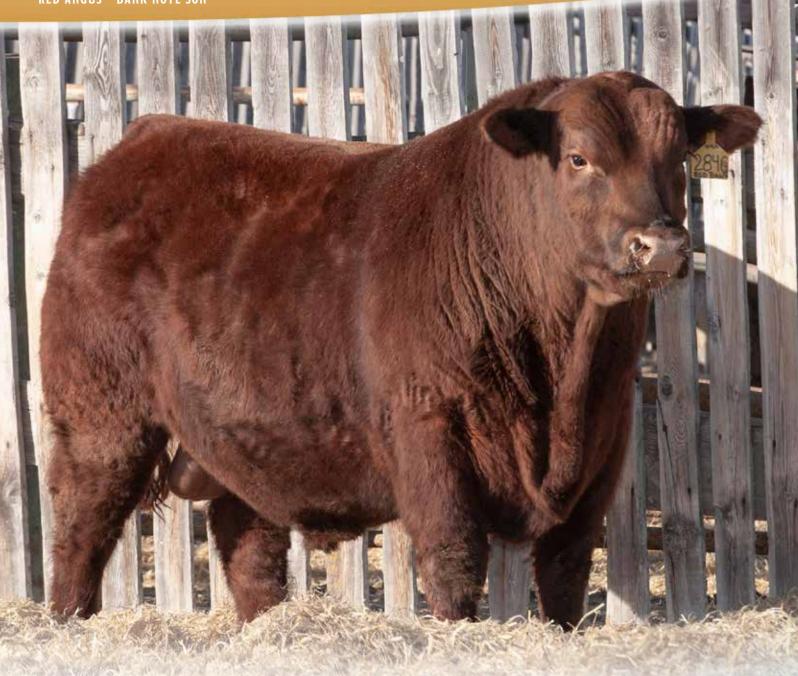

#### DECISION 5'17 **KECUTIVE** PM CAA Reg# 1969967

Bar-E-L Natural Law 52Y X PM Blossom 124'13

| ANGUS CAA# 1969967 CODE 294AN0692 | BW    | 205 DWT      | 365 DWT    | SC (cm)      | BW      | WW     | YW     | MM      | TM      | SC        | CE     | MCE      |
|-----------------------------------|-------|--------------|------------|--------------|---------|--------|--------|---------|---------|-----------|--------|----------|
| Available for Canada              |       | 832          | 1348       | 38 (14 MO)   | 2.8     | 58     | 100    | 20      | 49      | 1.00      | 6      | 8        |
| S A V BISMARCK 5682               | Execu | tive Decisio | on was the | high selling | bull in | the 20 | 18 Pop | lar Mea | adows l | oull sale | and is | s widelv |

regarded as the best son of the exclusive Bar-E-L Natural Law. He is a moderate, structurally sound sire with a ton of muscle shape and eye catching style. The first Executive Decision calves were marketed in the fall of 2019 and they were well received and his breeding consistency is evident. His pedigree is stacked with some of the breed's greatest individuals - Natural Law, Bismarck, two shots of Tiger, and past Agribition Supreme Champion HF Echo 187N. Executive Decision's dam is a popular donor for POPLAR MEADOWS BLOSSOM 5'10 Poplar Meadows and her embryos recently fetched \$2,200 each at NYR. This is a great individual that is right for the times, has a pedigree heaped with quality, and consistently stamps his progeny with a type - the decision is easy!

**BREEDER** Poplar Meadows Angus **OWNERS** W Sunrise Angus & Poplar Meadows Angus

BAR-E-L NATURAL LAW 52Y

BAR-E-L MAGNOLIA 143K

HF THUNDERBIRD 146Y

PM BLOSSOM 124'13

SIRE

DAM

| 12                                             | 12 W SUNRISE EXECUTIVE 360G |                                 |                                                              |             |                                  |  |  |  |  |  |
|------------------------------------------------|-----------------------------|---------------------------------|--------------------------------------------------------------|-------------|----------------------------------|--|--|--|--|--|
|                                                | 2103                        | 3569 :: TMF                     | 9 360G :: A                                                  | oril 01 201 | 9                                |  |  |  |  |  |
| sire: PM EXEC<br>PM BL<br>S TITL<br>dam: W SUN | LOSSOM 124'13<br>LEST 1145  | SION 5'17<br>3<br>403D          | BAR-E-L<br>HF THUI<br>POPLAR<br>RA LINCO<br>S CORA<br>CUDLOE | OLN W144    | 143K<br>6Y<br>BLOSSOM 5'10<br>5S |  |  |  |  |  |
| BW WŴ                                          |                             | Canadia<br>W WW YW<br>.4 69 115 |                                                              | CE MCE      | REA                              |  |  |  |  |  |