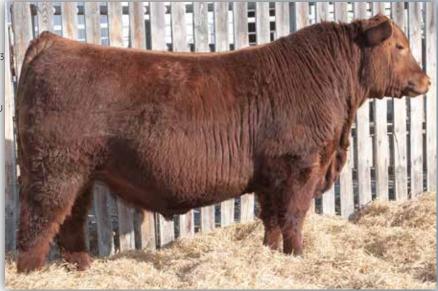

compliment his flawless structure and presence

- Sharp fronted and moves extremely well

-Waiting on DNA - will be either Authentic or Trump Card sire.

# **RED SSS TYCOON 225E** SIRE OF LOTS 57-58

Tycoon was purchased out of the outstanding SSS program with our partners Y Coulee. Tycoon was selected for his incredible profile, proud front and great feet and soundness. His first calf crop have exceeded our expectations, calves light but still express great amount of muscle and growth. Tycoon is a herd sire that will be used extensively in our program for years to come.

- One of the sale features

growth

- Sound footed and moves extremely well
- Great performing bull from birth to weaning

| 59                                                                                                                                                                                                                                                                                                                                                                                                                                                                                                                                                                                                                                                                                                                                                                                                                                                                                                                                                                                                                                                                                                                                                                                                                                                                                                                                                                                                                                                                                                                                                                                                                                                                                                                                                                                                                                                                                                                                                                                                                                                                                                                                                                                                                                                                                                                                             | R                 | <b>RED W SUNRISE TYCOON 380G</b><br>2134512 :: TMP 380G :: February 14 2019 |      |       |                     |      |      |       |             |  |  |  |
|------------------------------------------------------------------------------------------------------------------------------------------------------------------------------------------------------------------------------------------------------------------------------------------------------------------------------------------------------------------------------------------------------------------------------------------------------------------------------------------------------------------------------------------------------------------------------------------------------------------------------------------------------------------------------------------------------------------------------------------------------------------------------------------------------------------------------------------------------------------------------------------------------------------------------------------------------------------------------------------------------------------------------------------------------------------------------------------------------------------------------------------------------------------------------------------------------------------------------------------------------------------------------------------------------------------------------------------------------------------------------------------------------------------------------------------------------------------------------------------------------------------------------------------------------------------------------------------------------------------------------------------------------------------------------------------------------------------------------------------------------------------------------------------------------------------------------------------------------------------------------------------------------------------------------------------------------------------------------------------------------------------------------------------------------------------------------------------------------------------------------------------------------------------------------------------------------------------------------------------------------------------------------------------------------------------------------------------------|-------------------|-----------------------------------------------------------------------------|------|-------|---------------------|------|------|-------|-------------|--|--|--|
|                                                                                                                                                                                                                                                                                                                                                                                                                                                                                                                                                                                                                                                                                                                                                                                                                                                                                                                                                                                                                                                                                                                                                                                                                                                                                                                                                                                                                                                                                                                                                                                                                                                                                                                                                                                                                                                                                                                                                                                                                                                                                                                                                                                                                                                                                                                                                | 213               | 4512 :                                                                      | : TM | P 380 | )G ::               | Febr | uary | 14 20 | )19         |  |  |  |
| RED LSF SRR TYSON 3125A<br>sire: RED SSS TYCOON 225E<br>RED SSS VALENTINE 335Z<br>RED SIS VALENTINE 335Z<br>RED SIX MILE SIGNATURE 295B<br>dam: RED RUST MILE SIGNATURE 295B<br>RED SOOLINE COUNTESS 6409<br>RED SIX MILE 358X<br>RED SIX MILE |                   |                                                                             |      |       |                     |      |      |       |             |  |  |  |
| Act Adj<br>BW WW<br><b>79 737</b>                                                                                                                                                                                                                                                                                                                                                                                                                                                                                                                                                                                                                                                                                                                                                                                                                                                                                                                                                                                                                                                                                                                                                                                                                                                                                                                                                                                                                                                                                                                                                                                                                                                                                                                                                                                                                                                                                                                                                                                                                                                                                                                                                                                                                                                                                                              | Adj<br>YW<br>1187 | BW<br>-0.8                                                                  |      | YW    | Angus<br>Milk<br>22 | ΤM   | CE   |       | REA<br>0.43 |  |  |  |