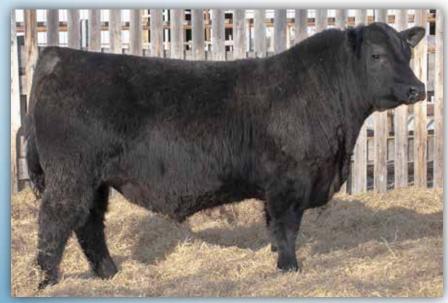

- Sound made, easy travelling bull

- Well balanced, long spine'd Silver Lining son
- Backed by one of the first registered cows we ever bought

| 26                                                        | W SUNRISE <b>SILV</b>                                                                                    | ER LINING 280G                                                                                                                                                                                  |
|-----------------------------------------------------------|----------------------------------------------------------------------------------------------------------|-------------------------------------------------------------------------------------------------------------------------------------------------------------------------------------------------|
|                                                           | 2102192 :: TMP 28                                                                                        | 0G :: February 07 2019                                                                                                                                                                          |
| sire: BRÓOKING<br>SOO LINE<br>BUSHS RO<br>dam: BAR-E-L BI | ERNATIONAL 2020<br>SILVER LINING 5012<br>E LADY 8058<br>DCK SOLID 983<br>LACKBIRD 120B<br>BLACKBIRD 129N | S A V HARVESTOR 0338<br>S A V EMBLYNETTE 5483<br>SOO LINE YELLOWSTONE 6344<br>JL LADY 06 112<br>BUSHS UNBELIEVABLE 423<br>BUSHS DELIGHT 7603<br>YOUNG DALE GABRIEL 7L<br>BAR-E-L BLACKBIRD 024G |
| Act Adj Adj<br>BW WW YW<br>89 802 1354                    | BW WW YW                                                                                                 | Angus Association EPD's<br>Milk TM CE MCE REA<br>18 48 -2.0 1.0 0.39                                                                                                                            |

- An outstanding performance Silver Lining son out of ideal Angus cow we bought from Bar-E-L - Well balanced and proud fronted

| 27 W SUNRISE SILVER LINING 229G                                                                                                                                                                                                                                                                               |
|---------------------------------------------------------------------------------------------------------------------------------------------------------------------------------------------------------------------------------------------------------------------------------------------------------------|
| 2091826 :: TMP 229G :: February 04 2019                                                                                                                                                                                                                                                                       |
| SA V INTERNATIONAL 2020<br>sire: BROOKING SILVER LINING 5012<br>SOO LINE LADY 8058<br>SOO LINE YELLOWSTONE 6373<br>dam: BRWN CRK MOLLY ERIC 63C 16R 31<br>BROWN CREEK ERIC 63C 16R 31<br>BROWN CREEK ERIC 63C 16R 31                                                                                          |
| Act         Adj         Canadian Angus Association EPD's           BW         WW         YW         BW         WW         YW         Milk         TM         CE         MCE         REA           87         833         1372         2.6         55         93         23         51         1.0         1.0 |
| - One of the stoutest bulls in the entire offering<br>- Proven pediaree to improve the bottom line of the commercial                                                                                                                                                                                          |