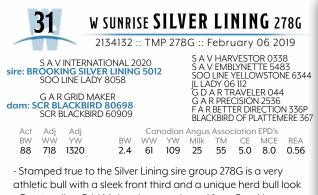

- True to what you expect from the Silver Lining sire group - Long spine'd, sound made with an attractive front

- A modest birth weight Silver Lining son with added length and thickness

- One of the top performance sons of the sire group

- Outstanding Grid Maker dam purchased from Brooking Angus

| 32                                                                                                            | W SUNRISE <b>REMEDY</b> 335G                                                                                                                                                                                                     |
|---------------------------------------------------------------------------------------------------------------|----------------------------------------------------------------------------------------------------------------------------------------------------------------------------------------------------------------------------------|
| 21                                                                                                            | 131297 :: TMP 335G :: March 05 2019                                                                                                                                                                                              |
| CTS REMEDY ITC<br>sire: ELLINGSON REME<br>EA BLANCHE 79:<br>BROOKING BAN<br>dam: BROOKING LAD<br>BROOKING LAD | EDY 6452         CTS 7V03 BELLEMERE MAID 9102           321         MOHNEN PIONEER 1945           321         E A FOREVER BLANCHE 905           VK NOTE 4040         CONNEALY EARNAN 076E           Y 7181         FORD VER 0016 |
| Act Adj Adj<br>BW WW YW<br>78 826 1423                                                                        | Canadian Angus Association EPD's<br>BW WW YW Milk TM CE MCE REA<br>2.0 56 104 26 54 -0.5 7.0                                                                                                                                     |