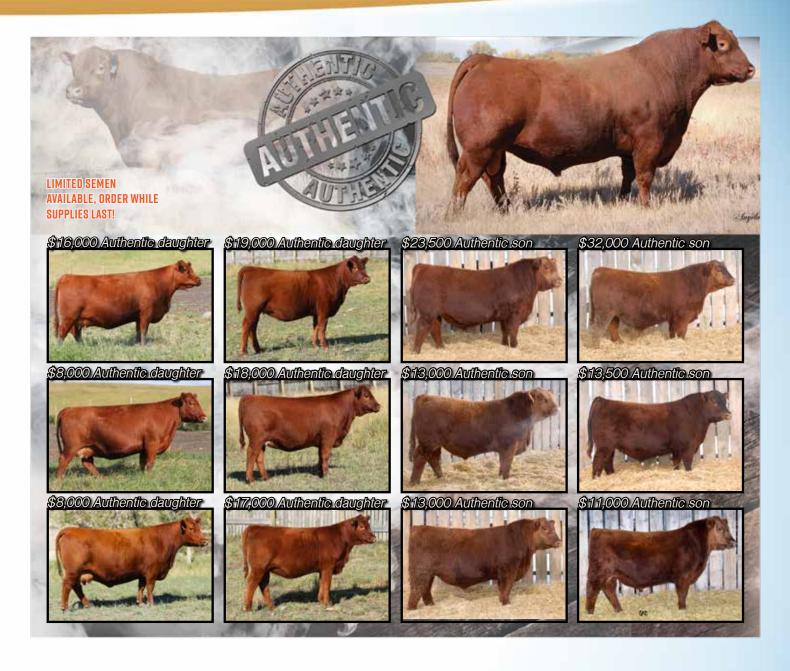

63 BLACK & RED ANGUS BULLS. BLACK & RED REPUTATION REPLACEMENT HEIFERS

1 PM - WEDNESDAY, APRIL 8, 2020 Fort Macleod Livestock Auction - Fort Macleod, AB

# INDEX .....

DLMS www.dlms.ca

SCHEDULE OF EVENTS WEDNESDAY APRIL 8

9AM - Bull & Heifer Viewing

BLACK ANGUS BULLS LOTS 1-34

 IPM - SALE presented by W Sunrise Angus
 Social with BBQ Beef dinner & refreshments to follow

RED ANGUS BULLS LOTS 35-63 REPLACEMENT HEIFERS LOTS 64-68

#### BOHRSON MARKETING Services Ltd.

HRSON

W Sunrise has elevated as one of the very elite cowherds in Canada and a program that is 100% dedicated to raising outstanding bulls for the commercial cattleman. In recent sales, we have seen many purebred programs invest into his program because of their outstanding product and rightfully so but it is the commercial industry that they target this awesome set of bulls for. Their attention to detail on the real-world assets of the livestock industry and aggressively culling any problem cows will allow you to invest with the utmost of confidence in this deep, consistent and truly impressive set of red and black bulls.

Feet, udders and structural integrity are the utmost importance when visiting with the Walgenbach family on selecting upcoming genetics for them. This is one of the best footed sets of bulls you'll find sell this spring and the udder quality of the cowherd that backs them is a no-nonsense approach with only the very top end sticking around with no second chances. They run their cows just like their fellow commercial cattleman with calving ease in mind but still weaning a highly marketable calf come fall. If you invest in W Sunrise genetics, rest assured you can retain females that will improve maternal traits such as fertility and production value as that again is a top priority for this program.

This years set of bulls have some new and exciting genetics on offer that you can surely appreciate. These breed leading bloodlines are stacked full of maternal greatness and production value in both the red and black section. We have seen Bank Note be a major contributor to the black section in years past and an exciting twist is many Red Angus bulls with Bank Note in their pedigree this year, with one of them being a special breeding bull in our opinion. Large sire groups of Authentic, Trump Card and Tycoon are on offer and they are amongst the very elite Red Angus bloodlines you can find. Executive Decision is one of the hottest black bulls in the business and these are his first sons on offer with Trendspotter & Silver Lining sire group being impressive as per usual.