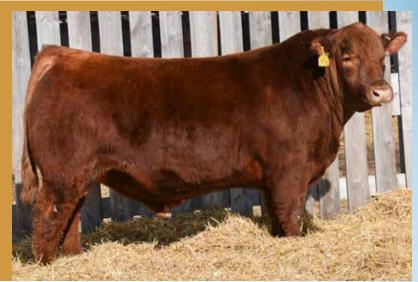

| 37                                              | RED W S                                                                                        | UNRI             | SE <b>B</b> | S A N                                | KN                                                | 101                                                  | <b>`E</b> 3                       | 17G         |
|-------------------------------------------------|------------------------------------------------------------------------------------------------|------------------|-------------|--------------------------------------|---------------------------------------------------|------------------------------------------------------|-----------------------------------|-------------|
|                                                 | 2091813                                                                                        | 3 :: TM          | P 317       | ′G :: F                              | ebru                                              | Jary                                                 | 21 20                             | 19          |
| sire: BLACK W<br>RED W<br>RED O<br>dam: RED BRO | KING BANK NO<br>THEEL BANK NO<br>THEEL ROSE 36S<br>K IDEAL 29R<br>OX SOAPY 57V<br>LVER DOME SO | OTE 161<br>OSF M | AF          | E A<br>REI<br>REI<br>OK<br>RO<br>REI | ROSE<br>D BAR<br>D WHI<br>TRAF<br>YAL EI<br>D GMF | 918<br>-E-L P/<br>EEL RC<br>ALGA<br>RICA 5<br>RA EBV | DSE 3L<br>R 31M<br>52F<br>/ 266 ( | DUNT 13F    |
|                                                 | Adj                                                                                            |                  |             | Angus                                |                                                   |                                                      |                                   |             |
|                                                 | W BW 227 4.8                                                                                   | ww<br>54         | YW<br>94    | Milk<br>27                           | тм<br>54                                          | CE<br>-1.0                                           | MCE<br>5.0                        | REA<br>0.43 |
| - Exceptional                                   | loose hided of<br>EPD profile                                                                  |                  |             |                                      |                                                   |                                                      | te                                |             |

- Backed by the highly maternal Soapy Cow family

| <b>38</b> RED                                                                                                    | w sunrise <b>BA</b>                                                                   | NK NOTE 315G                                                                                                                                                          |
|------------------------------------------------------------------------------------------------------------------|---------------------------------------------------------------------------------------|-----------------------------------------------------------------------------------------------------------------------------------------------------------------------|
| 210                                                                                                              | 2416 :: TMP 315G ::                                                                   | : February 21 2019                                                                                                                                                    |
| BROOKING BAN<br>sire: BLACK WHEEL BAI<br>RED WHEEL ROS<br>RED U2 MISSION<br>dam: RED BROWN CRI<br>RED SVR CHRIST | NK NOTE 4040 E<br>NK NOTE 16E R<br>SE 36S OSF MAF R<br>I 39IZ R<br>EEK CHRISTY 138C R | CONNEALY EARNAN 076E<br>A ROSE 918<br>ED BAR-E-L PARAMOUNT 13P<br>ED WHEEL ROSE 3L<br>ED U2 MISSION 61W<br>ED U2 EMMA 297W<br>ED SVR KNIGHT 73P<br>ED SVR CHRISTY 47M |
| Act Adj Adj<br>BW WW YW<br>87 704 1169                                                                           | Canadian Angu<br>BW WW YW Milk<br>4.2 52 82 20                                        |                                                                                                                                                                       |