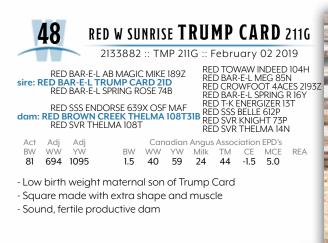

# **RED BAR-E-L TRUMP CARD 21D**

#### SIRE OF LOTS 47-55

Trump Card was selected from the Bar-E-L program for his highly maternal pedigree on the top and bottom side. Trump Card exhibits great muscle shape and volume and beautiful hair coat. He was crowned Reserve Intermediate Bull Calf Champion and 2016 Canadian Western Agribition.

- Dam is still producing at the age of 13

- Sharp fronted with lots of shape and dimension

| 49                                             | RED W SU                                                                                                   | NRISE <b>TR</b>                      | UMP                                                                  | CARD 2                            | 293G                                                  |
|------------------------------------------------|------------------------------------------------------------------------------------------------------------|--------------------------------------|----------------------------------------------------------------------|-----------------------------------|-------------------------------------------------------|
|                                                | 2133958                                                                                                    | :: TMP 293                           | G :: Febru                                                           | uary 16 20                        | )19                                                   |
| sire: RED BAF<br>RED B<br>RED B<br>dam: RED BR | BAR-E-L AB MAGK<br>R-E-L TRUMP CA<br>BAR-E-L SPRING R<br>BROWN CRK OLE<br>OWN CRK SUNFLO<br>BRN CRK SUNFLO | OSE 74B<br>S OSCAR 7X<br>OWER 23X 82 | RED BAR-<br>RED CRO'<br>RED BAR-<br>RED CROV<br>RED BROW<br>RED LAZY | N CREEK SU                        | N<br>CES 2193Z<br>R 16Y<br>OSCAR 2042M<br>NFLOWER 30R |
| BW WW                                          | Adj<br>YW BW<br>339 2.1                                                                                    |                                      | /ilk TM                                                              | ation EPD's<br>CE MCE<br>-3.0 2.5 | REA<br>0.16                                           |

- Highly maternal Trump Card son backed by one of the nicest uttered females on the place

- Strong topped and structurally sound

| 50                                                                                                                        | SUNRISE <b>TI</b>                   |                                                                                            |                                         |
|---------------------------------------------------------------------------------------------------------------------------|-------------------------------------|--------------------------------------------------------------------------------------------|-----------------------------------------|
| 2133                                                                                                                      | 944 :: TMP 275                      | G :: February                                                                              | 06 2019                                 |
| RED BAR-E-L AB N<br>sire: RED BAR-E-L TRUN<br>RED BAR-E-L SPRI<br>RED U2 MISSION<br>dam: RED BROWN CREI<br>RED BRN CRK SU | NG ROSE 74B<br>391Z<br>EK SUNFLOWER | RED CROWFC<br>RED BAR-E-L S<br>RED U2 MISSIC<br>RED U2 EMMA<br>RED U2 EMMA<br>RED RMI REDN | OT 4ACES 2193Z<br>PRING R 16Y<br>DN 61W |
| Act Adj Adj                                                                                                               | Canadian                            | Angus Associatior                                                                          | EPD's                                   |
| BW WW YW                                                                                                                  | BW WW YW                            |                                                                                            | MCE REA                                 |
| 70 641 1074                                                                                                               | 2.6 46 67                           | 16 39 -3.0                                                                                 | -0.5                                    |
| - Well balanced, calvir                                                                                                   | ng ease herd sire                   | 2                                                                                          |                                         |