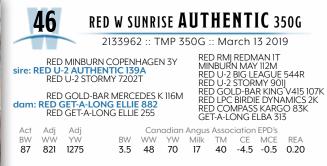

Maternal greatness and sheer power are combined in this leading sire, Red U-2 Authentic 139A. Authentic was a past high selling bull at U2 and has gone on and been a potent breeder with positive production for the progressive operations that own him. Both sons and daughters have been well received and he is a proven sire with over 400 progeny in the CAA database. Phenotypically he is the ideal Red Angus sire and is proud fronted with an attractive head and will add length, power, and overall completeness to his progeny. He is a performance bull that sits in the top 2% for WW EPD and top 10% for YW. A son of the great Copenhagen 3Y, whose daughters were among the top sire group at the U2 dispersal for mature cows. Being out of one of the great donors at U2, Stormy 7202T, and complimented by a stacked maternal pedigree lands Authentic on the short list of must use sires for 2020.

| 44                         | RED                                                    | W SUN                                     | RISE <b>I</b>           | <b>UT</b>                | HE                               | <b>N T</b> ] | I <b>C</b> 3                         | 57G         |
|----------------------------|--------------------------------------------------------|-------------------------------------------|-------------------------|--------------------------|----------------------------------|--------------|--------------------------------------|-------------|
|                            | 2                                                      | 102126 ::                                 | TMP 3                   | 57G :                    | : Ma                             | rch 2        | 1 2019                               | 9           |
| sire: RED U<br>RED<br>RED  | ) MINBURN (<br>-2 AUTHEN<br>) U-2 STORM<br>) SSS ENDOR | <b>TIC 139A</b><br>IY 7202T<br>RSE 639X C |                         | MII<br>REI<br>REI<br>REI | NBURI<br>D U-2<br>D U-2<br>D T-K | STOR         | ' 112M<br>EAGUE<br>MY 90<br>GIZER 13 | 11          |
|                            | TR SCARLE<br>TR SCARLE                                 |                                           |                         |                          |                                  | R-E-L TA     |                                      | OTICE 57N   |
| Act Adj<br>BW WW<br>87 838 | Adj<br>YW<br>1367                                      | BW WV                                     | anadian<br>V YW<br>9 85 | Milk                     | Assoc<br>TM<br>49                | CE           | EPD's<br>MCE<br>2.0                  | REA<br>0.41 |

- An extremely impressive high performance Authentic son
- Backed by and exceptional uttered Thistle Ridge dam
- Genetically engineered to increase overall performance in calf crop
- Last year to purchase these highly maternal Authentic sons