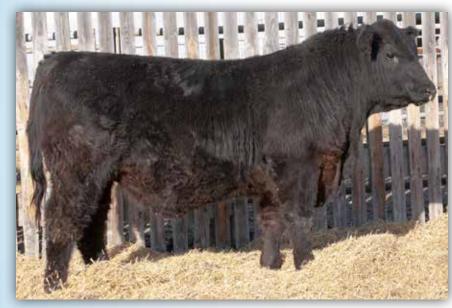

- A well balanced, long spine'd Silver Lining son
- Soft made bull with extra hair
- True to the sire group and super proud fronted

| <b>21</b> w st                                                                                                         | JNRISE <b>SILV</b>              | ER LINING 279G                                                                                                                                                               |
|------------------------------------------------------------------------------------------------------------------------|---------------------------------|------------------------------------------------------------------------------------------------------------------------------------------------------------------------------|
| 2102                                                                                                                   | 2204 :: TMP 279                 | G :: February 07 2019                                                                                                                                                        |
| S A V INTERNATIK<br>sire: BROOKING SILVER<br>SOO LINE LADY &<br>PVF INSIGHT 012<br>dam: BROOKING QUEE<br>SCR QUEEN 508 | <b>LINING 5012</b><br>8058<br>9 | S A V HARVESTOR 0338<br>S A V EMBLYNETTE 5483<br>SOO LINE YELLOWSTONE 6344<br>JL LADY 06 112<br>S A V BRILLIANCE 8077<br>PVF MISSIE 790 DDF<br>K A VRD 2747<br>SCR QUEEN 612 |
| Act Adj Adj<br>BW WW YW<br>85 700 1333                                                                                 |                                 | Angus Association EPD's<br>Milk TM CE MCE REA<br>21 45 3.0 5.0 0.70                                                                                                          |