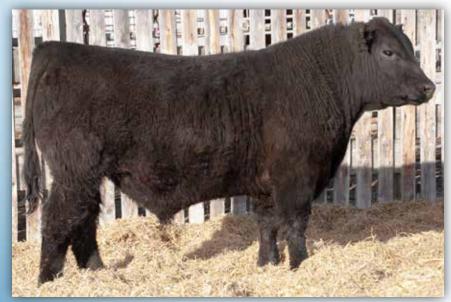

An impeccable pedigree, flawless phenotype, and proven production surround the great Trendspotter. He has a stacked pedigree with some of the very best Angus females of all time right up close including the great Rose 918 and the World Angus Forum Champions, Soo Line Annie K 6271 and Soo Line Annie K 9165. 9165 herself followed up the WAF championship with a Supreme win at Agribition 2011. With Bank Note semen not available on the open market, here is a son that replicates a number of his qualities and adds the great Annie K influence while doing so. With just an 84 lb BW, he posted an impressive 911 WW and 1,470 YW while providing a balanced EPD profile that tends towards higher growth offspring. He is one of the most impressive mature bulls to view with great feet, tons of power, and a great look. One of Trendspotter's first sons brought \$13,000 to the respected Six Mile Ranch program in the spring of 2019. With all of these positive indications, there is still one added bonus - service to Trendspotter will qualify for the Rose Bowl sale in August 2020!