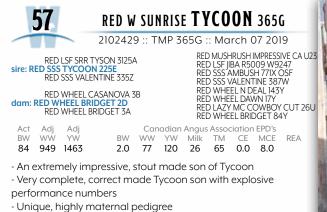

compliment his flawless structure and presence

- Sharp fronted and moves extremely well

-Waiting on DNA - will be either Authentic or Trump Card sire.

# **RED SSS TYCOON 225E** SIRE OF LOTS 57-58

Tycoon was purchased out of the outstanding SSS program with our partners Y Coulee. Tycoon was selected for his incredible profile, proud front and great feet and soundness. His first calf crop have exceeded our expectations, calves light but still express great amount of muscle and growth. Tycoon is a herd sire that will be used extensively in our program for years to come.

- One of the sale features

growth

- Sound footed and moves extremely well
- Great performing bull from birth to weaning

| 59                                                                                                                                                                                                                                                                                                                                                                                                                                                                                                                                                                                                                                                                                                                                                                                                                                                                                                                                                                                                                                                                                                                                                                                                                                                                                                                                                                                                                                                                                                                                                                                                                                                                                                                                                                                                                                                                                                                                                                                                                                                                                                                                                                                                                                                                                                                                             | R                 | <b>RED W SUNRISE TYCOON 380G</b><br>2134512 :: TMP 380G :: February 14 2019 |      |       |                     |      |      |       |             |  |  |  |
|------------------------------------------------------------------------------------------------------------------------------------------------------------------------------------------------------------------------------------------------------------------------------------------------------------------------------------------------------------------------------------------------------------------------------------------------------------------------------------------------------------------------------------------------------------------------------------------------------------------------------------------------------------------------------------------------------------------------------------------------------------------------------------------------------------------------------------------------------------------------------------------------------------------------------------------------------------------------------------------------------------------------------------------------------------------------------------------------------------------------------------------------------------------------------------------------------------------------------------------------------------------------------------------------------------------------------------------------------------------------------------------------------------------------------------------------------------------------------------------------------------------------------------------------------------------------------------------------------------------------------------------------------------------------------------------------------------------------------------------------------------------------------------------------------------------------------------------------------------------------------------------------------------------------------------------------------------------------------------------------------------------------------------------------------------------------------------------------------------------------------------------------------------------------------------------------------------------------------------------------------------------------------------------------------------------------------------------------|-------------------|-----------------------------------------------------------------------------|------|-------|---------------------|------|------|-------|-------------|--|--|--|
|                                                                                                                                                                                                                                                                                                                                                                                                                                                                                                                                                                                                                                                                                                                                                                                                                                                                                                                                                                                                                                                                                                                                                                                                                                                                                                                                                                                                                                                                                                                                                                                                                                                                                                                                                                                                                                                                                                                                                                                                                                                                                                                                                                                                                                                                                                                                                | 213               | 4512 :                                                                      | : TM | P 380 | )G ::               | Febr | uary | 14 20 | )19         |  |  |  |
| RED LSF SRR TYSON 3125A<br>sire: RED SSS TYCOON 225E<br>RED SSS VALENTINE 335Z<br>RED SIS VALENTINE 335Z<br>RED SIX MILE SIGNATURE 295B<br>dam: RED RUST MILE SIGNATURE 295B<br>RED SOOLINE COUNTESS 6409<br>RED SIX MILE 358X<br>RED SIX MILE |                   |                                                                             |      |       |                     |      |      |       |             |  |  |  |
| Act Adj<br>BW WW<br><b>79 737</b>                                                                                                                                                                                                                                                                                                                                                                                                                                                                                                                                                                                                                                                                                                                                                                                                                                                                                                                                                                                                                                                                                                                                                                                                                                                                                                                                                                                                                                                                                                                                                                                                                                                                                                                                                                                                                                                                                                                                                                                                                                                                                                                                                                                                                                                                                                              | Adj<br>YW<br>1187 | BW<br>-0.8                                                                  |      | YW    | Angus<br>Milk<br>22 | ΤM   | CE   |       | REA<br>0.43 |  |  |  |