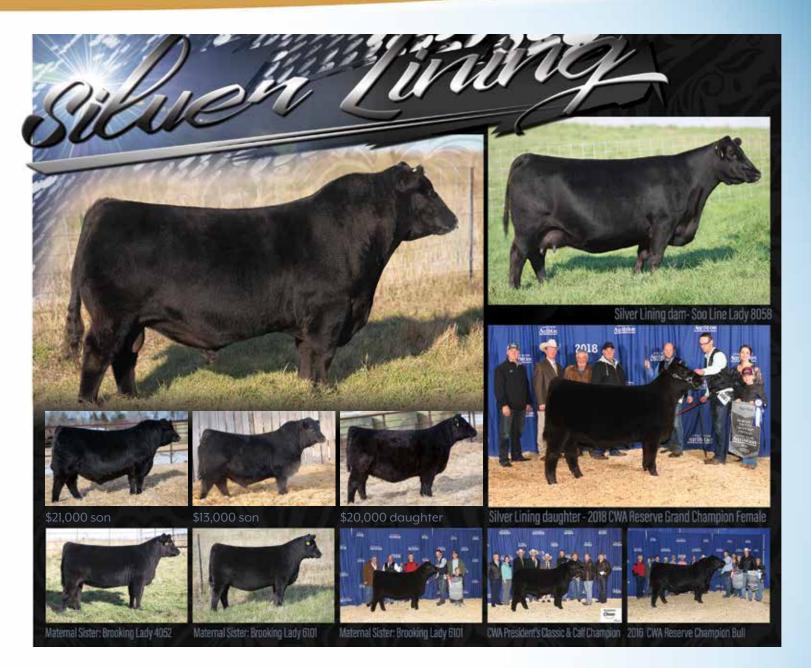

#### **ANGUS** CAA# 1870323 **CODE** 294AN0314

Available for Canada

- SIRE S A V HARVESTOR 0338 SIRE S A V INTERNATIONAL 2020 S A V EMBLYNETTE 5483 SOO LINE YELLOWSTONE 80M
- DAM SOO LINE LADY 8058 JL LADY 06 112

**BREEDER** Brooking Angus Ranch **OWNERS** W Sunrise Angus & Brooking Angus Ranch

| BW | 205 DWT | 365 DWT | SC (cm)    | BW  | WW | YW | MM | TM | SC   | CE | MCE |
|----|---------|---------|------------|-----|----|----|----|----|------|----|-----|
| 88 | 880     | 1541    | 36 (12 MO) | 3.1 | 54 | 95 | 19 | 46 | 0.60 | 2  | -1  |

Brooking Silver Lining 5012 continues to impress, as a daughter was named Reserve Champion Female at CWA 2018 - as a heifer calf! That impressive female from the Riverfront Angus Ranch program continued her winning ways for Halley Adams and Ter-ron Farms throughout 2019 with accomplishments too extensive to list, which she capped by winning her division at CWA. A Silver Lining son was a favorite at the 2019 Brooking bull sale and sold for \$21,000. Silver Lining himself won the inaugural President's Classic over all breeds at CWA 2015 and then was the \$50,000 high seller at the 2016 Brooking bull sale to W Sunrise Angus. He has the authority to catch your attention with his long, proud front end combined with so much power and mass. He has matured into a powerful individual with true presence, structural integrity, and flawless movement. His dam is an attractive, high phenotype cow that raised Brooking's high selling heifer in 2014 at \$31,500 and a maternal sister to the dam sold for \$40,000 in Brooking's 2015 female sale. Take advantage of this opportunity as Silver Lining is one of the most complete bulls in the Angus business.