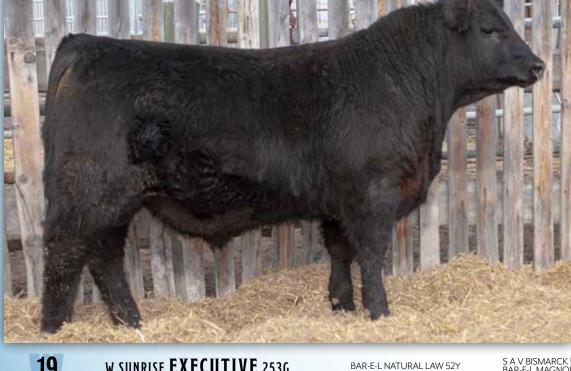

- Real soft made bull with lots of eye appeal
- Out of a highly productive Tibbie dam
- Super sleek and moves through the pen with ease

THE BEST SON OF THE LEGENDARY NATURAL LAW TO DATE WITH EXTRA MUSCLE SHAPE IN A MODERATE PACKAGE

#### DECISION 5'17 **KECUTIVE** PM CAA Reg# 1969967

Bar-E-L Natural Law 52Y X PM Blossom 124'13

| ANGUS CAA# 1969967 CODE 294AN0692 | BW    | 205 DWT      | 365 DWT    | SC (cm)      | BW      | WW     | YW     | MM      | TM      | SC        | CE     | MCE      |
|-----------------------------------|-------|--------------|------------|--------------|---------|--------|--------|---------|---------|-----------|--------|----------|
| Available for Canada              |       | 832          | 1348       | 38 (14 MO)   | 2.8     | 58     | 100    | 20      | 49      | 1.00      | 6      | 8        |
| S A V BISMARCK 5682               | Execu | tive Decisio | on was the | high selling | bull in | the 20 | 18 Pop | lar Mea | adows l | oull sale | and is | s widelv |

regarded as the best son of the exclusive Bar-E-L Natural Law. He is a moderate, structurally sound sire with a ton of muscle shape and eye catching style. The first Executive Decision calves were marketed in the fall of 2019 and they were well received and his breeding consistency is evident. His pedigree is stacked with some of the breed's greatest individuals - Natural Law, Bismarck, two shots of Tiger, and past Agribition Supreme Champion HF Echo 187N. Executive Decision's dam is a popular donor for POPLAR MEADOWS BLOSSOM 5'10 Poplar Meadows and her embryos recently fetched \$2,200 each at NYR. This is a great individual that is right for the times, has a pedigree heaped with quality, and consistently stamps his progeny with a type - the decision is easy!

**BREEDER** Poplar Meadows Angus **OWNERS** W Sunrise Angus & Poplar Meadows Angus

BAR-E-L NATURAL LAW 52Y

BAR-E-L MAGNOLIA 143K

HF THUNDERBIRD 146Y

PM BLOSSOM 124'13

SIRE

DAM

| 12                                             | 12 W SUNRISE EXECUTIVE 360G |                                 |                                                              |             |                                  |  |  |  |  |  |
|------------------------------------------------|-----------------------------|---------------------------------|--------------------------------------------------------------|-------------|----------------------------------|--|--|--|--|--|
|                                                | 2103                        | 3569 :: TMF                     | 9 360G :: A                                                  | oril 01 201 | 9                                |  |  |  |  |  |
| sire: PM EXEC<br>PM BL<br>S TITL<br>dam: W SUN | LOSSOM 124'13<br>LEST 1145  | SION 5'17<br>3<br>403D          | BAR-E-L<br>HF THUI<br>POPLAR<br>RA LINCO<br>S CORA<br>CUDLOE | OLN W144    | 143K<br>6Y<br>BLOSSOM 5'10<br>5S |  |  |  |  |  |
| BW WŴ                                          |                             | Canadia<br>W WW YW<br>.4 69 115 |                                                              | CE MCE      | REA                              |  |  |  |  |  |

A new sire group to us this year that we are super excited about, the whole sire group are stamped similar in type. Modern made, easy doing herd bulls, backed by the highly maternal Natural Law. These Executive Decision sons are going to leave behind exception females. 360G is a true testament to this sire group.