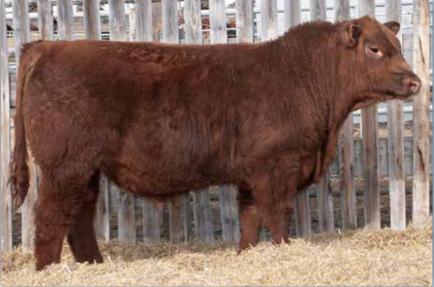

# **RED BAR-E-L TRUMP CARD 21D**

#### SIRE OF LOTS 47-55

Trump Card was selected from the Bar-E-L program for his highly maternal pedigree on the top and bottom side. Trump Card exhibits great muscle shape and volume and beautiful hair coat. He was crowned Reserve Intermediate Bull Calf Champion and 2016 Canadian Western Agribition.