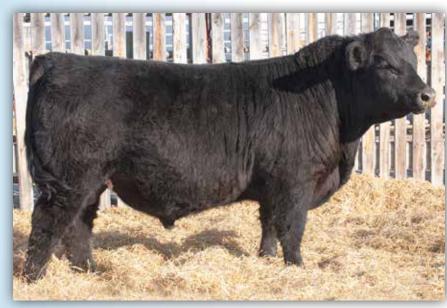

#### DECISION 5'17 **KECUTIVE** PM CAA Reg# 1969967

Bar-E-L Natural Law 52Y X PM Blossom 124'13

| ANGUS CAA# 1969967 CODE 294AN0692 | BW    | 205 DWT      | 365 DWT    | SC (cm)      | BW      | WW     | YW     | MM      | TM      | SC        | CE     | MCE      |
|-----------------------------------|-------|--------------|------------|--------------|---------|--------|--------|---------|---------|-----------|--------|----------|
| Available for Canada              |       | 832          | 1348       | 38 (14 MO)   | 2.8     | 58     | 100    | 20      | 49      | 1.00      | 6      | 8        |
| S A V BISMARCK 5682               | Execu | tive Decisio | on was the | high selling | bull in | the 20 | 18 Pop | lar Mea | adows l | oull sale | and is | s widelv |

regarded as the best son of the exclusive Bar-E-L Natural Law. He is a moderate, structurally sound sire with a ton of muscle shape and eye catching style. The first Executive Decision calves were marketed in the fall of 2019 and they were well received and his breeding consistency is evident. His pedigree is stacked with some of the breed's greatest individuals - Natural Law, Bismarck, two shots of Tiger, and past Agribition Supreme Champion HF Echo 187N. Executive Decision's dam is a popular donor for POPLAR MEADOWS BLOSSOM 5'10 Poplar Meadows and her embryos recently fetched \$2,200 each at NYR. This is a great individual that is right for the times, has a pedigree heaped with quality, and consistently stamps his progeny with a type - the decision is easy!

**BREEDER** Poplar Meadows Angus **OWNERS** W Sunrise Angus & Poplar Meadows Angus

BAR-E-L NATURAL LAW 52Y

BAR-E-L MAGNOLIA 143K

HF THUNDERBIRD 146Y

PM BLOSSOM 124'13

SIRE

DAM

| 12                                             | 12 W SUNRISE EXECUTIVE 360G |                                 |                                                              |             |                                  |  |  |  |  |  |
|------------------------------------------------|-----------------------------|---------------------------------|--------------------------------------------------------------|-------------|----------------------------------|--|--|--|--|--|
|                                                | 2103                        | 3569 :: TMF                     | 9 360G :: A                                                  | oril 01 201 | 9                                |  |  |  |  |  |
| sire: PM EXEC<br>PM BL<br>S TITL<br>dam: W SUN | LOSSOM 124'13<br>LEST 1145  | SION 5'17<br>3<br>403D          | BAR-E-L<br>HF THUI<br>POPLAR<br>RA LINCO<br>S CORA<br>CUDLOE | OLN W144    | 143K<br>6Y<br>BLOSSOM 5'10<br>5S |  |  |  |  |  |
| BW WŴ                                          |                             | Canadia<br>W WW YW<br>.4 69 115 |                                                              | CE MCE      | REA                              |  |  |  |  |  |