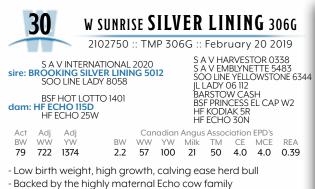

| 20                                                     | W SUNRISE <b>S</b>                                                                                          | LVER I                                       | ININ                                                                                            | <b>G</b> 28                             | 5G                              |
|--------------------------------------------------------|-------------------------------------------------------------------------------------------------------------|----------------------------------------------|-------------------------------------------------------------------------------------------------|-----------------------------------------|---------------------------------|
|                                                        | 2103573 :: TMI                                                                                              | P 285G :: Fe                                 | ebruary                                                                                         | 12 201                                  | 9                               |
| sire: BROOKING<br>SOO LINI<br>BROOKIN<br>dam: W SUNRIS | ERNATIONAL 2020<br>SILVER LINING 5012<br>E LADY 8058<br>NG BLACK INK 4019<br>E BLACKLASS 436D<br>KLASS 529R | 2 SAV<br>SOO<br>JL LA<br>SAV<br>FLAG<br>BEVE | (HARVEST<br>(EMBLYNE<br>LINE YELL<br>DY 06 112<br>(RESOUR<br>MISSY G/<br>RLY HILLS<br>BLE D BL4 | CE 1441<br>CE 1441<br>AL 9056<br>EVERCI | 83<br>DNE 6344<br>8<br>LEAR 307 |
| Act Adj Adj<br>BW WW YW<br>85 734 1215                 | BW WW                                                                                                       |                                              | ssociation<br>TM CE<br><b>45 0.0</b>                                                            | MCE                                     | REA<br>0.49                     |

- A well balanced, long spine'd Silver Lining son
- Soft made bull with extra hair
- True to the sire group and super proud fronted

| <b>21</b> w st                                                                                                         | JNRISE <b>SILV</b>              | ER LINING 279G                                                                                                                                                               |
|------------------------------------------------------------------------------------------------------------------------|---------------------------------|------------------------------------------------------------------------------------------------------------------------------------------------------------------------------|
| 2102                                                                                                                   | 2204 :: TMP 279                 | G :: February 07 2019                                                                                                                                                        |
| S A V INTERNATIK<br>sire: BROOKING SILVER<br>SOO LINE LADY &<br>PVF INSIGHT 012<br>dam: BROOKING QUEE<br>SCR QUEEN 508 | <b>LINING 5012</b><br>8058<br>9 | S A V HARVESTOR 0338<br>S A V EMBLYNETTE 5483<br>SOO LINE YELLOWSTONE 6344<br>JL LADY 06 112<br>S A V BRILLIANCE 8077<br>PVF MISSIE 790 DDF<br>K A VRD 2747<br>SCR QUEEN 612 |
| Act Adj Adj<br>BW WW YW<br>85 700 1333                                                                                 |                                 | Angus Association EPD's<br>Milk TM CE MCE REA<br>21 45 3.0 5.0 0.70                                                                                                          |