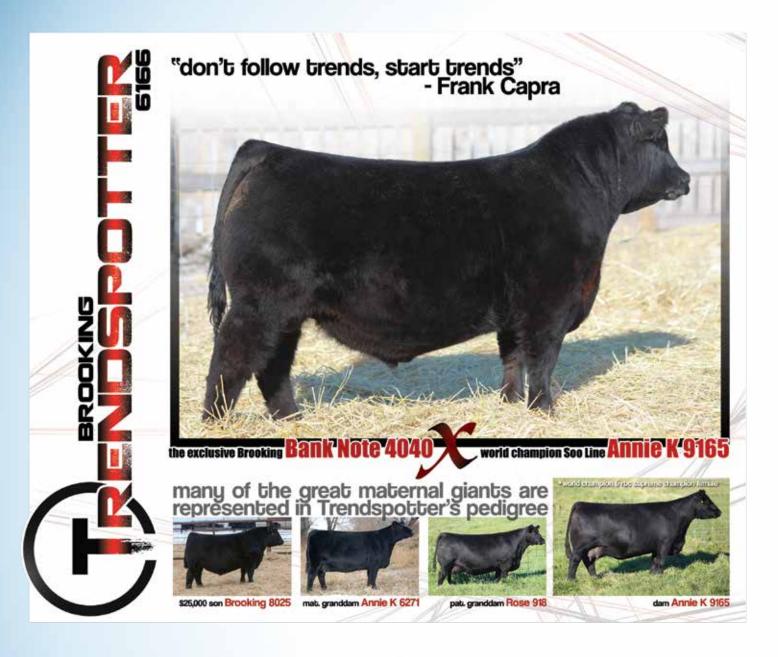

#### **ANGUS** CAA# 1926676 **CODE** 028AN01387

Available for Canada

|      | CONNEALY EARNAN 076E    |  |  |  |  |  |  |  |  |
|------|-------------------------|--|--|--|--|--|--|--|--|
| SIRE | BROOKING BANK NOTE 4040 |  |  |  |  |  |  |  |  |
|      | E A ROSE 918            |  |  |  |  |  |  |  |  |
|      | BAR-E-L THOR 6T         |  |  |  |  |  |  |  |  |
| DAM  | SOO LINE ANNIE K 9165   |  |  |  |  |  |  |  |  |
|      | SOO LINE ANNIE K 6271   |  |  |  |  |  |  |  |  |

**BREEDER** Brooking Angus Ranch **OWNERS** W Sunrise Angus & Canadian Sires

| BW | 205 DWT | 365 DWT | SC (cm)    | BW  | WW | YW  | MM | ТМ | SC   | CE | MCE |
|----|---------|---------|------------|-----|----|-----|----|----|------|----|-----|
| 84 | 919     | 1470    | 39 (11 MO) | 4.8 | 61 | 105 | 20 | 51 | 0.75 | 1  | 7   |

An impeccable pedigree, flawless phenotype, and proven production surround the great Trendspotter. He has a stacked pedigree with some of the very best Angus females of all time right up close including the great Rose 918 and the World Angus Forum Champions, Soo Line Annie K 6271 and Soo Line Annie K 9165. 9165 herself followed up the WAF championship with a Supreme win at Agribition 2011. With Bank Note semen not available on the open market, here is a son that replicates a number of his qualities and adds the great Annie K influence while doing so. With just an 84 lb BW, he posted an impressive 911 WW and 1,470 YW while providing a balanced EPD profile that tends towards higher growth offspring. He is one of the most impressive mature bulls to view with great feet, tons of power, and a great look. One of Trendspotter's first sons brought \$13,000 to the respected Six Mile Ranch program in the spring of 2019. With all of these positive indications, there is still one added bonus - service to Trendspotter will qualify for the Rose Bowl sale in August 2020!

BROOKING BANK NOTE 4040 sire: BROOKING TRENDSPOTTER 6166 SOO LINE ANNIE K 9165

LLB REFLECTION 607A dam: HF BLACKBIRD 233D HF BLACKBIRD 281Z Heavy muscled, stout made bull with a soft easy fleshing look
High performance Trendspotter son with an 800lb weaning weight
Out of an attractive Hamilton Farms cow with a nice utter and great disposition

With an industry driven by pounds he is the right type
Phenotypically eye catching with lots of hair and true herd bull presence

CONNEALY EARNAN 076E E A ROSE 918 BAR-E-L THOR 6T SOO LINE ANNIE K 6271 MCATL REFLECTION 120-577 SOO LINE DANA 9028 SOUTHLAND EXCLUSIVE 62U HF BALCKBIRD 133W

> One of the most complete black bulls in the entire offering
> One of the first bulls visitors find in the pen
> Powerful Trendspotter son with a true herd bull presence
> Moderate birth weight with explosive growth performance