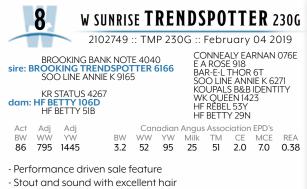

| 2               |                  | W SL              | JNRIS     | E T I            | REI                      | <b>IDS</b>          | PO   | TTI  | ER 2                | 258G        |
|-----------------|------------------|-------------------|-----------|------------------|--------------------------|---------------------|------|------|---------------------|-------------|
|                 |                  | 210               | )2751 :   | : TMI            | P 258                    | 3G :: F             | ebru | uary | 06 20               | 019         |
| Act<br>BW<br>84 | Adj<br>WW<br>784 | Adj<br>YW<br>1349 | BW<br>2.6 | Cana<br>WW<br>52 | ndian<br>YW<br><b>95</b> | Angus<br>Milk<br>24 | TM   |      | EPD's<br>MCE<br>7.0 | REA<br>0.33 |

BROOKING BANK NOTE 4040 sire: BROOKING TRENDSPOTTER 6166 SOO LINE ANNIE K 9165

KR STATUS 4267 dam: HF ECHO 111D HF ECHO 150Y CONNEALY EARNAN 076E E A ROSE 918 BAR-E-L THOR 6T SOO LINE ANNIE K 6271 KOUPALS B&B IDENTITY WK QUEEN 1423 HF SWAGGER 75W HF SWAGGER 75W HF ECHO 317T