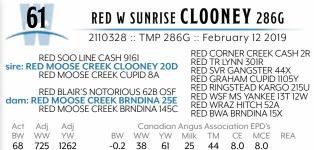

| 36                                      | RED                     | W SI                            | UNRI                             | SE <b>B</b>              | BAN                                    | K I                                               | 101                                      | <b>E</b> 30         | 02G                                  |
|-----------------------------------------|-------------------------|---------------------------------|----------------------------------|--------------------------|----------------------------------------|---------------------------------------------------|------------------------------------------|---------------------|--------------------------------------|
|                                         | 209                     | 1839                            | :: TN                            | 1P 30                    | 2G ::                                  | Febi                                              | ruary                                    | / 17 20             | 019                                  |
| sire: BLACK<br>RED<br>RED<br>dam: RED B | WHEEL ROS<br>SSS NORSEN | MK NC<br>E 36S<br>MAN 4<br>RKAB | DTE 16<br>OSF M<br>12S<br>A 3012 | E<br>1AF<br>2N 8Y        | E A<br>REI<br>REI<br>REI<br>REI<br>REI | ROSI<br>D BAR<br>D WH<br>D 5L N<br>D 5SS<br>D VGV | E 918<br>EEL R<br>IORSE<br>DUCH<br>V RAN | DSE 3L              | OUNT 13P<br>(ING 2291<br>06P<br>1000 |
| Act Adj<br>BW WW<br>87 743              | Adj<br>YW<br>1183       | BW<br>3.0                       | Can<br>WW<br><b>46</b>           | adian<br>YW<br><b>73</b> | Angus<br>Milk<br>25                    | Assoc<br>TM<br>48                                 | CE<br>2.0                                | EPD's<br>MCE<br>8.0 | REA<br>0.18                          |

- Another dark cherry red Bank Note son backed by an exceptional dam

- Highly maternal pedigree
- Wide based bull with lots of capacity and rib shape
- Will leave behind excellent replacement heifers
- Fresh new outcross genetics to the red breed