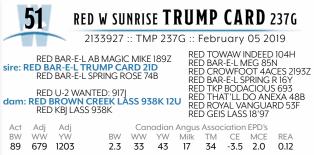

- Dam is still producing at the age of 13

- Sharp fronted with lots of shape and dimension

| 49                                             | RED W SU                                                                                                   | NRISE <b>TR</b>                      | UMP                                                                  | CARD 2                            | 293G                                                  |
|------------------------------------------------|------------------------------------------------------------------------------------------------------------|--------------------------------------|----------------------------------------------------------------------|-----------------------------------|-------------------------------------------------------|
|                                                | 2133958                                                                                                    | :: TMP 293                           | G :: Febru                                                           | uary 16 20                        | )19                                                   |
| sire: RED BAF<br>RED B<br>RED B<br>dam: RED BR | BAR-E-L AB MAGK<br>R-E-L TRUMP CA<br>BAR-E-L SPRING R<br>BROWN CRK OLE<br>OWN CRK SUNFLO<br>BRN CRK SUNFLO | OSE 74B<br>S OSCAR 7X<br>OWER 23X 82 | RED BAR-<br>RED CRO'<br>RED BAR-<br>RED CROV<br>RED BROW<br>RED LAZY | N CREEK SU                        | N<br>CES 2193Z<br>R 16Y<br>OSCAR 2042M<br>NFLOWER 30R |
| BW WW                                          | Adj<br>YW BW<br>339 2.1                                                                                    |                                      | /ilk TM                                                              | ation EPD's<br>CE MCE<br>-3.0 2.5 | REA<br>0.16                                           |

- Highly maternal Trump Card son backed by one of the nicest uttered females on the place

- Strong topped and structurally sound

| 50                                                                                                                        | SUNRISE <b>TI</b>                   |                                                                                            |                                         |
|---------------------------------------------------------------------------------------------------------------------------|-------------------------------------|--------------------------------------------------------------------------------------------|-----------------------------------------|
| 2133                                                                                                                      | 944 :: TMP 275                      | G :: February                                                                              | 06 2019                                 |
| RED BAR-E-L AB N<br>sire: RED BAR-E-L TRUN<br>RED BAR-E-L SPRI<br>RED U2 MISSION<br>dam: RED BROWN CREI<br>RED BRN CRK SU | NG ROSE 74B<br>391Z<br>EK SUNFLOWER | RED CROWFC<br>RED BAR-E-L S<br>RED U2 MISSIC<br>RED U2 EMMA<br>RED U2 EMMA<br>RED RMI REDN | OT 4ACES 2193Z<br>PRING R 16Y<br>DN 61W |
| Act Adj Adj                                                                                                               | Canadian                            | Angus Associatior                                                                          | EPD's                                   |
| BW WW YW                                                                                                                  | BW WW YW                            |                                                                                            | MCE REA                                 |
| 70 641 1074                                                                                                               | 2.6 46 67                           | 16 39 -3.0                                                                                 | -0.5                                    |
| - Well balanced, calvir                                                                                                   | ng ease herd sire                   | 2                                                                                          |                                         |