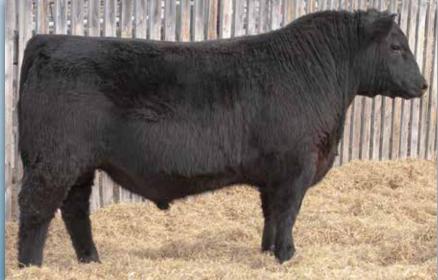

| 37                                              | RED W S                                                                                        | UNRI             | SE <b>B</b> | S A N                                | KN                                                | 101                                                  | <b>`E</b> 3                       | 17G         |
|-------------------------------------------------|------------------------------------------------------------------------------------------------|------------------|-------------|--------------------------------------|---------------------------------------------------|------------------------------------------------------|-----------------------------------|-------------|
|                                                 | 2091813                                                                                        | 3 :: TM          | P 317       | ′G :: F                              | ebru                                              | Jary                                                 | 21 20                             | 19          |
| sire: BLACK W<br>RED W<br>RED O<br>dam: RED BRO | KING BANK NO<br>THEEL BANK NO<br>THEEL ROSE 36S<br>K IDEAL 29R<br>OX SOAPY 57V<br>LVER DOME SO | OTE 161<br>OSF M | AF          | E A<br>REI<br>REI<br>OK<br>RO<br>REI | ROSE<br>D BAR<br>D WHI<br>TRAF<br>YAL EI<br>D GMF | 918<br>-E-L P/<br>EEL RC<br>ALGA<br>RICA 5<br>RA EBV | DSE 3L<br>R 31M<br>52F<br>/ 266 ( | DUNT 13F    |
|                                                 | Adj                                                                                            |                  |             | Angus                                |                                                   |                                                      |                                   |             |
|                                                 | W BW 227 4.8                                                                                   | ww<br>54         | YW<br>94    | Milk<br>27                           | тм<br>54                                          | CE<br>-1.0                                           | MCE<br>5.0                        | REA<br>0.43 |
| - Exceptional                                   | loose hided of<br>EPD profile                                                                  |                  |             |                                      |                                                   |                                                      | te                                |             |

- Backed by the highly maternal Soapy Cow family

| <b>38</b> RED                                                                                                    | w sunrise <b>BA</b>                                                                   | NK NOTE 315G                                                                                                                                                          |
|------------------------------------------------------------------------------------------------------------------|---------------------------------------------------------------------------------------|-----------------------------------------------------------------------------------------------------------------------------------------------------------------------|
| 210                                                                                                              | 2416 :: TMP 315G ::                                                                   | : February 21 2019                                                                                                                                                    |
| BROOKING BAN<br>sire: BLACK WHEEL BAI<br>RED WHEEL ROS<br>RED U2 MISSION<br>dam: RED BROWN CRI<br>RED SVR CHRIST | NK NOTE 4040 E<br>NK NOTE 16E R<br>SE 36S OSF MAF R<br>I 39IZ R<br>EEK CHRISTY 138C R | CONNEALY EARNAN 076E<br>A ROSE 918<br>ED BAR-E-L PARAMOUNT 13P<br>ED WHEEL ROSE 3L<br>ED U2 MISSION 61W<br>ED U2 EMMA 297W<br>ED SVR KNIGHT 73P<br>ED SVR CHRISTY 47M |
| Act Adj Adj<br>BW WW YW<br>87 704 1169                                                                           | Canadian Angu<br>BW WW YW Milk<br>4.2 52 82 20                                        |                                                                                                                                                                       |